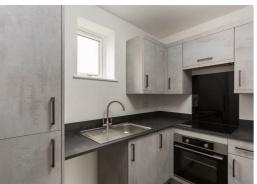

PLEASE NOTE: Internal photographs represent the development and may not have been taken inside this specific property

stephensons4property.co.uk Est. 1871

## **DESCRIPTION**

Immaculate Two Bedroom Townhouse

Front door opening directly into

LIVING ROOM - Spacious living area with access to kitchen/dining and stairs to First Floor. Storage

KITCHEN - Contemporary kitchen with integrated appliances including 50/50 fridge freezer. Space for washing machine. Area for dining