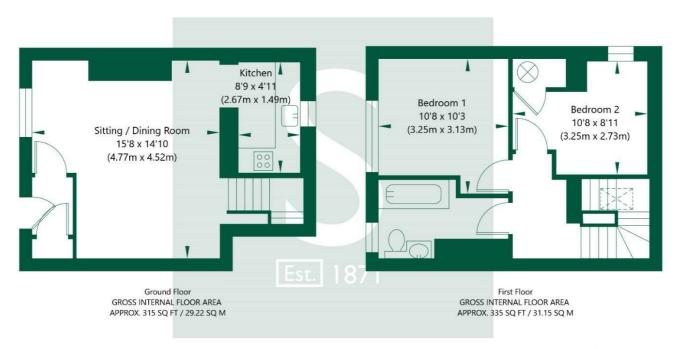

## **DESCRIPTION**

Immaculate Two Bedroom Townhouse

Front door opening directly into

LIVING ROOM - Spacious living area with access to kitchen/dining and stairs to First Floor. Storage

KITCHEN - Contemporary kitchen with integrated appliances including 50/50 fridge freezer. Space for washing machine. Area for dining

First Floor

BEDROOM ONE - Double bedroom

BEDROOM TWO - Double bedroom

Landing storage cupboard

BATHROOM - Bathtub and separate shower, basin and WC

PARKING - Off street parking for one car. Visitor parking available

stephensons4property.co.uk Est. 1871

X

NOT TO SCALE - FOR ILLUSTRATIVE PURPOSES ONLY
APPROXIMATE GROSS INTERNAL FLOOR AREA 650 SQ FT / 60.37 SQ M
All measurements and fixtures including doors and windows are approximate and should be independently verified.