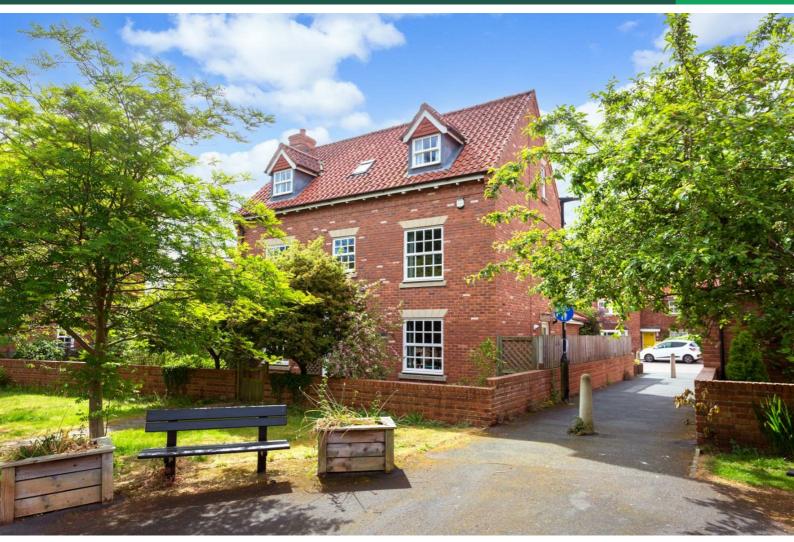

## Church Lane, Wheldrake, York £595,000

An attractive and beautifully presented 5 bedroom, 3 bathroom modern detached house which forms part of a small and exclusive modern development in Wheldrake opposite the village church. With a south facing rear garden, parking and a double garage it really is the perfect family home.

The property sits back from the road behind a deep grass verge. The attractive walled front garden, is currently in use a vegetable patch, continues round to the side of the house, where there is lovely enclosed garden, perfect for children to play. To the rear is a delightful south facing courtyard style garden with an attractive array of planting, ideal for enjoying the best of the summer sun. Behind the garden is the parking and double garage which has power and light.