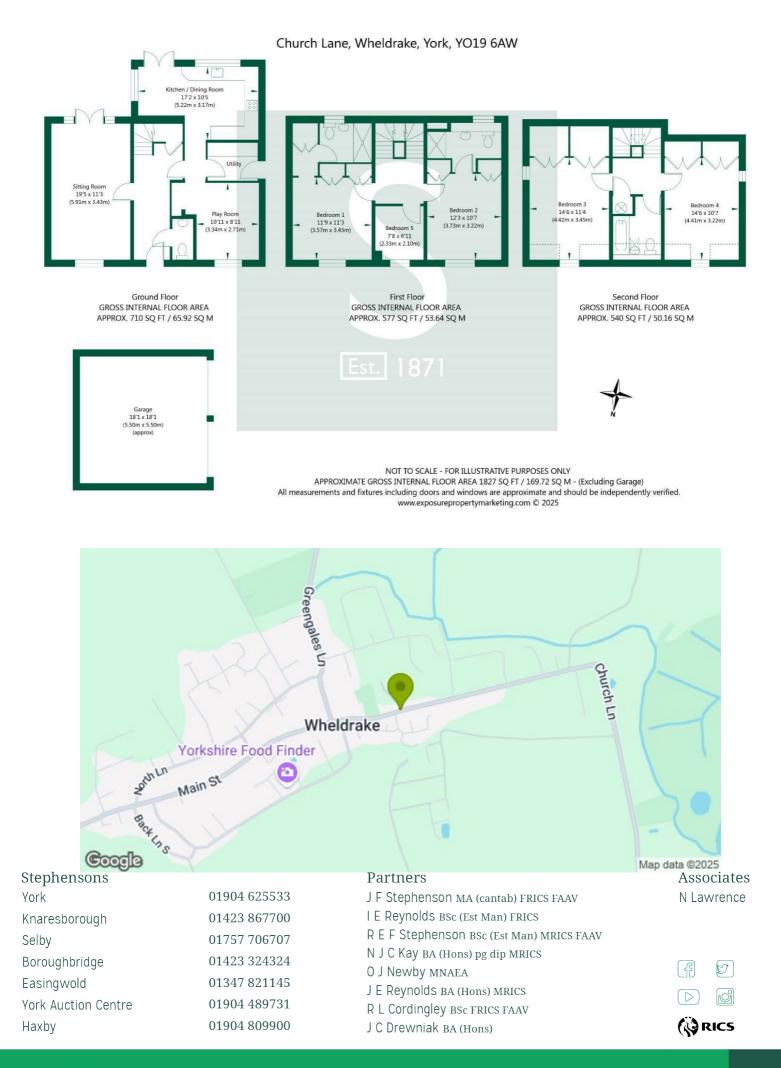

The entrance hall leads to the spacious, dual aspect, through lounge with French doors that open out to the rear garden. The stylish kitchen/breakfast room has a lovely seating area in front of the French doors that open to the south facing patio area. There is also a separate reception room currently being used as a play room that would make an ideal formal dining area. A utility room and WC complete downstairs.

On the first floor both the master and second bedroom have fitted wardrobes and an ensuite shower room, as well as bedroom 5. On the second floor are two good sized double bedrooms both with fitted wardrobes and a family bathroom.

The Hawthorns is located in the centre of the village of Wheldrake, which is served by local shops, a Church, Public House, a highly regarded Primary School and it is in the catchment area for Fulford Secondary School.