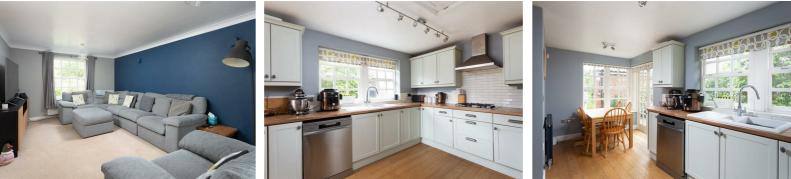

The entrance hall leads to the spacious, dual aspect, through lounge with French doors that open out to the rear garden. The stylish kitchen/breakfast room has a lovely seating area in front of the French doors that open to the south facing patio area. There is also a separate reception room currently being used as a play room that would make an ideal formal dining area. A utility room and WC complete downstairs.