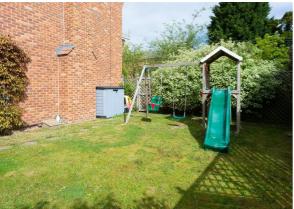

The property sits back from the road behind a deep grass verge. The attractive walled front garden, is currently in use a vegetable patch, continues round to the side of the house, where there is lovely enclosed garden, perfect for children to play. To the rear is a delightful south facing courtyard style garden with an attractive array of planting, ideal for enjoying the best of the summer sun. Behind the garden is the parking and double garage which has power and light.