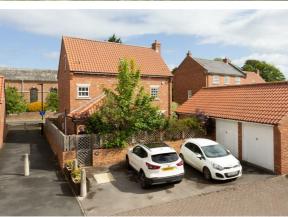

## Church Lane, Wheldrake, York £595,000

An attractive and beautifully presented 5 bedroom, 3 bathroom modern detached house which forms part of a small and exclusive modern development in Wheldrake opposite the village church. With a south facing rear garden, parking and a double garage it really is the perfect family home.

The property sits back from the road behind a deep grass verge. The attractive walled front garden, is currently in use a vegetable patch, continues round to the side of the house, where there is lovely enclosed garden, perfect for children to play. To the rear is a delightful south facing courtyard style garden with an attractive array of planting, ideal for enjoying the best of the summer sun. Behind the garden is the parking and double garage which has power and light.