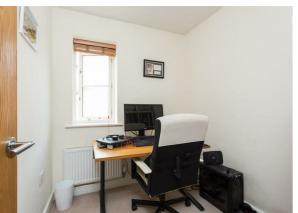

LOUNGE - Double doors overlooking rear garden, understairs cupboard

First floor

BEDROOM ONE (Rear) - Double bedroom

BEDROOM TWO (Front) - Double bedroom

BEDROOM THREE / STUDY (Front) - Single bedroom or study