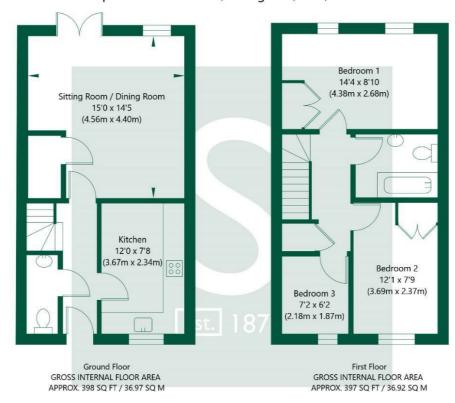

LOUNGE - Double doors overlooking rear garden, understairs cupboard

First floor

BEDROOM ONE (Rear) - Double bedroom

BEDROOM TWO (Front) - Double bedroom

BEDROOM THREE / STUDY (Front) - Single bedroom or study

BATHROOM - White suite with bath and overhead shower

Outside

PARKING - Parking space to the front of the property

GARDEN - Neat enclosed rear garden with paved patio, box hedging and shrubs

stephensons4property.co.uk Est. 1871

## Joseph Hutchinson Place, Easingwold, York, YO61 3FY

NOT TO SCALE - FOR ILLUSTRATIVE PURPOSES ONLY APPROXIMATE GROSS INTERNAL FLOOR AREA 795 SQ FT / 73.89 SQ M All Measurements and fixtures including doors and windows are approximate and should be independently verified. www.exposurepropertymarketing.com © 2022