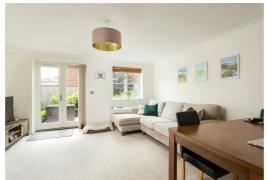

LOUNGE - Double doors overlooking rear garden, understairs cupboard

First floor

BEDROOM ONE (Rear) - Double bedroom

BEDROOM TWO (Front) - Double bedroom

BEDROOM THREE / STUDY (Front) - Single bedroom or study