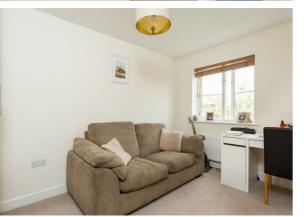

LOUNGE - Double doors overlooking rear garden, understairs cupboard

First floor

BEDROOM ONE (Rear) - Double bedroom

BEDROOM TWO (Front) - Double bedroom

BEDROOM THREE / STUDY (Front) - Single bedroom or study