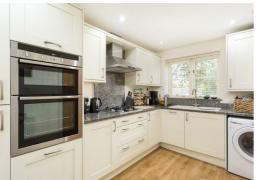

Sorry, no smokers and pets.

stephensons4property.co.uk Est. 1871

ENTRANCE HALL

CLOAKROOM/WC

KITCHEN - Cream shaker style fitted kitchen and granite effect laminate effect worktops, integrated gas hob, Neff electric double oven, fridge-freezer, dishwasher, wood effect flooring