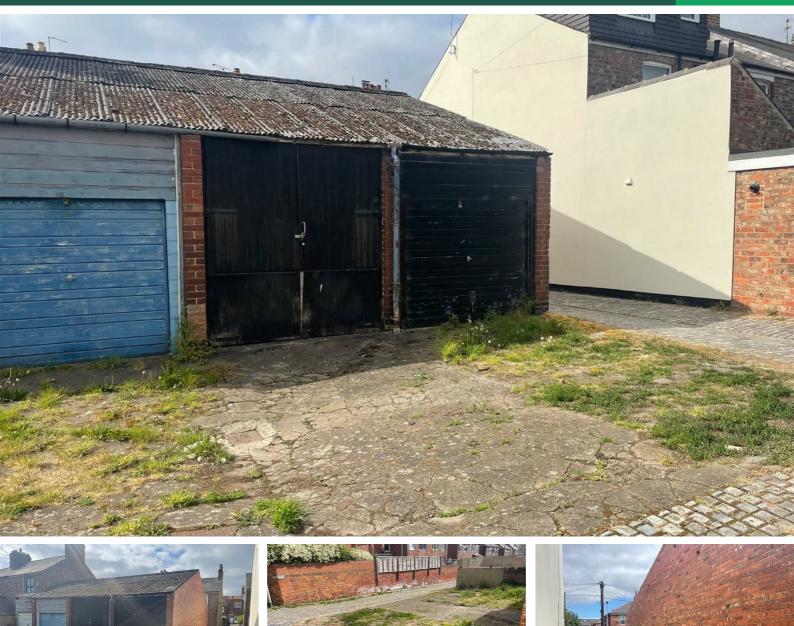

## Foreword

A brick built, single garage situated within the heart of this street of terraced properties, which will provide ideal storage accommodation and additional parking.

The garage has timber entrance doors and a front hardstanding, which provides additional off-road parking.