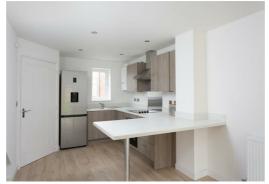

stephensons4property.co.uk Est. 1871

The property is entered via a uPVC panelled front door into a small entrance hall, with door leading off to the kitchen living area, and stairs to the first floor. The open plan kitchen living room benefits from a range of wall and base units, oven with electric hob, basin with mixer tap as well as space for an under the counter washer dryer. A Breakfast bar acts as a natural divider between kitchen and the living area, which is carpeted with patio doors leading out to the rear garden. A WC completes the ground floor accommodation.