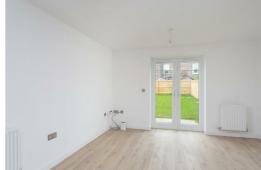

stephensons4property.co.uk Est. 1871

The property is entered via a uPVC panelled front door into a small entrance hall, with door leading off to the kitchen living area, and stairs to the first floor. The open plan kitchen living room benefits from a range of wall and base units, oven with electric hob, basin with mixer tap as well as space for an under the counter washer dryer. A Breakfast bar acts as a natural divider between kitchen and the living area, which is carpeted with patio doors leading out to the rear garden. A WC completes the ground floor accommodation.

To the outside the property benefits from landscaped front garden and a larger than average enclosed rear garden which will be mainly laid to lawn. The property also comes with one allocated parking spot.