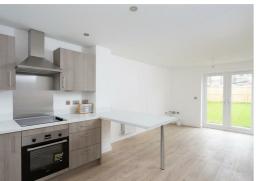

stephensons4property.co.uk Est. 1871

The property is entered via a uPVC panelled front door into a small entrance hall, with door leading off to the kitchen living area, and stairs to the first floor. The open plan kitchen living room benefits from a range of wall and base units, oven with electric hob, basin with mixer tap as well as space for an under the counter washer dryer. A Breakfast bar acts as a natural divider between kitchen and the living area, which is carpeted with patio doors leading out to the rear garden. A WC completes the ground floor accommodation.