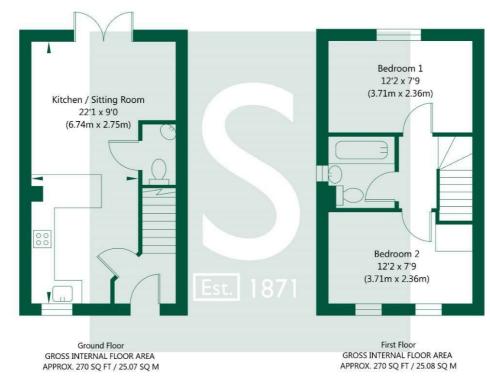

stephensons4property.co.uk Est. 1871

The property is entered via a uPVC panelled front door into a small entrance hall, with door leading off to the kitchen living area, and stairs to the first floor. The open plan kitchen living room benefits from a range of wall and base units, oven with electric hob, basin with mixer tap as well as space for an under the counter washer dryer. A Breakfast bar acts as a natural divider between kitchen and the living area, which is carpeted with patio doors leading out to the rear garden. A WC completes the ground floor accommodation.

To the first floor are two well proportioned double bedrooms and a stylish house bathroom. The double bedrooms sit to the front and rear elevations with the bathroom in the centre of the house. Fully tiled, with a modern three piece suite, the bathroom briefly comprises a panelled bath with gravity shower over, pedestal wash basin and low flush WC.