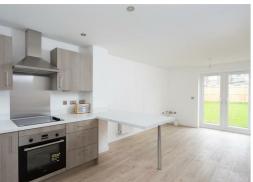

stephensons4property.co.uk Est. 1871

The property is entered via a uPVC panelled front door into a small entrance hall, with door leading off to the kitchen living area, and stairs to the first floor. The open plan kitchen living room benefits from a range of wall and base units, oven with electric hob, basin with mixer tap as well as space for an under the counter washer dryer. A Breakfast bar acts as a natural divider between kitchen and the living area, which is carpeted with patio doors leading out to the rear garden. A WC completes the ground floor accommodation.