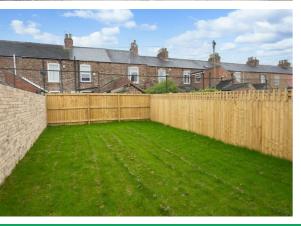

To the outside the property benefits from landscaped front garden and a larger than average enclosed rear garden which will be mainly laid to lawn. The property also comes with one allocated parking spot.