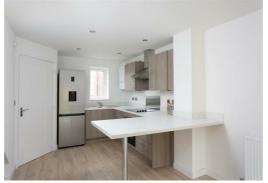

stephensons4property.co.uk Est. 1871

The property is entered via a uPVC panelled front door into a small entrance hall, with door leading off to the kitchen living area, and stairs to the first floor. The open plan kitchen living room benefits from a range of wall and base units, oven with electric hob, basin with mixer tap as well as space for an under the counter washer dryer. A Breakfast bar acts as a natural divider between kitchen and the living area, which is carpeted with patio doors leading out to the rear garden. A WC completes the ground floor accommodation.