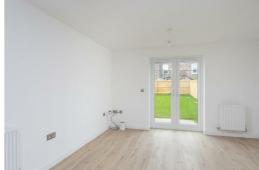

stephensons4property.co.uk Est. 1871

The property is entered via a uPVC panelled front door into a small entrance hall, with door leading off to the kitchen living area, and stairs to the first floor. The open plan kitchen living room benefits from a range of wall and base units, oven with electric hob, basin with mixer tap as well as space for an under the counter washer dryer. A Breakfast bar acts as a natural divider between kitchen and the living area, which is carpeted with patio doors leading out to the rear garden. A WC completes the ground floor accommodation.