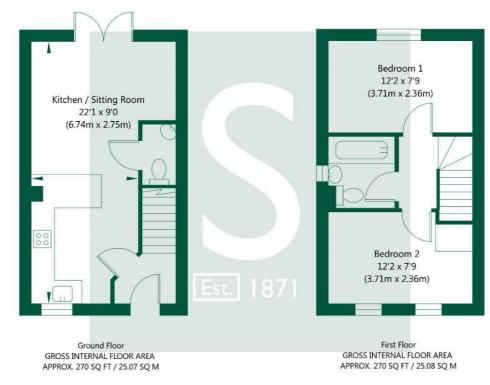

stephensons4property.co.uk Est. 1871

The property is entered via a uPVC panelled front door into a small entrance hall, with door leading off to the kitchen living area, and stairs to the first floor. The open plan kitchen living room benefits from a range of wall and base units, oven with electric hob, basin with mixer tap as well as space for an under the counter washer dryer. A Breakfast bar acts as a natural divider between kitchen and the living area, which is carpeted with patio doors leading out to the rear garden. A WC completes the ground floor accommodation.

To the first floor are two well proportioned double bedrooms and a stylish house bathroom. The double bedrooms sit to the front and rear elevations with the bathroom in the centre of the house. Fully tiled, with a modern three piece suite, the bathroom briefly comprises a panelled bath with gravity shower over, pedestal wash basin and low flush WC.

Crucially, the property benefits from the latest insulation standards and solar panels, which will help reduce running costs. A gardener is included in the rent.

stephensons4property.co.uk Est 1871

NOT TO SCALE - FOR ILLUSTRATIVE PURPOSES ONLY APPROXIMATE GROSS INTERNAL FLOOR AREA 540 SQ FT / 50.15 SQ M All measurements and fixtures including doors and windows are approximate and should be independently verified. www.exposurepropertymarketing.com © 2025