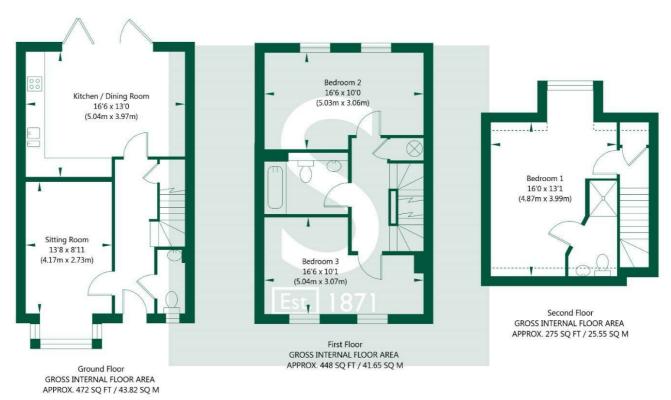

stephensons4property.co.uk Est. 1871

The properties are set within a private development and are certain to be of interest to families, retirees and professional couples

On entering the home the entrance hall leads to a cosy lounge with box bay window, downstairs w/c, kitchen diner and stairs to the first floor. To the rear of the ground floor is a lovely open plan kitchen flooded with light via full width bi folding doors. The kitchen comprises a comprehensive range of units with appliances and fitted work surfaces.

To the first floor are two good sized bedrooms and house bathroom with the master bedroom found to second floor with en suite.

Externally the property enjoys landscaped front and rear gardens with allocated parking.

stephensons4property.co.uk Est 1871

NOT TO SCALE - FOR ILLUSTRATIVE PURPOSES ONLY
APPROXIMATE GROSS INTERNAL FLOOR AREA 1195 SQ FT / 111.02 SQ M
All measurements and fixtures including doors and windows are approximate and should be independently verified.