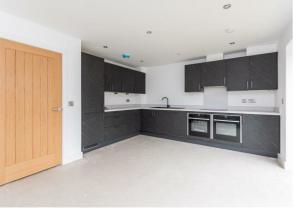

stephensons4property.co.uk Est. 1871

The properties are set within a private development and are certain to be of interest to families, retirees and professional couples

On entering the home the entrance hall leads to a cosy lounge with box bay window, downstairs w/c, kitchen diner and stairs to the first floor. To the rear of the ground floor is a lovely open plan kitchen flooded with light via full width bi folding doors. The kitchen comprises a comprehensive range of units with appliances and fitted work surfaces.