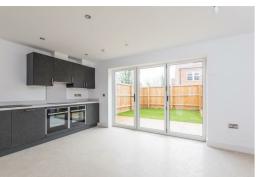

stephensons4property.co.uk Est. 1871

The properties are set within a private development and are certain to be of interest to families, retirees and professional couples

On entering the home the entrance hall leads to a cosy lounge with box bay window, downstairs w/c, kitchen diner and stairs to the first floor. To the rear of the ground floor is a lovely open plan kitchen flooded with light via full width bi folding doors. The kitchen comprises a comprehensive range of units with appliances and fitted work surfaces.