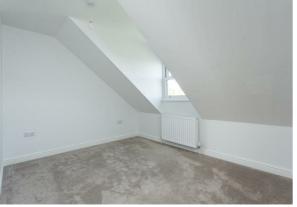

To the first floor the master bedroom sits to the front elevation and boasts an en-suite shower room briefly comprising a walk-in shower, wash basin, heated towel rail, and low flush wc. Bedroom three sits to the rear elevation and is another double room. The house bathroom completes the first floor accommodation and is fully tiled with bath, with gravity shower over, wash basin, low flush wc and heated towel rail.

To the second floor can be found bedroom two which is another large double room with en-suite bathroom comprising a bath, wash basin, low flush wc and heated towel rail.

To the outside is a landscaped forecourted front garden, paved rear patio area and off street allocated parking for one car, plus further visitors parking.