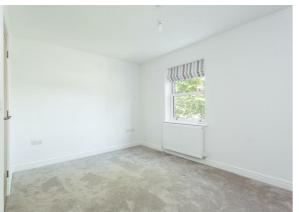

To the first floor the master bedroom sits to the front elevation and boasts an en-suite shower room briefly comprising a walk-in shower, wash basin, heated towel rail, and low flush wc. Bedroom three sits to the rear elevation and is another double room. The house bathroom completes the first floor accommodation and is fully tiled with bath, with gravity shower over, wash basin, low flush wc and heated towel rail.

To the second floor can be found bedroom two which is another large double room with en-suite bathroom comprising a bath, wash basin, low flush wc and heated towel rail.

To the outside is a landscaped forecourted front garden, paved rear patio area and off street allocated parking for one car, plus further visitors parking.