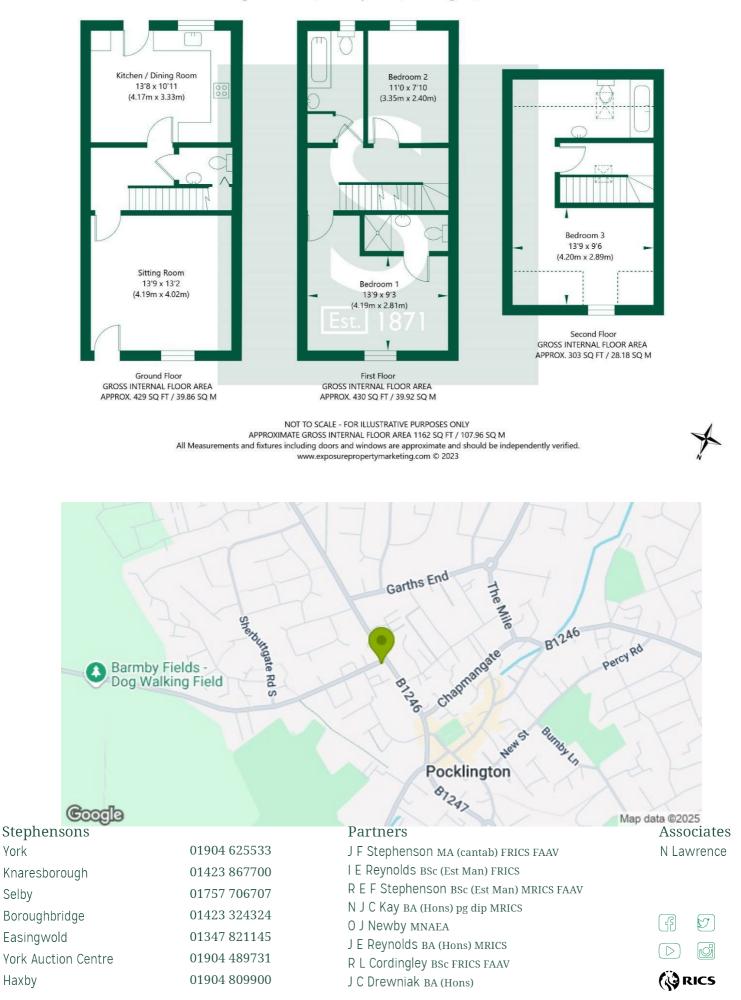

This forecourted modern town house is entered via a uPVC front door, into a large spacious living room boasting uPVC sash windows and plantation shutters. To the rear elevation of the ground floor is the property's kitchen which benefits from a range of wall and base units, built in fridge freezer, double oven, with hob, washer dryer and dishwasher. There is also ample space for a dining table and chairs.

To the first floor the master bedroom sits to the front elevation and boasts an en-suite shower room briefly comprising a walk-in shower, wash basin, heated towel rail, and low flush wc. Bedroom three sits to the rear elevation and is another double room. The house bathroom completes the first floor accommodation and is fully tiled with bath, with gravity shower over, wash basin, low flush wc and heated towel rail.

To the second floor can be found bedroom two which is another large double room with en-suite bathroom comprising a bath, wash basin, low flush wc and heated towel rail.

To the outside is a landscaped forecourted front garden, paved rear patio area and off street allocated parking for one car, plus further visitors parking.