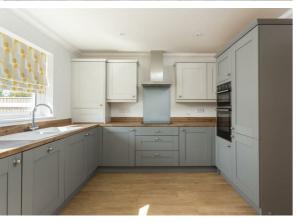

This forecourted modern town house is entered via a uPVC front door, into a large spacious living room boasting uPVC sash windows and plantation shutters. To the rear elevation of the ground floor is the property's kitchen which benefits from a range of wall and base units, built in fridge freezer, double oven, with hob, washer dryer and dishwasher. There is also ample space for a dining table and chairs.