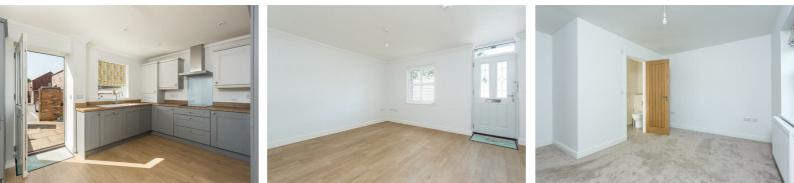

This forecourted modern town house is entered via a uPVC front door, into a large spacious living room boasting uPVC sash windows and plantation shutters. To the rear elevation of the ground floor is the property's kitchen which benefits from a range of wall and base units, built in fridge freezer, double oven, with hob, washer dryer and dishwasher. There is also ample space for a dining table and chairs.