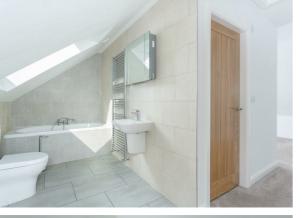

To the first floor the master bedroom sits to the front elevation and boasts an en-suite shower room briefly comprising a walk-in shower, wash basin, heated towel rail, and low flush wc. Bedroom three sits to the rear elevation and is another double room. The house bathroom completes the first floor accommodation and is fully tiled with bath, with gravity shower over, wash basin, low flush wc and heated towel rail.

To the second floor can be found bedroom two which is another large double room with en-suite bathroom comprising a bath, wash basin, low flush wc and heated towel rail.

To the outside is a landscaped forecourted front garden, paved rear patio area and off street allocated parking for one car, plus further visitors parking.