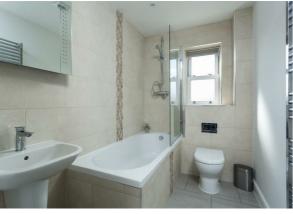

To the first floor the master bedroom sits to the front elevation and boasts an en-suite shower room briefly comprising a walk-in shower, wash basin, heated towel rail, and low flush wc. Bedroom three sits to the rear elevation and is another double room. The house bathroom completes the first floor accommodation and is fully tiled with bath, with gravity shower over, wash basin, low flush wc and heated towel rail.