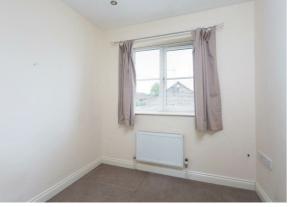

To the first floor are three bedrooms and a house bathroom. Bedrooms one and two are both well proportioned double rooms with built in wardrobes, with bedroom three, a smaller single room to the rear elevation. The house completes the first floor accommodation and briefly comprises a panelled bath with shower over, pedestal wash basin, low flush wc and heated towel rail.