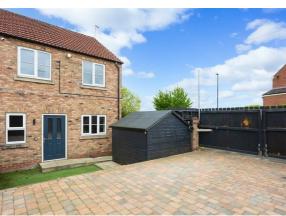

To the outside the property boasts a walled front garden which is mainly astroturfed and pleasant sized rear garden, half of which is currently used as a driveway to give off street parking for two cars. There are also two useful outside storage spaces.