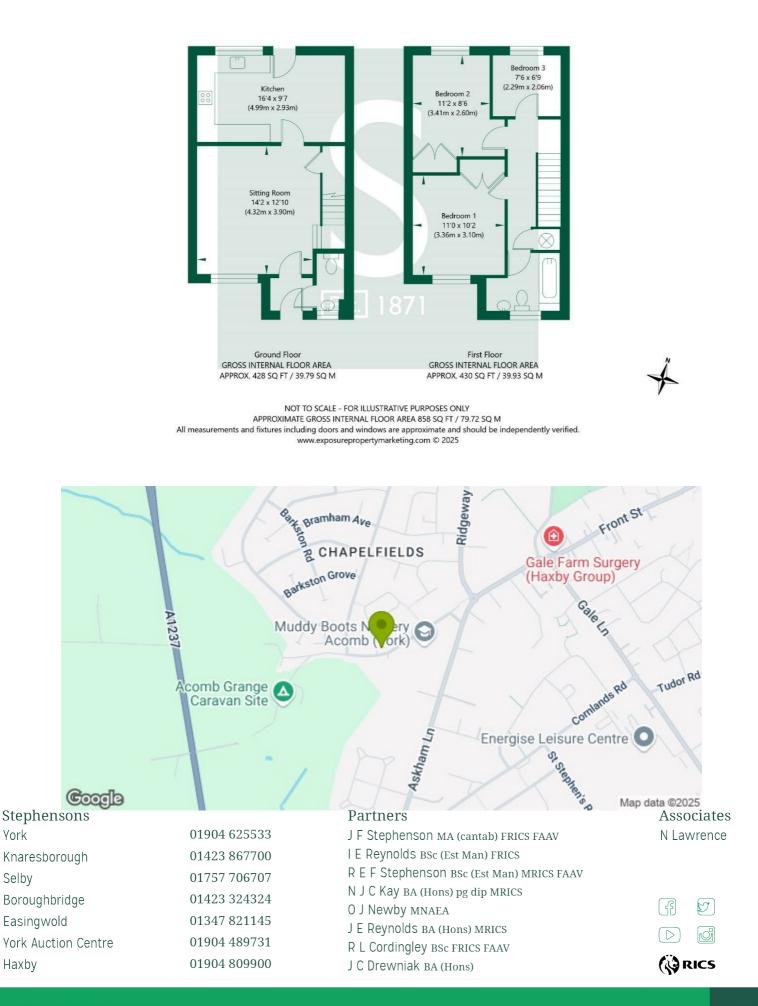

A garden path leads through the walled front garden to a composite front door which opens into a small entrance porch with ground floor wc. This in turn opens into a well proper inner living room with large uPVC double glazed window to the front elevation, useful under stairs storage and stairs leading to the first floor. To the rear elevation of the property can be found a modern dining kitchen, boasting a range of wall and base units, stainless steel sink with mixer tap and drainer, as well as an oven with electric hob. The kitchen also benefits from ample space for further appliances and a family dining table and chairs.

To the first floor are three bedrooms and a house bathroom. Bedrooms one and two are both well proportioned double rooms with built in wardrobes, with bedroom three, a smaller single room to the rear elevation. The house completes the first floor accommodation and briefly comprises a panelled bath with shower over, pedestal wash basin, low flush wc and heated towel rail.