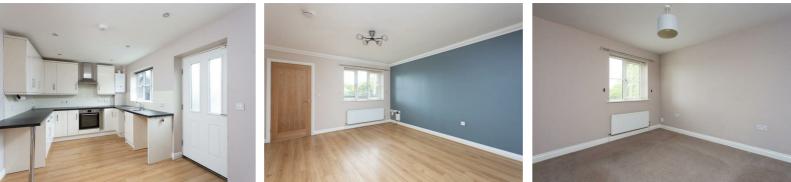

A garden path leads through the walled front garden to a composite front door which opens into a small entrance porch with ground floor wc. This in turn opens into a well proper inner living room with large uPVC double glazed window to the front elevation, useful under stairs storage and stairs leading to the first floor. To the rear elevation of the property can be found a modern dining kitchen, boasting a range of wall and base units, stainless steel sink with mixer tap and drainer, as well as an oven with electric hob. The kitchen also benefits from ample space for further appliances and a family dining table and chairs.