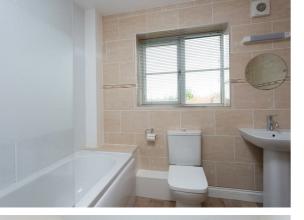

To the first floor are three bedrooms and a house bathroom. Bedrooms one and two are both well proportioned double rooms with built in wardrobes, with bedroom three, a smaller single room to the rear elevation. The house completes the first floor accommodation and briefly comprises a panelled bath with shower over, pedestal wash basin, low flush wc and heated towel rail.