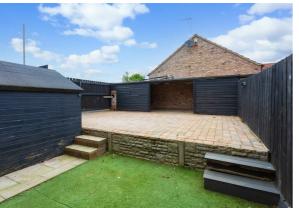

To the outside the property boasts a walled front garden which is mainly astroturfed and pleasant sized rear garden, half of which is currently used as a driveway to give off street parking for two cars. There are also two useful outside storage spaces.