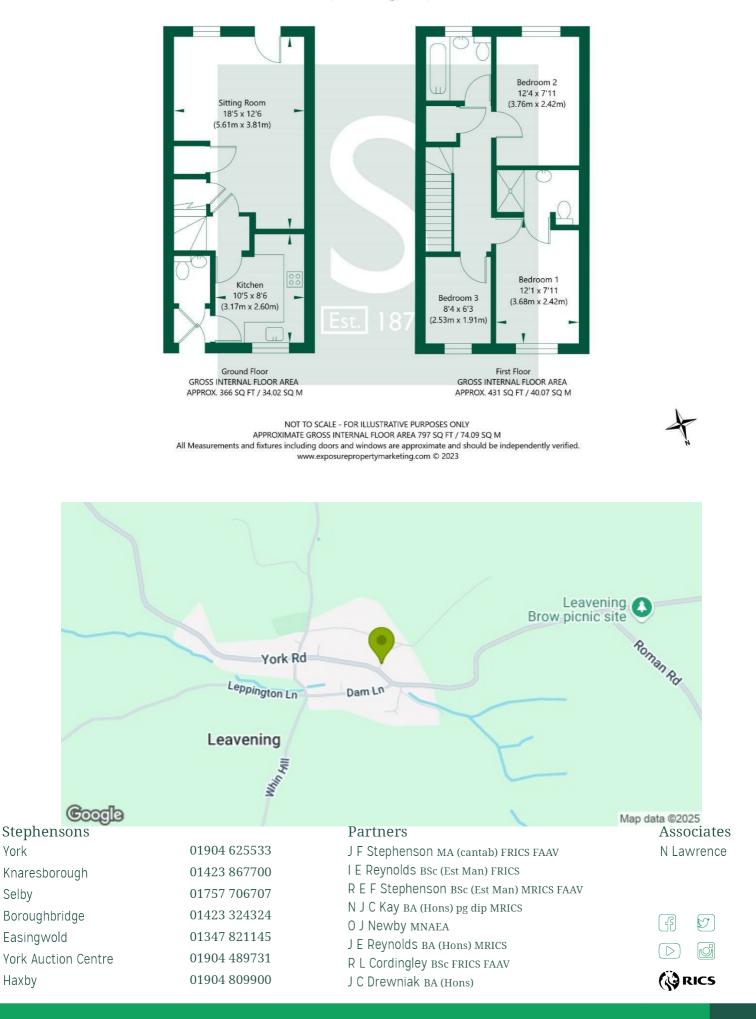

Upon entering the property is a useful porch area with access to a convenient downstairs WC.

The fitted kitchen has a combination of base and wall storage units with timber effect laminate preparation surfaces incorporating a stainless steel sink with drying area. There are a range of integrated appliances including fridge/freezer, oven, electric hob with extractor fan over and automatic dishwasher.

The sitting/dining room is located to the rear of the property is spacious in size with an access door to the rear elevation leading out to the garden. There are also two useful understairs storage cupboards one of which is plumbed for a washing machine. There is underfloor heating found throughout the ground floor.

To the first floor are three well-proportioned bedrooms with bedroom one being a generously sized double with a modern en-suite shower room with underfloor heating.

The house bathroom is contemporary in design and comprises a threepiece suite including bathtub with showerhead over, low flush WC and wash hand basin.