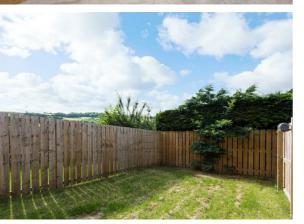

To the outside the property has an enclosed south-facing rear garden which is predominately laid to lawn. There is also a raised paved area towards the rear elevation with useful outside water tap and external power sockets.