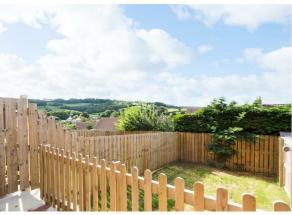

To the outside the property has an enclosed south-facing rear garden which is predominately laid to lawn. There is also a raised paved area towards the rear elevation with useful outside water tap and external power sockets.