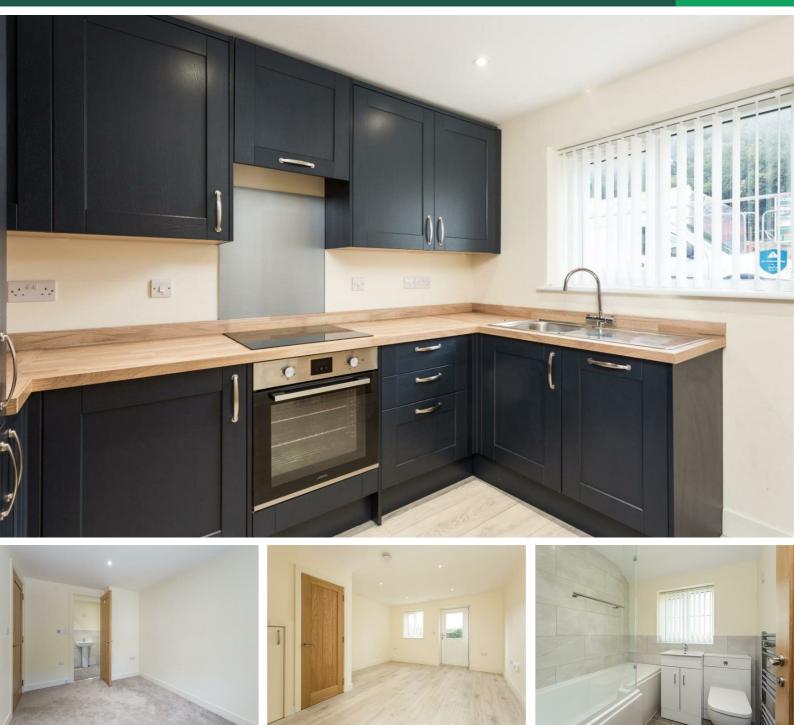

Upon entering the property is a useful porch area with access to a convenient downstairs WC.

The fitted kitchen has a combination of base and wall storage units with timber effect laminate preparation surfaces incorporating a stainless steel sink with drying area. There are a range of integrated appliances including fridge/freezer, oven, electric hob with extractor fan over and automatic dishwasher.

The sitting/dining room is located to the rear of the property is spacious in size with an access door to the rear elevation leading out to the garden. There are also two useful understairs storage cupboards one of which is plumbed for a washing machine. There is underfloor heating found throughout the ground floor.

To the first floor are three well-proportioned bedrooms with bedroom one being a generously sized double with a modern en-suite shower room with underfloor heating.

The house bathroom is contemporary in design and comprises a threepiece suite including bathtub with showerhead over, low flush WC and wash hand basin.