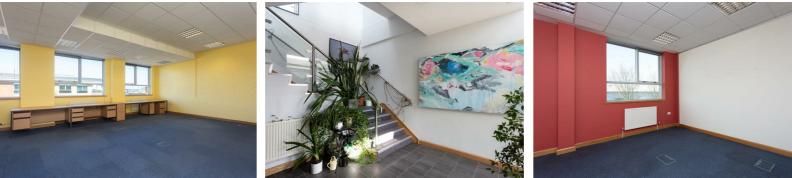

# DESCRIPTION

A modern first floor office suite with raised access floors, suspended ceilings with recessed lighting and good natural light. The office is currently divided to provide a number of meeting rooms, kitchen and a larger open plan space, although could be readily adapted to suit an occupier's needs.