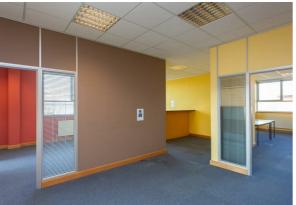

# DESCRIPTION

A modern first floor office suite with raised access floors, suspended ceilings with recessed lighting and good natural light. The office is currently divided to provide a number of meeting rooms, kitchen and a larger open plan space, although could be readily adapted to suit an occupier's needs.