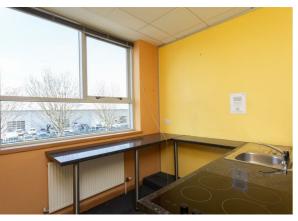

# DESCRIPTION

A modern first floor office suite with raised access floors, suspended ceilings with recessed lighting and good natural light. The office is currently divided to provide a number of meeting rooms, kitchen and a larger open plan space, although could be readily adapted to suit an occupier's needs.