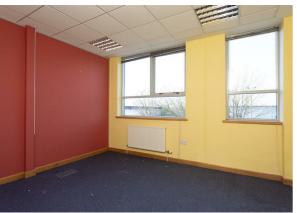

# DESCRIPTION

A modern first floor office suite with raised access floors, suspended ceilings with recessed lighting and good natural light. The office is currently divided to provide a number of meeting rooms, kitchen and a larger open plan space, although could be readily adapted to suit an occupier's needs.

Net Internal Area: 146 sq.m (1,575 sq.ft).

A sale of the long leasehold interest may be considered.