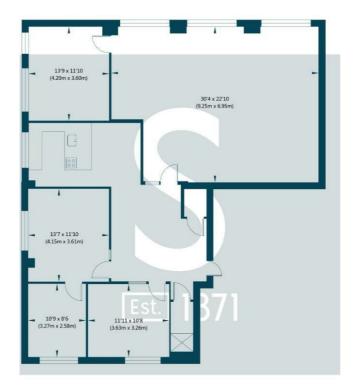

Net Internal Area: 146 sq.m (1,575 sq.ft).

A sale of the long leasehold interest may be considered.

## VALUE ADDED TAX

All figures quoted are exclusive of VAT. Where VAT is applicable, it will be charged at the prevailing rate.

Centurion Office Park, York, YO30 4RY

NOT TO SCALE - FOR ILLUSTRATIVE PURPOSES ONLY All measurements and fixtures including doors and windows are approximate and should be independently verified. www.exposurepropertymarketing.com © 2025