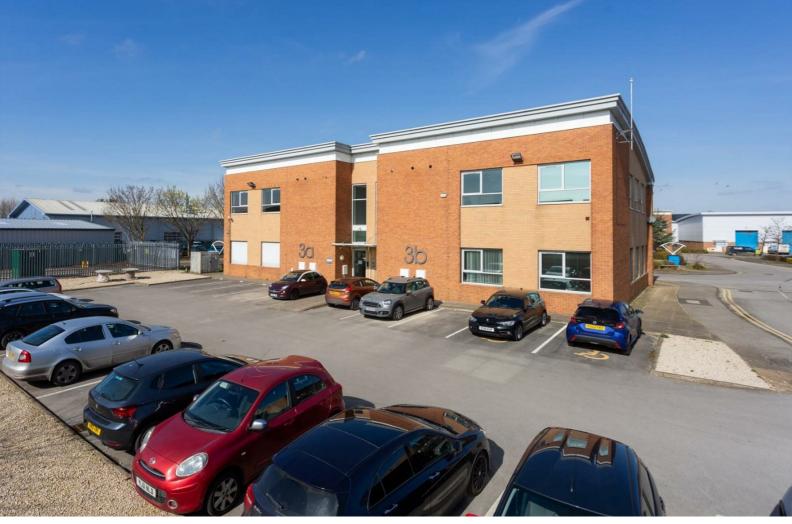

# First Floor, 3a Centurion Office Park, York £16,000 Per Annum

- First floor office suite within a modern building
- Located within close proximity to the outer ring road, with excellent amenities nearby
- 6 car parking spaces
- Net Internal Area: 146 sq.m (1,575 sq.ft).
- A sale of the long leasehold interest may be considered

#### LOCATION

The office is located on Centurion Business Park, which provides an array of modern buildings (mid-2000s), to the edge of Clifton Moor Business Park.

Clifton Moor provides an excellent range of office, industrial and retail occupiers - including the likes of Tesco, McDonald's, Vue Cinema, Screwfix, Harrowells Solicitors and many more.

York City Centre is located just 3 miles to the south and the outer ring road (A1237) is within close proximity, the latter of which provides good access onto the A64 and motorway network beyond.