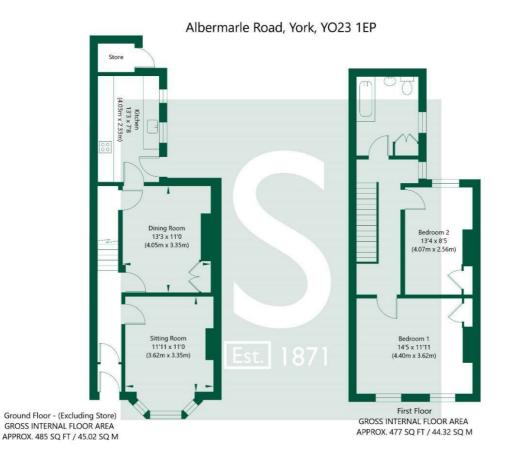

Period features throughout the property, the lounge enjoys a large bay window with Knavesmire views, the dining room has traditional built-in storage and door to the kitchen. The rear courtyard is accessed from the kitchen.

Upstairs there are two double bedrooms, each with decorate fireplace. There is a large first floor bathroom

The property is spacious with neutral décor.

Externally, to the front there is a small forecourt and to the rear, outbuilding storage and rear yard.

No smokers. Sorry, no pets. No children. Council Tax Band: C

stephensons4property.co.uk

ENTRANCE HALL - with traditional floor tiles

LOUNGE - Large room with bay window overlooking York Knavesmire

DINING ROOM - With gas fire, window to the rear courtyard and access to the kitchen

KITCHEN - Neutral kitchen units. Fridge with small freezer compartment, dishwasher and washing machine

First Floor

BEDROOM ONE (Front) - Large double room with view of The Knavesmire, decorative fireplace

BEDROOM TWO - Double room with decorative fireplace

BATHROOM - Large bathroom with bathtub and overhead shower

Outside

REAR COURTYARD - and outbuilding storage

PARKING - There is on-street and permit parking in the vicinity

stephensons4property.co.uk Est 1871

NOT TO SCALE - FOR ILLUSTRATIVE PURPOSES ONLY APPROXIMATE GROSS INTERNAL FLOOR AREA 962 SQ FT / 89.34 SQ M All Measurements and fixtures including doors and windows are approximate and should be independently verified. www.exposurepropertymarketing.com © 2022