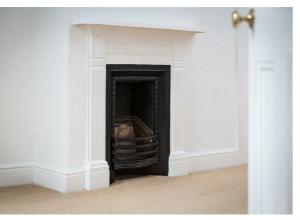

Upstairs there are two double bedrooms, each with decorate fireplace. There is a large first floor bathroom

The property is spacious with neutral décor.

Externally, to the front there is a small forecourt and to the rear, outbuilding storage and rear yard.

KITCHEN - Neutral kitchen units. Fridge with small freezer compartment, dishwasher and washing machine

First Floor

BEDROOM ONE (Front) - Large double room with view of The Knavesmire, decorative fireplace