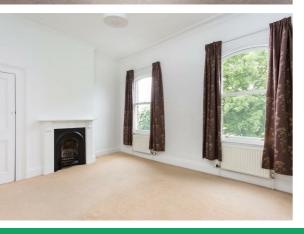

Period features throughout the property, the lounge enjoys a large bay window with Knavesmire views, the dining room has traditional built-in storage and door to the kitchen. The rear courtyard is accessed from the kitchen.

No smokers. Sorry, no pets. No children. Council Tax Band: C

stephensons4property.co.uk

ENTRANCE HALL - with traditional floor tiles

LOUNGE - Large room with bay window overlooking York Knavesmire

DINING ROOM - With gas fire, window to the rear courtyard and access to the kitchen