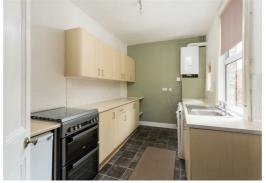

KITCHEN - Neutral kitchen units. Fridge with small freezer compartment, dishwasher and washing machine

First Floor

BEDROOM ONE (Front) - Large double room with view of The Knavesmire, decorative fireplace