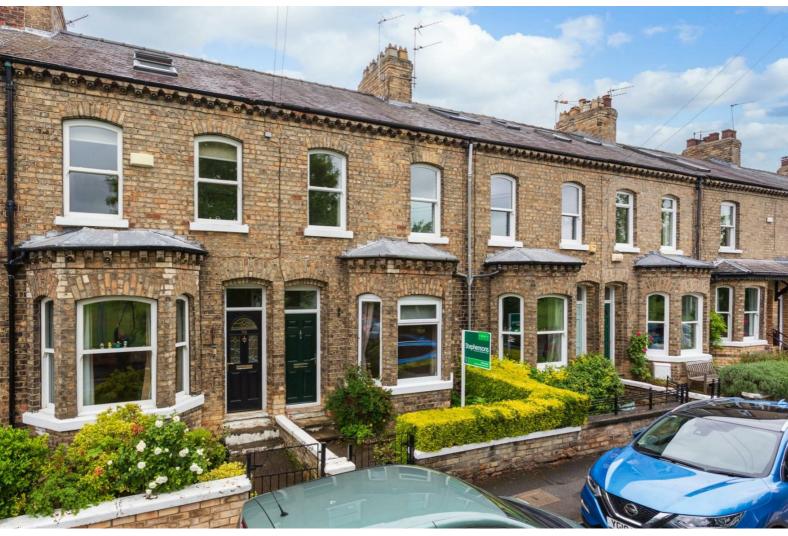

## Albemarle Road, York £1,250 PCM

With views over York Knavesmire, this traditional. 2 double bedroom mid-terraced house is ideally situated for access to York City Centre, Bishopthorpe Road local shops & cafes as well the A64 for Leeds.

Period features throughout the property, the lounge enjoys a large bay window with Knavesmire views, the dining room has traditional built-in storage and door to the kitchen. The rear courtyard is accessed from the kitchen.

No smokers. Sorry, no pets. No children. Council Tax Band: C

stephensons4property.co.uk

ENTRANCE HALL - with traditional floor tiles

LOUNGE - Large room with bay window overlooking York Knavesmire

DINING ROOM - With gas fire, window to the rear courtyard and access to the kitchen