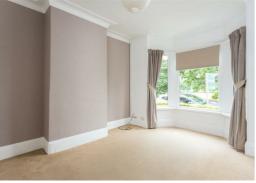

Period features throughout the property, the lounge enjoys a large bay window with Knavesmire views, the dining room has traditional built-in storage and door to the kitchen. The rear courtyard is accessed from the kitchen.

No smokers. Sorry, no pets. No children. Council Tax Band: C

stephensons4property.co.uk

ENTRANCE HALL - with traditional floor tiles

LOUNGE - Large room with bay window overlooking York Knavesmire

DINING ROOM - With gas fire, window to the rear courtyard and access to the kitchen

KITCHEN - Neutral kitchen units. Fridge with small freezer compartment, dishwasher and washing machine

First Floor

BEDROOM ONE (Front) - Large double room with view of The Knavesmire, decorative fireplace