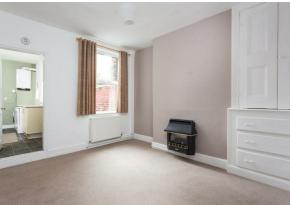

Upstairs there are two double bedrooms, each with decorate fireplace. There is a large first floor bathroom

The property is spacious with neutral décor.

Externally, to the front there is a small forecourt and to the rear, outbuilding storage and rear yard.

KITCHEN - Neutral kitchen units. Fridge with small freezer compartment, dishwasher and washing machine

First Floor

BEDROOM ONE (Front) - Large double room with view of The Knavesmire, decorative fireplace