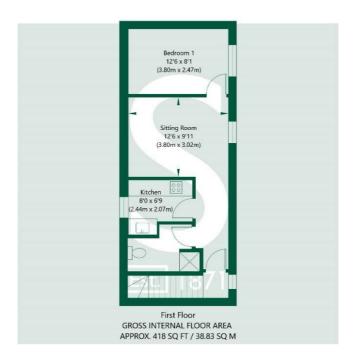

## **DESCRIPTION**

**Ground Floor** 

Communal hall/staircase

First Floor

Hall

Living Room. Approx  $12\5$  x  $9\10$  (3.79m x 3.00m) with central heating radiator.

Kitchen. Approx 7`11`max x 6`9` (2.41m x 2.06m) with single drainer stainless steel sink, range of fitted base units beneath granite effect laminate worktops, matching wall units, tiled splashback, Gas central heating boiler, cooker, washer, fridge.

Bedroom. Approx  $12\ 5\ x\ 8\ 1\ (3.79m\ x\ 2.46m)$  with central heating radiator.

Shower/WC. With white suite comprising pedestal hand basin, low flush WC, tiled/glazed shower cubicle, central heating radiator.

Outside. Car parking space.

stephensons4property.co.uk Est. 1871

NOT TO SCALE - FOR ILLUSTRATIVE PURPOSES ONLY
APPROXIMATE GROSS INTERNAL FLOOR AREA 418 SQ FT / 38.83 SQ M
All measurements and fixtures including doors and windows are approximate and should be independently verified.