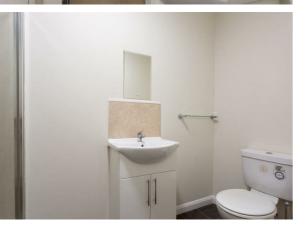

Bedroom. Approx  $12\ 5\ x\ 8\ 1\ (3.79m\ x\ 2.46m)$  with central heating radiator.

Shower/WC. With white suite comprising pedestal hand basin, low flush WC, tiled/glazed shower cubicle, central heating radiator.