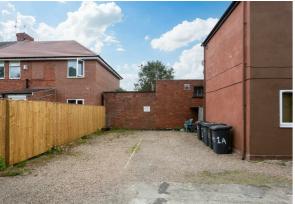

Outside. Car parking space.

stephensons4property.co.uk Est. 1871

NOT TO SCALE - FOR ILLUSTRATIVE PURPOSES ONLY
APPROXIMATE GROSS INTERNAL FLOOR AREA 418 SQ FT / 38.83 SQ M
All measurements and fixtures including doors and windows are approximate and should be independently verified.