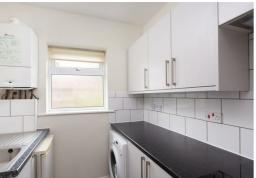

## **DESCRIPTION**

**Ground Floor** 

Communal hall/staircase

First Floor

Hall

Living Room. Approx  $12\5$  x  $9\10$  (3.79m x 3.00m) with central heating radiator.

Kitchen. Approx 7`11`max x 6`9` (2.41m x 2.06m) with single drainer stainless steel sink, range of fitted base units beneath granite effect laminate worktops, matching wall units, tiled splashback, Gas central heating boiler, cooker, washer, fridge.