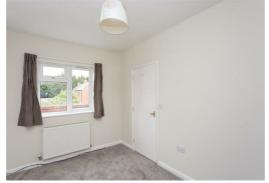

Bedroom. Approx  $12\ 5\ x\ 8\ 1\ (3.79m\ x\ 2.46m)$  with central heating radiator.

Shower/WC. With white suite comprising pedestal hand basin, low flush WC, tiled/glazed shower cubicle, central heating radiator.