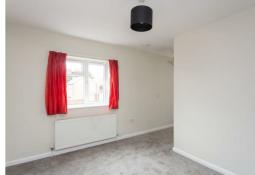

Bedroom. Approx  $12\ 5\ x\ 8\ 1\ (3.79m\ x\ 2.46m)$  with central heating radiator.

Shower/WC. With white suite comprising pedestal hand basin, low flush WC, tiled/glazed shower cubicle, central heating radiator.