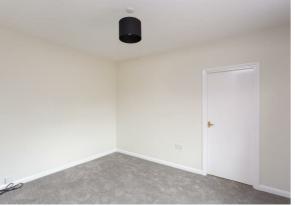

## **DESCRIPTION**

**Ground Floor** 

Communal hall/staircase

First Floor

Hall

Living Room. Approx  $12\5$  x  $9\10$  (3.79m x 3.00m) with central heating radiator.

Kitchen. Approx 7`11`max x 6`9` (2.41m x 2.06m) with single drainer stainless steel sink, range of fitted base units beneath granite effect laminate worktops, matching wall units, tiled splashback, Gas central heating boiler, cooker, washer, fridge.