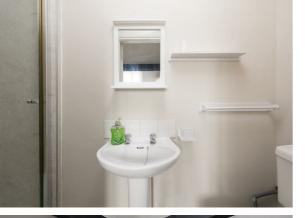

Living Room: 19  $\times$  14 10'' (5.79m x 4.52m) electric heater, dormer window, sloping ceiling.

Bedroom (Rear):  $13^7$  x  $12^1$  (4.14m x 3.68m) electric heater, dormer window.

Shower/WC: White suite comprising panelled shower cubicle with glazed door and Mira shower fitting, pedastal hand basin, low flush WC, extractor fan.