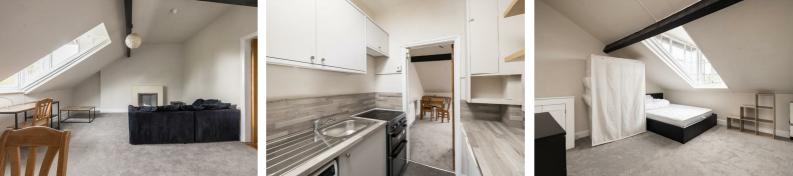

EPC 43 E.NO SMOKERS NO PETS

Ground Floor Communal Entrance Hall and Staircase leading to the third floor.

Kitchen:  $6\3'' \times 6\5''$  (1.91m x 1.96m) single drainer stainless steel sink, fitted base cupboard, laminate worktop, electric cooker, washer, fridge and freezer.

Living Room: 19  $\times$  14 10'' (5.79m x 4.52m) electric heater, dormer window, sloping ceiling.

Bedroom (Rear):  $13^7$  x  $12^1$  (4.14m x 3.68m) electric heater, dormer window.

Shower/WC: White suite comprising panelled shower cubicle with glazed door and Mira shower fitting, pedastal hand basin, low flush WC, extractor fan.