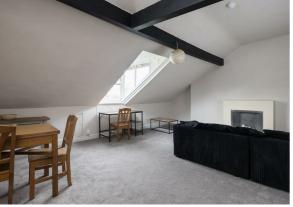

Living Room: 19  $\times$  14 10'' (5.79m x 4.52m) electric heater, dormer window, sloping ceiling.

Bedroom (Rear):  $13^7$  x  $12^1$  (4.14m x 3.68m) electric heater, dormer window.

Shower/WC: White suite comprising panelled shower cubicle with glazed door and Mira shower fitting, pedastal hand basin, low flush WC, extractor fan.