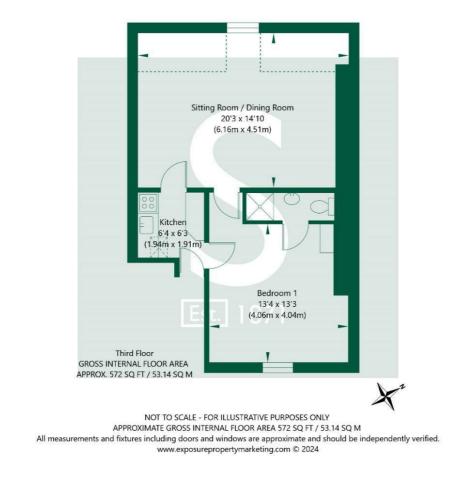

EPC 43 E.NO SMOKERS NO PETS

Ground Floor Communal Entrance Hall and Staircase leading to the third floor.

Kitchen:  $6\3'' \times 6\5''$  (1.91m x 1.96m) single drainer stainless steel sink, fitted base cupboard, laminate worktop, electric cooker, washer, fridge and freezer.

Living Room: 19  $\times$  14 10'' (5.79m x 4.52m) electric heater, dormer window, sloping ceiling.

Bedroom (Rear):  $13^7$  x  $12^1$  (4.14m x 3.68m) electric heater, dormer window.

Shower/WC: White suite comprising panelled shower cubicle with glazed door and Mira shower fitting, pedastal hand basin, low flush WC, extractor fan.