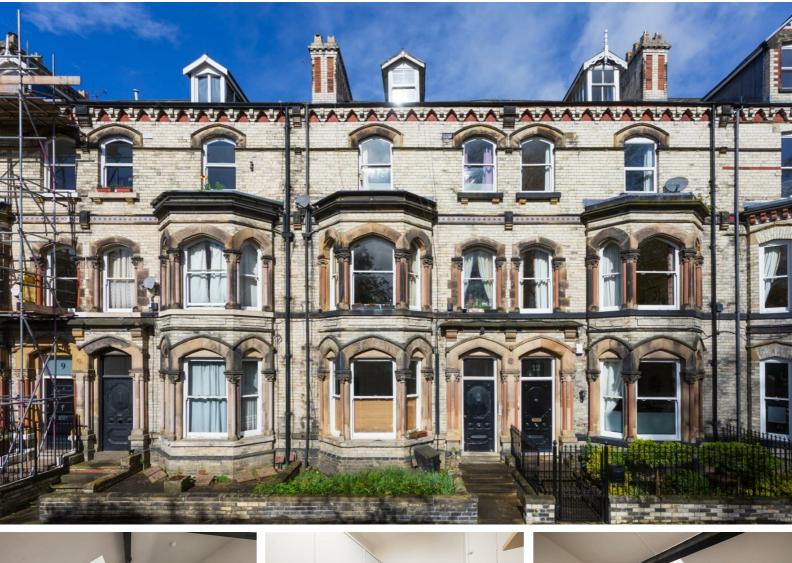

## Grosvenor Terrace York £825 Per Month

A large third floor flat with electric heating, offered part furnished. The property is located off Bootham convenient for access to the city, hospital etc. Communal hall/staircase, kitchen with appliances, 19<sup>°</sup> lounge, large double bedroom, en suite shower/WC. Permit on street parking.

## Grosvenor Terrace, York, YO30 7AG

York