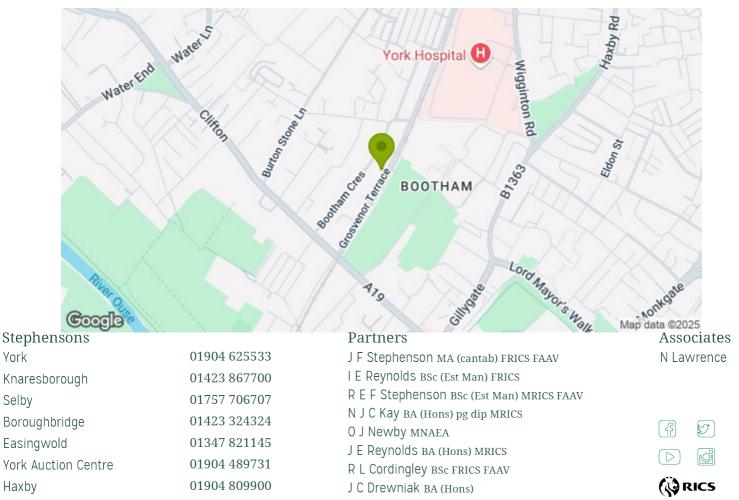

ermit on street parking.

EPC 43 E.NO SMOKERS NO PETS











Ground Floor Communal Entrance Hall and Staircase leading to the third floor.

Kitchen:  $6\3'' \times 6\5''$  (1.91m x 1.96m) single drainer stainless steel sink, fitted base cupboard, laminate worktop, electric cooker, washer, fridge and freezer.

Living Room: 19  $\times$  14 10'' (5.79m x 4.52m) electric heater, dormer window, sloping ceiling.

Bedroom (Rear):  $13^7$  x  $12^1$  (4.14m x 3.68m) electric heater, dormer window.

Shower/WC: White suite comprising panelled shower cubicle with glazed door and Mira shower fitting, pedastal hand basin, low flush WC, extractor fan.

NOTE: The furniture in the property has been donated by the previous tenant for the use of the new tenant.

## Grosvenor Terrace, York, YO30 7AG





York