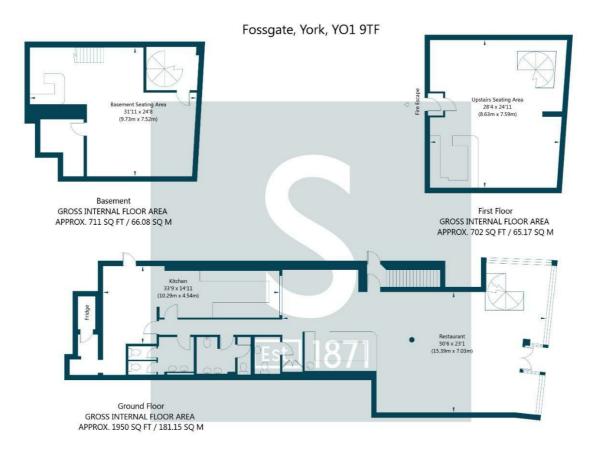

#### **ACCOMMODATION**

Net Internal Area: 292 sq.m (3,149 sq.ft) Gross Internal Area: 312 sq.m (3,363 sq.ft)

#### **VALUE ADDED TAX**

All figures quoted are exclusive of VAT. Where VAT is applicable, it will be charged at the prevailing rate.

stephensons4property.co.uk Est. 1871

NOT TO SCALE - FOR ILLUSTRATIVE PURPOSES ONLY
APPROXIMATE GROSS INTERNAL FLOOR AREA 3363 SQ FT / 312.4 SQ M
All measurements and fixtures including doors and windows are approximate and should be independently verified.