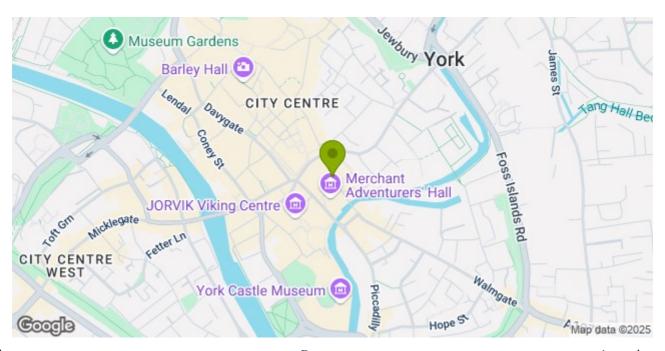

#### LOCATION

Fossgate forms a secondary retailing street within York city centre, located within close proximity to the prime shopping streets of Parliament Street and the historic Shambles.

Over recent years, Fossgate has become an increasing popular food and drink destination for both local and national operators with the likes of Cosy Club, The Hop and Spring Espresso in close proximty. The Merchants Adventurers hall is located a short distance to the south.