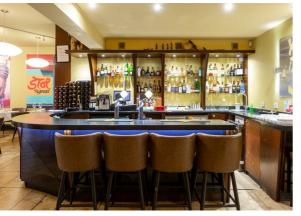

Internally, the ground floor provides an open plan restaurant, commercial kitchen and customer toilets. Additional restaurant seating is located to the basement and first floor.

The residential parts to the rear and uppers do not form part of the sale.