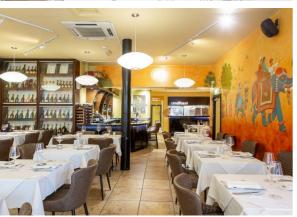

#### **DESCRIPTION**

The property forms a three storey restaurant premises, dating back to the 19th century. The building benefits from a corner position with large glazed retail frontage onto Fossgate, in addition to a return frontage onto Lady Peckitt's Yard.

Internally, the ground floor provides an open plan restaurant, commercial kitchen and customer toilets. Additional restaurant seating is located to the basement and first floor.

The residential parts to the rear and uppers do not form part of the sale.