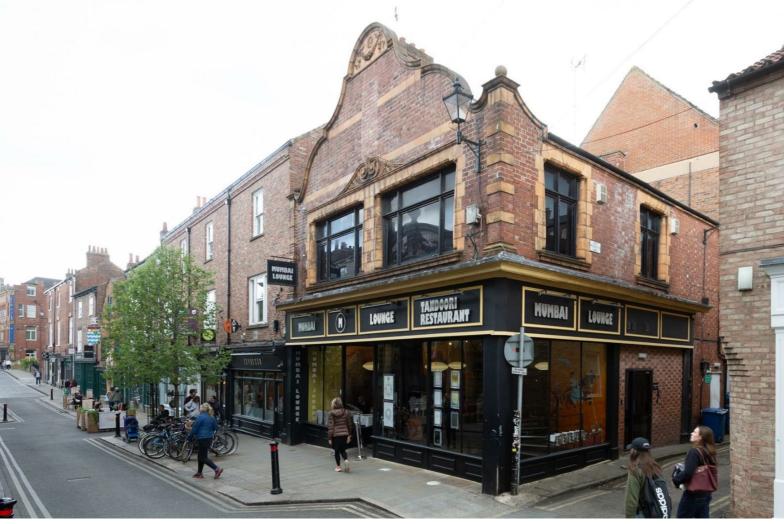

#### **DESCRIPTION**

The property forms a three storey restaurant premises, dating back to the 19th century. The building benefits from a corner position with large glazed retail frontage onto Fossgate, in addition to a return frontage onto Lady Peckitt's Yard.

#### LOCATION

Fossgate forms a secondary retailing street within York city centre, located within close proximity to the prime shopping streets of Parliament Street and the historic Shambles.

Over recent years, Fossgate has become an increasing popular food and drink destination for both local and national operators with the likes of Cosy Club, The Hop and Spring Espresso in close proximty. The Merchants Adventurers hall is located a short distance to the south.