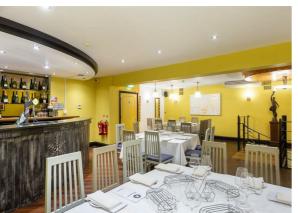

Internally, the ground floor provides an open plan restaurant, commercial kitchen and customer toilets. Additional restaurant seating is located to the basement and first floor.

The residential parts to the rear and uppers do not form part of the sale.