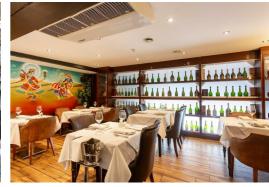

Internally, the ground floor provides an open plan restaurant, commercial kitchen and customer toilets. Additional restaurant seating is located to the basement and first floor.

The residential parts to the rear and uppers do not form part of the sale.