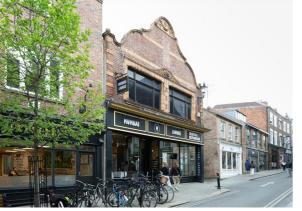

#### **DESCRIPTION**

The property forms a three storey restaurant premises, dating back to the 19th century. The building benefits from a corner position with large glazed retail frontage onto Fossgate, in addition to a return frontage onto Lady Peckitt's Yard.