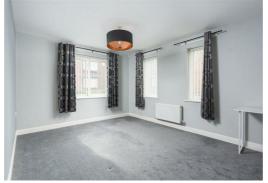

To the front elevation is a well proportioned modern kitchen which boasts a range of wall and base units, fridge/freezer, washing machine, integrated oven and 4 ringed gas hob. The kitchen, in turn, opens through to a spacious dual aspect living area, with neutral decor and recently refitted carpets.