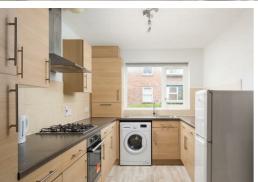

To the front elevation is a well proportioned modern kitchen which boasts a range of wall and base units, fridge/freezer, washing machine, integrated oven and 4 ringed gas hob. The kitchen, in turn, opens through to a spacious dual aspect living area, with neutral decor and recently refitted carpets.