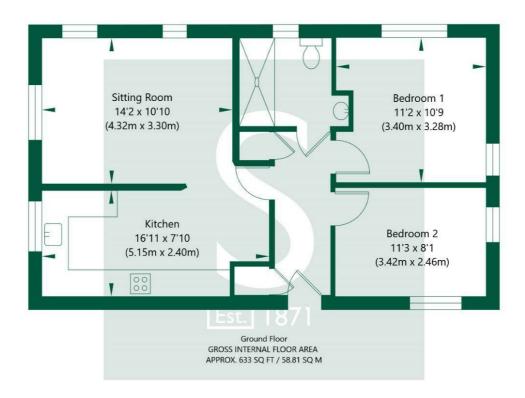

stephensons4property.co.uk Est. 1871

The property is entered off a communal entrance hall which benefits from secure fob access. Within the apartment a entrance hall with two useful storage cupboards gives access to all the property's accommodation.

To the front elevation is a well proportioned modern kitchen which boasts a range of wall and base units, fridge/freezer, washing machine, integrated oven and 4 ringed gas hob. The kitchen, in turn, opens through to a spacious dual aspect living area, with neutral decor and recently refitted carpets.

To the rear elevation are two well proportioned dual aspect double bedrooms, offering views over the communal gardens. The internal accommodation is completed by a stylish house bathroom with large double width waterfall shower, wash basin and a low flush wc.

Externally the property benefits from a secure allocated parking spot and use of communal lawned gardens. Available immediately and sure to appeal to a range of renters, an early viewing is strongly advised.

stephensons4property.co.uk Est. 1871

NOT TO SCALE - FOR ILLUSTRATIVE PURPOSES ONLY
APPROXIMATE GROSS INTERNAL FLOOR AREA 633 SQ FT / 58.81 SQ M
All Measurements and fixtures including doors and windows are approximate and should be independently verified.