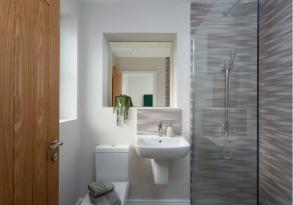

# MAIN BATHROOM

- $\cdot$  White sanitary ware & hand wash basin pedestal
- · Chrome single lever basin mixer
- Shower screen
- Ceramic wall tiling
  Vinyl flooring
- Chrome recessed downlighters

## EN SUITES

- White sanitary ware
- · Chrome single lever basin mixer
- Ceramic wall tiling
- Vinyl flooring
- Shower complete with glass door/chrome frame & concealed thermostatic shower and valves
- Chrome recessed downlighters & heated towel rail
- Ceramic wall tiling splashback to semi basin pedestal