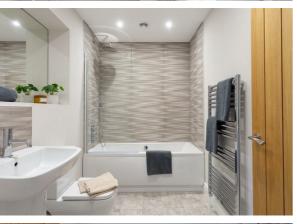

# MAIN BATHROOM

- $\cdot$  White sanitary ware & hand wash basin pedestal
- · Chrome single lever basin mixer
- Shower screen
- Ceramic wall tiling
  Vinyl flooring
- Chrome recessed downlighters

## EN SUITES

- White sanitary ware
- · Chrome single lever basin mixer
- Ceramic wall tiling
- Vinyl flooring
- Shower complete with glass door/chrome frame & concealed thermostatic shower and valves
- Chrome recessed downlighters & heated towel rail
- Ceramic wall tiling splashback to semi basin pedestal