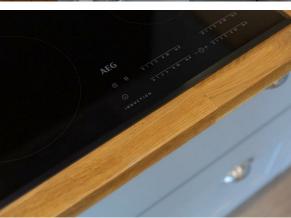

# Specification

- KITCHEN
- Fitted kitchen units, worktops & splashback
- AEG Double electric oven & Microwave with electric ceramic hob and
- extractor chimney hood
- Integrated fridge/freezer
  Inset sink 15 bowl & tap
- Integrated dishwasher
- · LVT flooring
- Chrome recessed downlighters
- Under wall unit lights