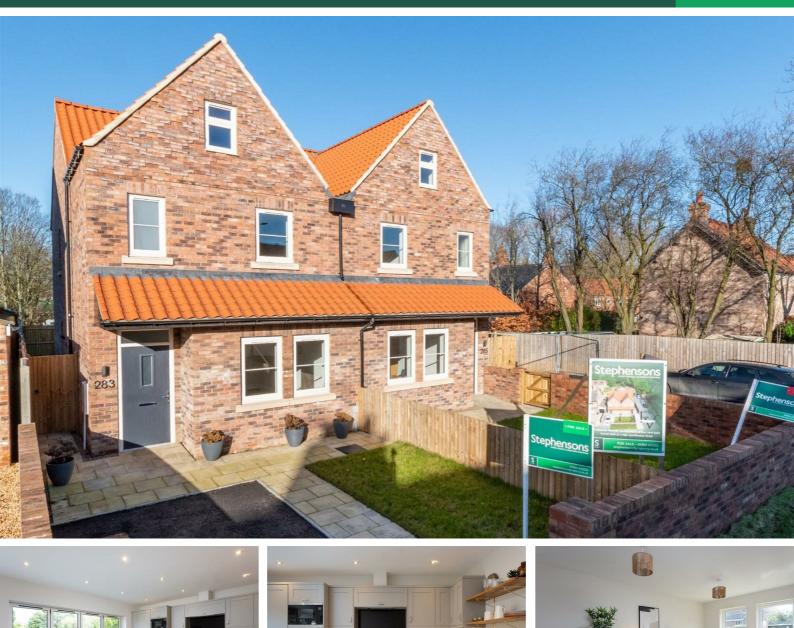

# Foss View, Huntington Road, Huntington, York $\pounds400,\!000$

\*FINAL REMAINING PLOT - PHASE I\*

An exclusive development comprising exquisitely crafted homes, situated in a highly sought-after residential location in the heart of York city centre. This four bedroom, three bathroom home offers perfect family accommodation with carefully chosen fittings, two off street parking spaces and lovely enclosed gardens

Foss View represents an exclusive development comprising four exquisitely crafted residences, situated in a highly sought-after residential location in the heart of York city centre.

Constructed to exceptional standards, phase 1 of this beautiful riverside development offers two modern four-bedroom three-storey homes with off street parking and gardens.

# PLOTS 1 & 2

These exquisite four-bedroom semi-detached residence embody luxury and sophistication and are designed for family living.

The ground floor is graced with a meticulously designed,open-plan dining kitchen flooded with natural light, featuring bi-fold doors that seamlessly connect to the private rear garden. The kitchen itself is adorned with shaker-style units complemented by an array of premium integrated appliances. A separate sitting room offers a cosy yet generous expanse of space, with lovely views of the front garden. The ground floor is further enhanced by a conveniently located WC and ample storage facilities accessible from the dining kitchen.

Externally, the rear garden provides a serene retreat, ideally situated near the tranquil River Foss. Off-street parking is available at the front of Plot 1 and at the rear of both properties, ensuring convenience and ease of access.