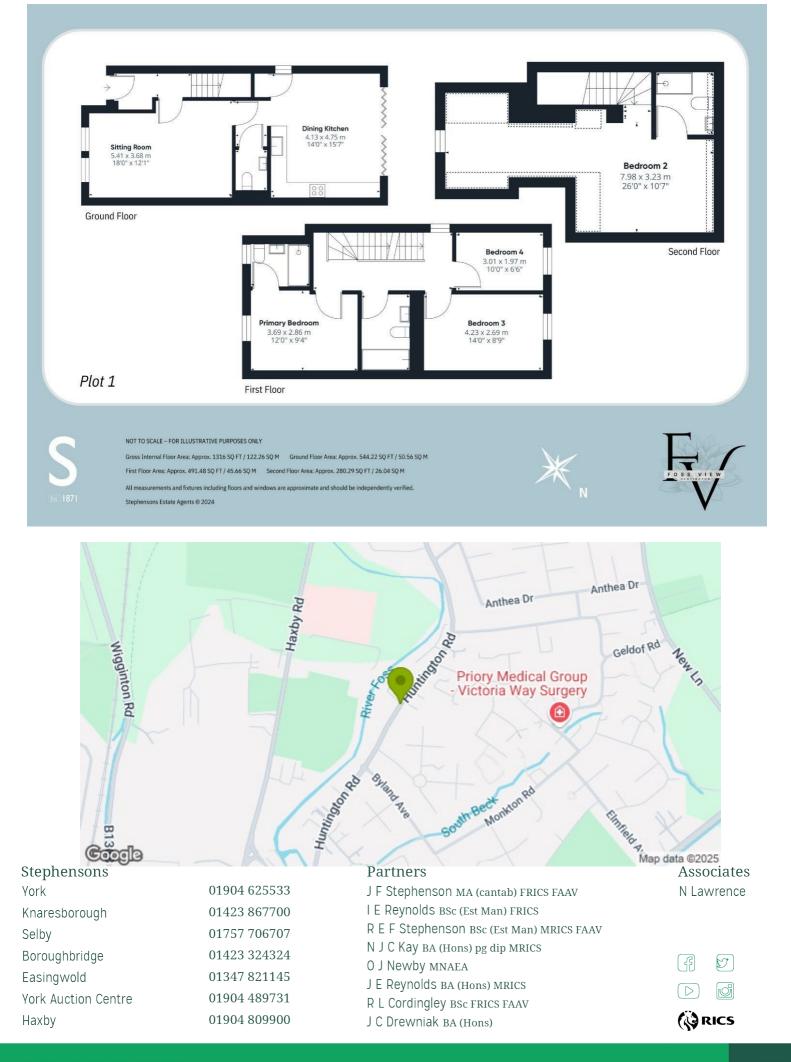

# PLOTS 1 & 2

These exquisite four-bedroom semi-detached residence embody luxury and sophistication and are designed for family living.

The ground floor is graced with a meticulously designed,open-plan dining kitchen flooded with natural light, featuring bi-fold doors that seamlessly connect to the private rear garden. The kitchen itself is adorned with shaker-style units complemented by an array of premium integrated appliances. A separate sitting room offers a cosy yet generous expanse of space, with lovely views of the front garden. The ground floor is further enhanced by a conveniently located WC and ample storage facilities accessible from the dining kitchen.

Ascending to the first floor, one encounters a thoughtfully arranged principal bedroom complete with an en suite shower room. This floor also houses two additional bedrooms and a well-appointed house bathroom. To the second floor, a guest bedroom awaits, featuring an en suite shower room and additional storage space.

Externally, the rear garden provides a serene retreat, ideally situated near the tranquil River Foss. Off-street parking is available at the front of Plot 1 and at the rear of both properties, ensuring convenience and ease of access.