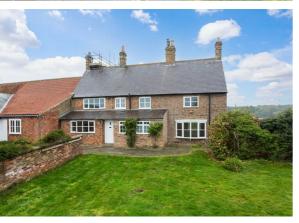

## Riccall Road, Escrick, York £1,850 Per Month

Stephensons are pleased to offer for rent this four bedroom farm house, situated in a stunning rural location just off the A19 between Escrick and Riccall. With large kitchen dining room, as well as two large reception rooms, four double bedrooms and ample gardens, an early viewing of this unfurnished property is strongly recommended.

The property is accessed from the A19 down a long private road, which leads to a driveway offering ample parking for 2-3 cars. A solid wood panelled door opens into a rear internal porch which in turn opens into a large hallway with doors leading off to all ground floor accommodation, and stairs to the first floor. Accessed immediately from the hallway is a large dual aspect kitchen dining room. The kitchen boasts a tiled floor and benefits from a range of wall and base units, breakfast bar, as well as a fabulous Range style cooker. Off the kitchen is an extremely large utility room with stainless steel sink with drainer and doors leading off to a large store as well as out the the rear driveway.