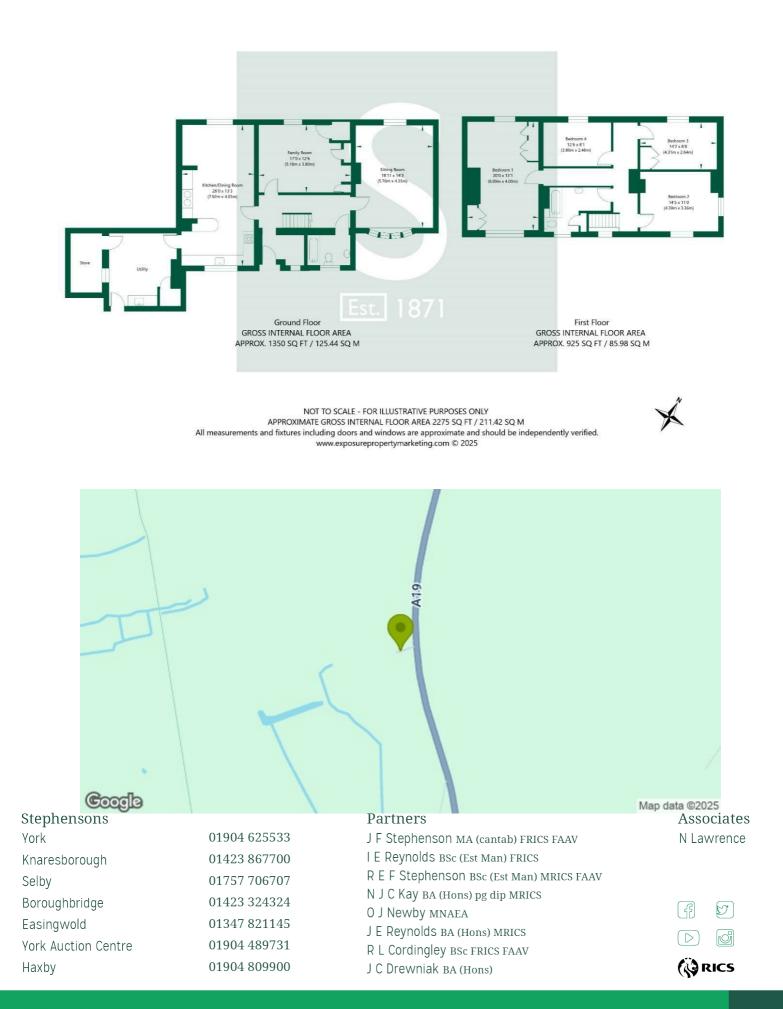

The property is accessed from the A19 down a long private road, which leads to a driveway offering ample parking for 2-3 cars. A solid wood panelled door opens into a rear internal porch which in turn opens into a large hallway with doors leading off to all ground floor accommodation, and stairs to the first floor. Accessed immediately from the hallway is a large dual aspect kitchen dining room. The kitchen boasts a tiled floor and benefits from a range of wall and base units, breakfast bar, as well as a fabulous Range style cooker. Off the kitchen is an extremely large utility room with stainless steel sink with drainer and doors leading off to a large store as well as out the the rear driveway.

The ground floor also benefits from two large spacious reception rooms both boasting solid fuel burning stoves as well as large windows allowing in an abundance of natural light. The ground floor accommodation is completed by a house bathroom briefly comprising a panelled bath with shower over, pedestal wash basin and low flush wc.

To the first floor the property has four large double bedrooms and a further house bathroom. The master bedroom is an extremely large dual aspect double room with a range of built in wardrobes. The other three bedrooms are all large, well proportioned double bedrooms, with bedroom three benefitting from built in wardrobes. Completing the internal accommodation is a stylish house bathroom briefly comprising a panelled bath, pedestal wash basin and low flush wc.