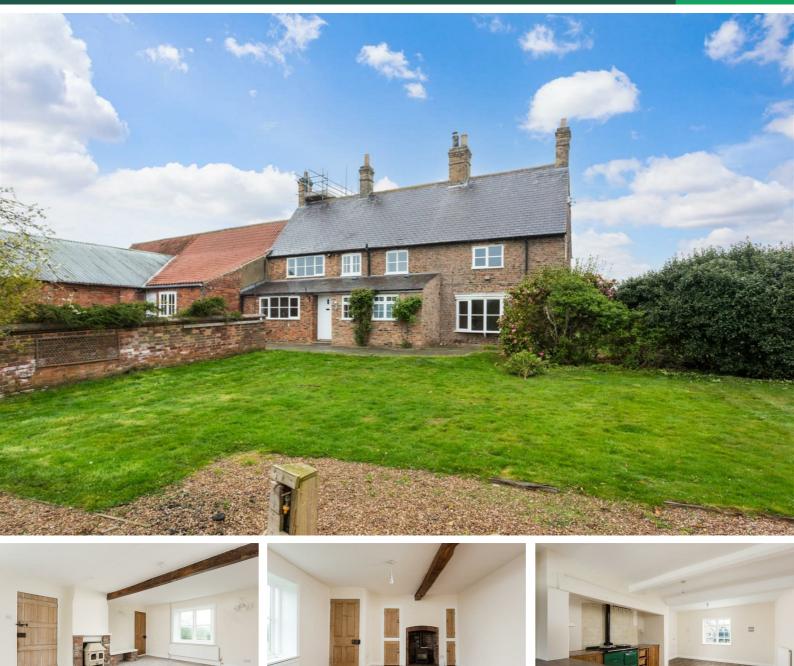

To the first floor the property has four large double bedrooms and a further house bathroom. The master bedroom is an extremely large dual aspect double room with a range of built in wardrobes. The other three bedrooms are all large, well proportioned double bedrooms, with bedroom three benefitting from built in wardrobes. Completing the internal accommodation is a stylish house bathroom briefly comprising a panelled bath, pedestal wash basin and low flush wc.