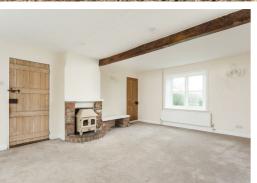

The ground floor also benefits from two large spacious reception rooms both boasting solid fuel burning stoves as well as large windows allowing in an abundance of natural light. The ground floor accommodation is completed by a house bathroom briefly comprising a panelled bath with shower over, pedestal wash basin and low flush wc.