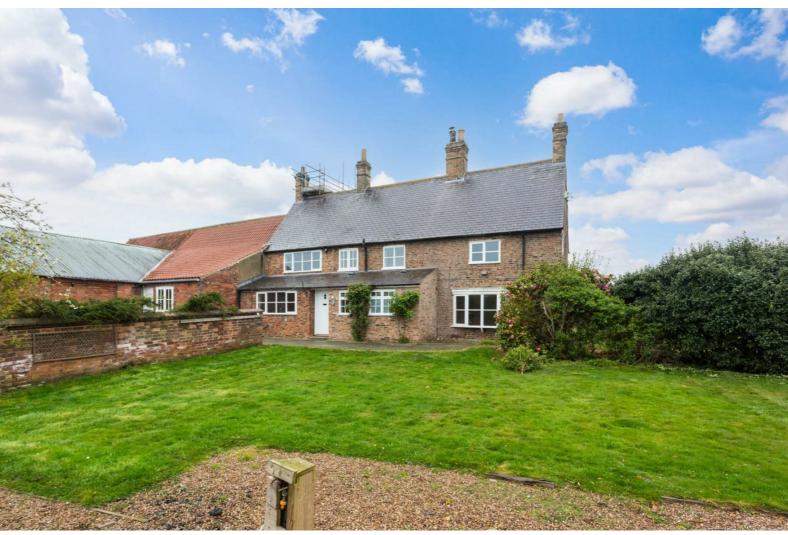

## Stephensons

Riccall Road, Escrick, York £2,000 Per Month

Stephensons are pleased to offer for rent this four bedroom farm house, situated in a stunning rural location just off the Al9 between Escrick and Riccall. With large kitchen dining room, as well as two large reception rooms, four double bedrooms and ample gardens, an early viewing of this unfurnished property is strongly recommended.

To the outside the property boasts beautiful surrounding gardens, off street parking, and stunning far reaching countryside views to all aspects.

stephensons4property.co.uk Est. 1871

NOT TO SCALE - FOR ILLUSTRATIVE PURPOSES ONLY APPROXIMATE GROSS INTERNAL FLOOR AREA 2275 SQ FT / 211.42 SQ M All measurements and fixtures including doors and windows are approximate and should be independently verified. www.exposurepropertymarketing.com © 2025