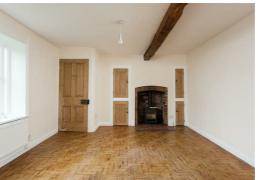

The ground floor also benefits from two large spacious reception rooms both boasting solid fuel burning stoves as well as large windows allowing in an abundance of natural light. The ground floor accommodation is completed by a house bathroom briefly comprising a panelled bath with shower over, pedestal wash basin and low flush wc.