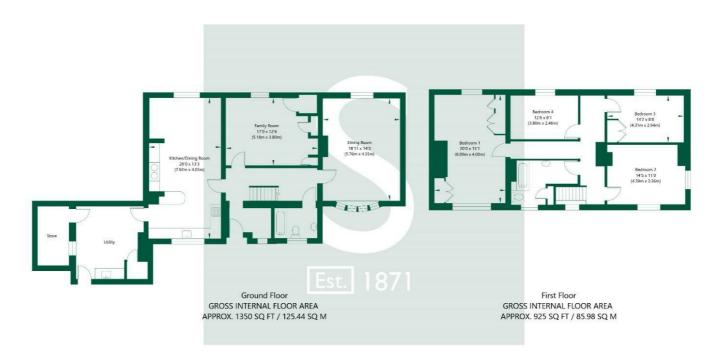

stephensons4property.co.uk Est. 1871

The property is accessed from the Al9 down a long private road, which leads to a driveway offering ample parking for 2-3 cars. A solid wood panelled door opens into a rear internal porch which in turn opens into a large hallway with doors leading off to all ground floor accommodation, and stairs to the first floor. Accessed immediately from the hallway is a large dual aspect kitchen dining room. The kitchen boasts a tiled floor and benefits from a range of wall and base units, breakfast bar, as well as a fabulous oil fired Aga. Off the kitchen is an extremely large utility room with stainless steel sink with drainer and doors leading off to a large store as well as out the the rear driveway.

The ground floor also benefits from two large spacious reception rooms both boasting solid fuel burning stoves as well as large windows allowing in an abundance of natural light. The ground floor accommodation is completed by a house bathroom briefly comprising a panelled bath with shower over, pedestal wash basin and low flush wc.

To the first floor the property has four large double bedrooms and a further house bathroom. The master bedroom is an extremely large dual aspect double room with a range of built in wardrobes. The other three bedrooms are all large, well proportioned double bedrooms, with bedroom three benefitting from built in wardrobes. Completing the internal accommodation is a stylish house bathroom briefly comprising a panelled bath, pedestal wash basin and low flush wc.

To the outside the property boasts beautiful surrounding gardens, off street parking, and stunning far reaching countryside views to all aspects.

stephensons4property.co.uk Est. 1871

NOT TO SCALE - FOR ILLUSTRATIVE PURPOSES ONLY APPROXIMATE GROSS INTERNAL FLOOR AREA 2275 SQ FT / 211.42 SQ M All measurements and fixtures including doors and windows are approximate and should be independently verified. www.exposurepropertymarketing.com © 2025