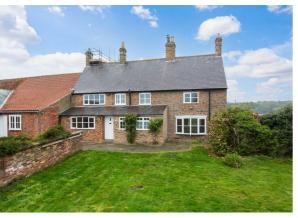

## Stephensons

Riccall Road, Escrick, York £2,000 Per Month

Stephensons are pleased to offer for rent this four bedroom farm house, situated in a stunning rural location just off the Al9 between Escrick and Riccall. With large kitchen dining room, as well as two large reception rooms, four double bedrooms and ample gardens, an early viewing of this unfurnished property is strongly recommended.

stephensons4property.co.uk Est. 1871

The property is accessed from the Al9 down a long private road, which leads to a driveway offering ample parking for 2-3 cars. A solid wood panelled door opens into a rear internal porch which in turn opens into a large hallway with doors leading off to all ground floor accommodation, and stairs to the first floor. Accessed immediately from the hallway is a large dual aspect kitchen dining room. The kitchen boasts a tiled floor and benefits from a range of wall and base units, breakfast bar, as well as a fabulous oil fired Aga. Off the kitchen is an extremely large utility room with stainless steel sink with drainer and doors leading off to a large store as well as out the the rear driveway.

To the outside the property boasts beautiful surrounding gardens, off street parking, and stunning far reaching countryside views to all aspects.

stephensons4property.co.uk Est. 1871

NOT TO SCALE - FOR ILLUSTRATIVE PURPOSES ONLY APPROXIMATE GROSS INTERNAL FLOOR AREA 2275 SQ FT / 211.42 SQ M All measurements and fixtures including doors and windows are approximate and should be independently verified. www.exposurepropertymarketing.com © 2025