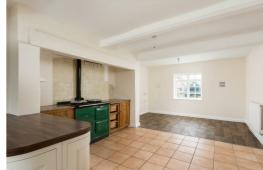

stephensons4property.co.uk Est. 1871

The property is accessed from the Al9 down a long private road, which leads to a driveway offering ample parking for 2-3 cars. A solid wood panelled door opens into a rear internal porch which in turn opens into a large hallway with doors leading off to all ground floor accommodation, and stairs to the first floor. Accessed immediately from the hallway is a large dual aspect kitchen dining room. The kitchen boasts a tiled floor and benefits from a range of wall and base units, breakfast bar, as well as a fabulous oil fired Aga. Off the kitchen is an extremely large utility room with stainless steel sink with drainer and doors leading off to a large store as well as out the the rear driveway.