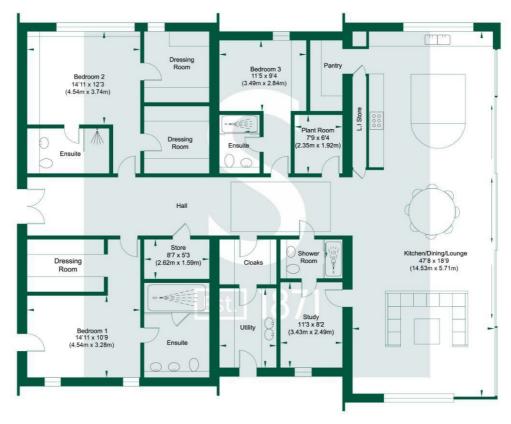

# Nissen Hut, Poppleton

NOT TO SCALE - FOR ILLUSTRATIVE PURPOSES ONLY
APPROXIMATE GROSS INTERNAL FLOOR AREA 2795 SQ FT / 259.70 SQ M
All Measurements and fixtures including doors and windows are approximate and should be independently verified.