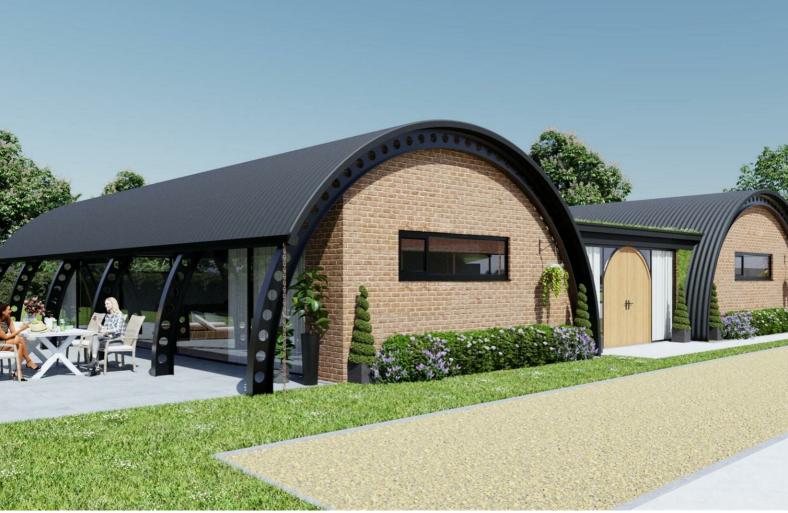

# Stephensons

Model Farm, The Green, Upper Poppleton, York £1,300,000

\*\*\*\* GRAND DESIGN NEW BUILD \*\*\*\*

Discover a remarkable opportunity to own an exquisite, newly constructed residence nestled within the much admired gated community of Model Farm Development. The property is a flexible 3 / 4 bedrooms within a total of approximately 258sq.m of internal living space with generous gardens and parking facilities.

# Nissen Hut, Poppleton

NOT TO SCALE - FOR ILLUSTRATIVE PURPOSES ONLY
APPROXIMATE GROSS INTERNAL FLOOR AREA 2795 SQ FT / 259.70 SQ M
All Measurements and fixtures including doors and windows are approximate and should be independently verified.