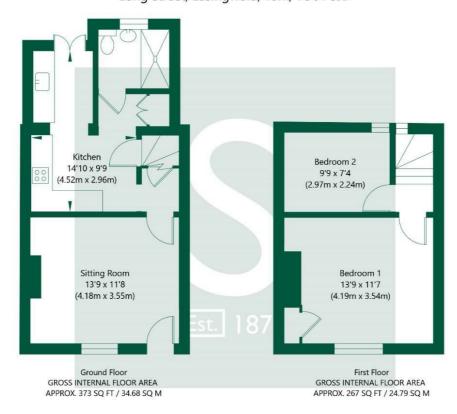

## Long Street, Easingwold, York, YO61 3JD

NOT TO SCALE - FOR ILLUSTRATIVE PURPOSES ONLY
APPROXIMATE GROSS INTERNAL FLOOR AREA 640 SQ FT / 59.47 SQ M
All Measurements and fixtures including doors and windows are approximate and should be independently verified.