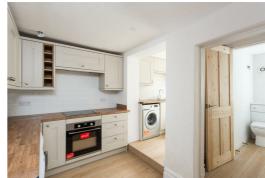

stephensons4property.co.uk Est. 1871

The property is accessed via a footpath through a landscaped from garden leading to a solid wood front door, which, in turn opens into a stylish living room with sash window to the front elevation and wood burning stove acting as the focal point of the room. A door from the living rooms leads through into a recently renovated kitchen, boasting a range of wall and base units, wood effect worktops and flooring, as well as appliances and patio doors leading out to the rear garden.

A further door gives access to the ground floor bathroom. The bathroom is fully tiled and boasts a large double width walk-in waterfall shower, wash basin, and low flush wc.

To the first floor, are two double bedrooms benefiting from recent decoration and floor coverings, as well as brand recently replaced sash windows. The master bedroom is a large spacious double room to the front elevation with useful built in storage, and the second bedroom is a smaller double room to the rear elevation.