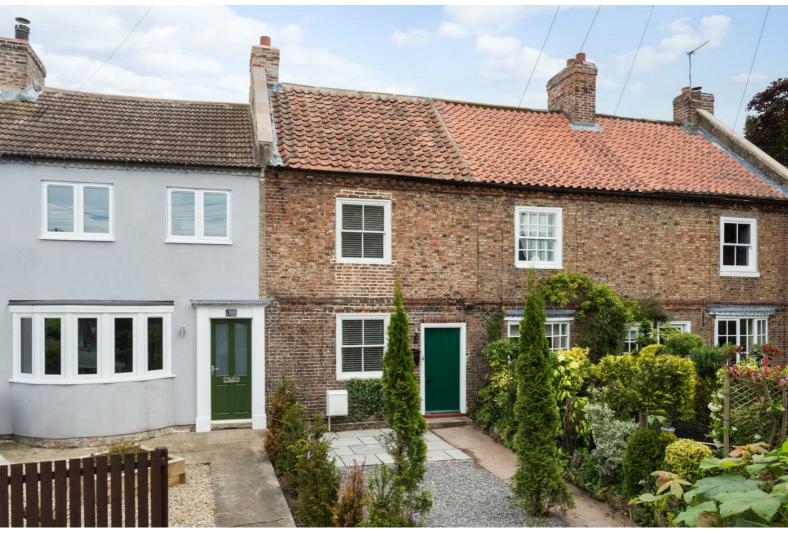

## Stephensons

Long Street, Easingwold, York £975 Per Month

Stephensons are pleased to offer for rent this stunning grade II listed period two bedroom terrace which has been comprehensively upgraded throughout. Sat within the conservation area of the picturesque market town of Easingwold. Boasting recently re-fitted kitchen and bathroom as well as recently replaced central heating system, windows, decor and floor coverings throughout, an early viewing is strongly advised.

stephensons4property.co.uk Est. 1871

The property is accessed via a footpath through a landscaped from garden leading to a solid wood front door, which, in turn opens into a stylish living room with sash window to the front elevation and wood burning stove acting as the focal point of the room. A door from the living rooms leads through into a recently renovated kitchen, boasting a range of wall and base units, wood effect worktops and flooring, as well as appliances and patio doors leading out to the rear garden.

To the outside, the property comes with on street parking, and landscaped front and rear gardens.

As Agents we strongly recommend an early viewing of this property to fully appreciate the standard of the property on offer.