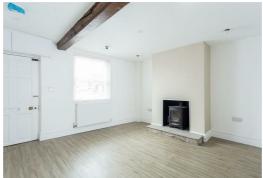

stephensons4property.co.uk Est. 1871

The property is accessed via a footpath through a landscaped from garden leading to a solid wood front door, which, in turn opens into a stylish living room with sash window to the front elevation and wood burning stove acting as the focal point of the room. A door from the living rooms leads through into a recently renovated kitchen, boasting a range of wall and base units, wood effect worktops and flooring, as well as appliances and patio doors leading out to the rear garden.