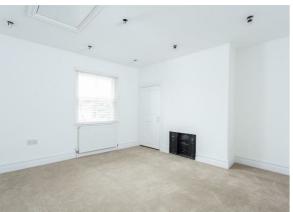

stephensons4property.co.uk Est. 1871

The property is accessed via a footpath through a landscaped from garden leading to a solid wood front door, which, in turn opens into a stylish living room with sash window to the front elevation and wood burning stove acting as the focal point of the room. A door from the living rooms leads through into a recently renovated kitchen, boasting a range of wall and base units, wood effect worktops and flooring, as well as appliances and patio doors leading out to the rear garden.