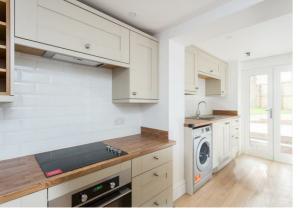

stephensons4property.co.uk Est. 1871

The property is accessed via a footpath through a landscaped from garden leading to a solid wood front door, which, in turn opens into a stylish living room with sash window to the front elevation and wood burning stove acting as the focal point of the room. A door from the living rooms leads through into a recently renovated kitchen, boasting a range of wall and base units, wood effect worktops and flooring, as well as appliances and patio doors leading out to the rear garden.