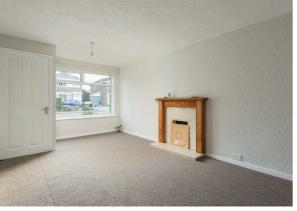

Entrance Lobby with part glazed external door, gas meter cupboard.

Lounge Approx  $17^2 \times 11^2 (5.23 \text{m x } 3.40 \text{m})$  with marble type fireplace and wood surround, double central heating radiator.