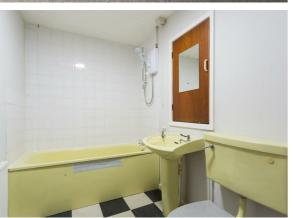

Bathroom/WC with lemon coloured suite comprising panelled bath with tiled surround and electric heated shower. Pedestal hand basin, low flush WC, central heating radiator, extractor fan, and large storage cupboard.