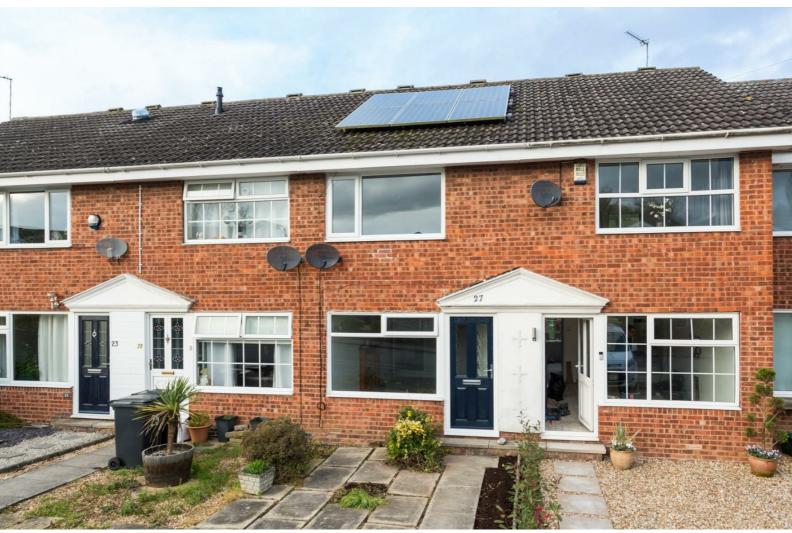

## Netherwindings Haxby £975 Per Month

\*\*\*Available Immediately\*\*\*

Stephensons are pleased to offer for rent this 2 bedroom mid-terrace property situated in the extremely popular village location of Haxby, on the outskirts of York. Offered for rent unfurnished and available immediately and early viewing is advised.

## **DESCRIPTION**

Unfurnished town house located in the popular village of Haxby north of York, convenient for City & Ring Road. The property has gas central heating and UPVC Double glazing. Entrance lobby, large lounge, fitted dining kitchen with cooker. Two double bedrooms, bathroom/WC with shower. Gardens, parking space. Recently redecorated and carpeted throughout.

Outside - On street parking and small garden to front, with a lawned garden to the rear.

Services: Gas Central Heating, Mains water, drains and electric. Solar panels.

EPC: 83 (B)

Council Tax: York City Council - Band B