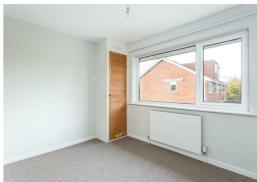

First Floor Landing

Bedroom One (front) Approx 11<sup>3</sup> x 11<sup>1</sup> (3.42m x 3.38m) with central heating radiator.

Bedroom Two (rear) Approx 11 2 x 8 5 (3.40m x 2.57m) with central heating radiator, cupboard housing Worcester gas fired central heating boiler.