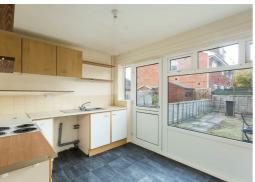

Kitchen Approx 11´2´ x 9´0´ (3.40m x 2.74m) with single drainer stainless steel sink, range of fitted base and drawer units. Laminate worktops with tiled splashbacks, matching wall units and shelving. Creda electric cooker, plumbing for automatic washer. Central heating radiator, half glazed external door.