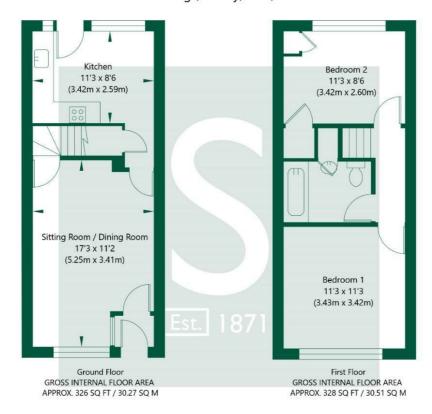

Entrance Lobby with part glazed external door, gas meter cupboard.

Lounge Approx  $17^2 \times 11^2 (5.23 \text{m x } 3.40 \text{m})$  with marble type fireplace and wood surround, double central heating radiator.

Kitchen Approx 11´2´ x 9´0´ (3.40m x 2.74m) with single drainer stainless steel sink, range of fitted base and drawer units. Laminate worktops with tiled splashbacks, matching wall units and shelving. Creda electric cooker, plumbing for automatic washer. Central heating radiator, half glazed external door.

First Floor Landing

Bedroom One (front) Approx 11<sup>3</sup> x 11<sup>1</sup> (3.42m x 3.38m) with central heating radiator.

Bedroom Two (rear) Approx 11 2 x 8 5 (3.40m x 2.57m) with central heating radiator, cupboard housing Worcester gas fired central heating boiler.

## Netherwindings, Haxby, York, YO32 3FB

NOT TO SCALE - FOR ILLUSTRATIVE PURPOSES ONLY APPROXIMATE GROSS INTERNAL FLOOR AREA 654 SQ FT / 60.78 SQ M All Measurements and fixtures including doors and windows are approximate and should be independently verified. www.exposurepropertymarketing.com © 2023