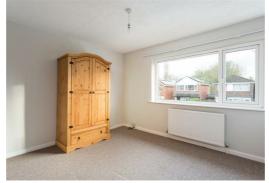

First Floor Landing

Bedroom One (front) Approx 11<sup>3</sup> x 11<sup>1</sup> (3.42m x 3.38m) with central heating radiator.

Bedroom Two (rear) Approx 11 2 x 8 5 (3.40m x 2.57m) with central heating radiator, cupboard housing Worcester gas fired central heating boiler.