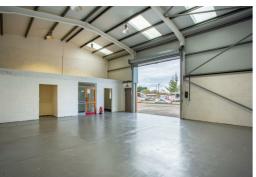

# **DESCRIPTION**

The property provides a modern light industrial building, suitable for a variety of uses. A roller shutter door provides access to an open plan workshop/storage facility, with separate office, kitchenette and toilet.