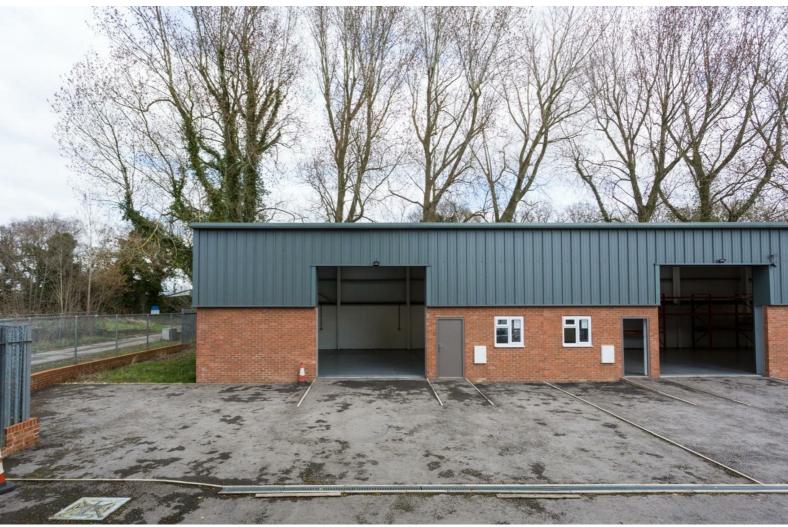

# Stephensons

Unit 3 Cleveland Industrial Estate, Carr Lane, Sutton-On-The-Forest, York £10,000 Per Annum

- Modern light industrial building
- Situated on an established industrial estate but in a pleasant rural location
- Convenient access onto the York Outer Ring Road (A1237) and A19.
- Gross Internal Area: 100.97 sq.m (1,087 sq.ft)

# **DESCRIPTION**

The property provides a modern light industrial building, suitable for a variety of uses. A roller shutter door provides access to an open plan workshop/storage facility, with separate office, kitchenette and toilet.

#### LOCATION

Located on Cleveland Industrial Estate, an established business park near Sutton on the Forest, York.

Cleveland Industrial Estate is set in a pleasant rural environment but only 5 miles north of the York Outer Ring Road (A1237) and 5 miles east of the A19.