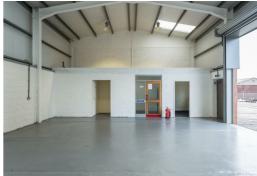

# **DESCRIPTION**

The property provides a modern light industrial building, suitable for a variety of uses. A roller shutter door provides access to an open plan workshop/storage facility, with separate office, kitchenette and toilet.