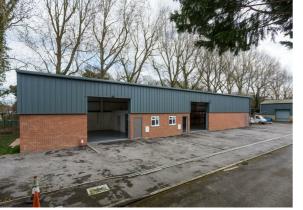

# Stephensons

Unit 3 Cleveland Industrial Estate, Carr Lane, Sutton-On-The-Forest, York £10,000 Per Annum

- Modern light industrial building
- Situated on an established industrial estate but in a pleasant rural location
- Convenient access onto the York Outer Ring Road (A1237) and A19.
- Gross Internal Area: 100.97 sq.m (1,087 sq.ft)

# **DESCRIPTION**

The property provides a modern light industrial building, suitable for a variety of uses. A roller shutter door provides access to an open plan workshop/storage facility, with separate office, kitchenette and toilet.