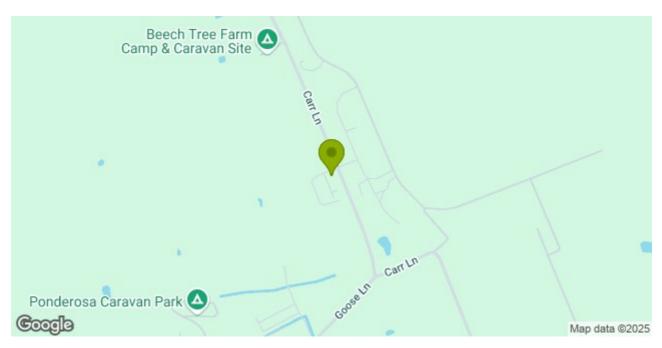

#### LOCATION

Located on Cleveland Industrial Estate, an established business park near Sutton on the Forest, York.

Cleveland Industrial Estate is set in a pleasant rural environment but only 5 miles north of the York Outer Ring Road (A1237) and 5 miles east of the A19.

York city centre is located approximately 9 miles to south of the property and is an important retail and commercial centre and is regarded as one of Britain's most important tourist destinations. It is situated 25 miles north-east of Leeds, 30 miles south-east of Harrogate and 30 miles north of Doncaster