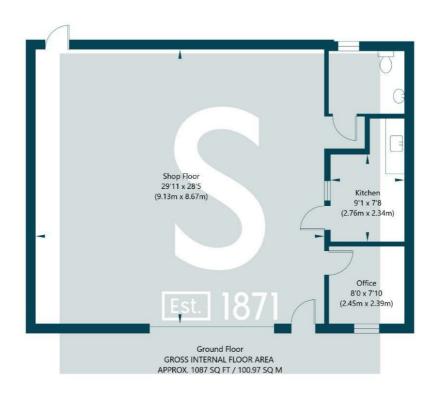

GIA: 100.97 sqm. (1,087 sq.ft)

# VALUE ADDED TAX

All figures quoted are exclusive of VAT. We are not aware that the property is currently opted to tax.

stephensons4property.co.uk Est. 1871

NOT TO SCALE - FOR ILLUSTRATIVE PURPOSES ONLY
APPROXIMATE GROSS INTERNAL FLOOR AREA 1087 SQ FT / 100.97 SQ M
All Measurements and fixtures including doors and windows are approximate and should be independently verified.