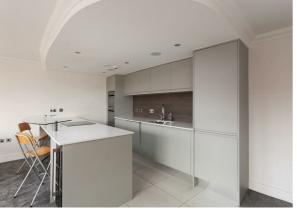

stephensons4property.co.uk

A communal entrance hall with lift and staircase gives access to this superb first floor apartment. The property itself opens into an entrance hall with doors leading off to all accommodation. The kitchen living area is a large spacious room with floor-to-ceiling double-glazed windows spanning the entire side elevation of the room, providing an abundance of natural light. The high-end kitchen features a stylish breakfast bar and range of wall and base units. Built-in appliances include double oven, electric hob, microwave, dishwasher, fridge-freezer, wine fridge and instant hot water tap. A separate utility cupboard houses a washer-dryer and heating/air conditioning controls. The apartment also boasts a smart speaker sound system throughout.