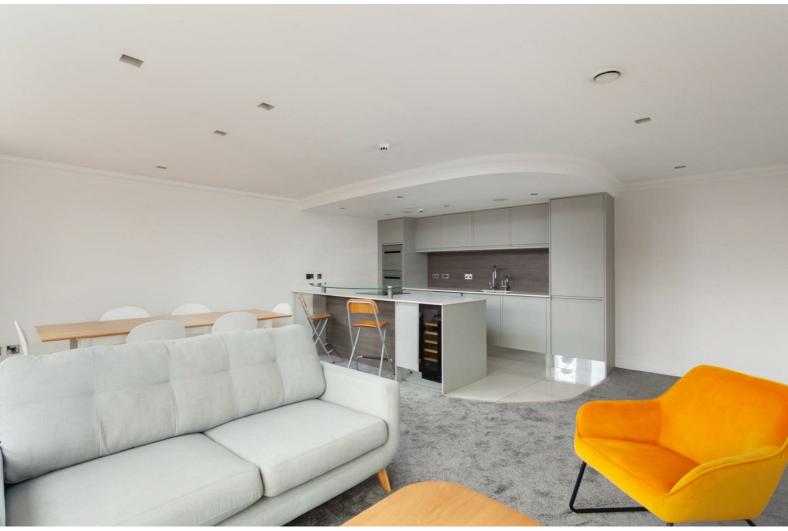

stephensons4property.co.uk

A communal entrance hall with lift and staircase gives access to this superb first floor apartment. The property itself opens into an entrance hall with doors leading off to all accommodation. The kitchen living area is a large spacious room with floor-to-ceiling double-glazed windows spanning the entire side elevation of the room, providing an abundance of natural light. The high-end kitchen features a stylish breakfast bar and range of wall and base units. Built-in appliances include double oven, electric hob, microwave, dishwasher, fridge-freezer, wine fridge and instant hot water tap. A separate utility cupboard houses a washer-dryer and heating/air conditioning controls. The apartment also boasts a smart speaker sound system throughout.