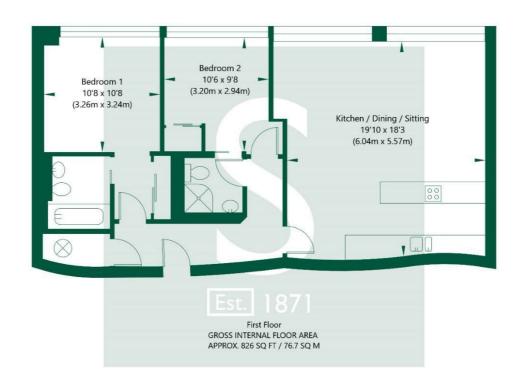

Two double bedrooms with, built-in wardrobes are accompanied by an en-suite bathroom and shower room respectively - both fully tiled with quality fixtures and fittings, finished to a very high standard.

Viewings: Strictly via the letting agent 01904 625533

stephensons4property.co.uk Est. 1871

NOT TO SCALE - FOR ILLUSTRATIVE PURPOSES ONLY
APPROXIMATE GROSS INTERNAL FLOOR AREA 826 SQ FT / 76.7 SQ M
All measurements and fixtures including doors and windows are approximate and should be independently verified.