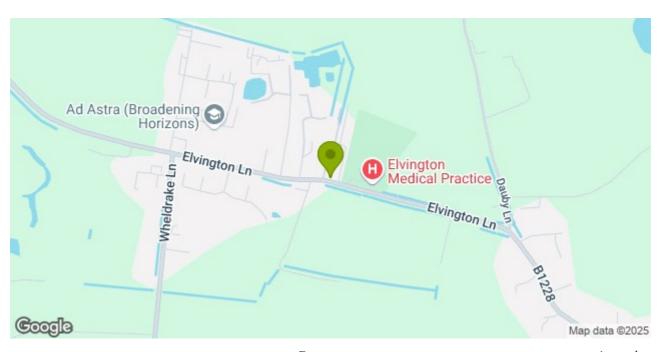

## LOCATION

Lindum Business Park is located in the North Yorkshire village of Elvington, being only 3.5 miles south-east of the York outer ring road (A64). The business park can be found as you enter the village from the north-west (York), approximately 0.3 miles on the left hand side, adjacent to Elvington Playing Fields and doctors surgery.