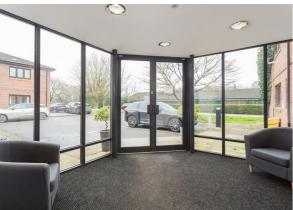

The wider site benefits from ample car parking, 24/7 CCTV, manned reception (during business hours) and use of a meeting room facility to the first floor.

Net internal area: 65.60 sq.m 706 sq.ft