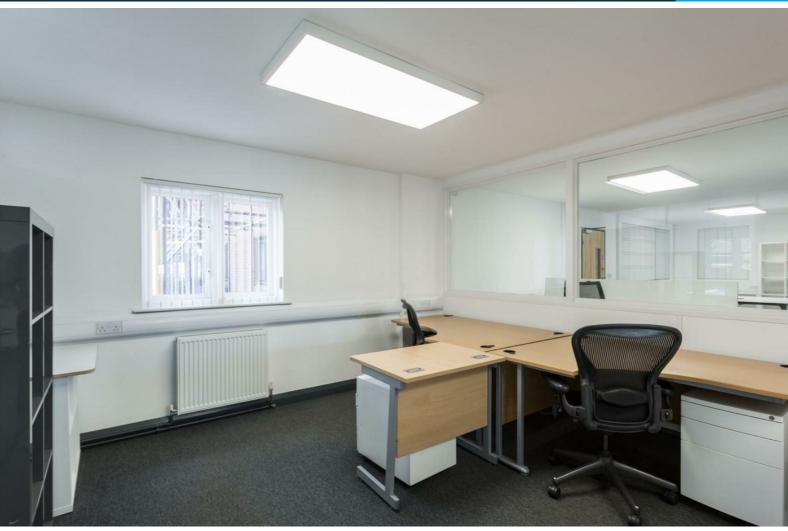

## **DESCRIPTION**

A well presented and modern business centre, offering a range of office suites within a purpose built two storey office building. The available offices are located on the ground floor and have a good quality shared kitchen and toilets

The wider site benefits from ample car parking, 24/7 CCTV, manned reception (during business hours) and use of a meeting room facility to the first floor.

Net internal area: 65.60 sq.m 706 sq.ft