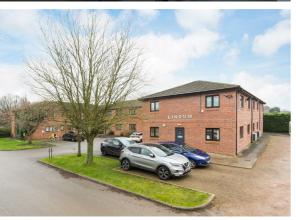

## LOCATION

Lindum Business Park is located in the North Yorkshire village of Elvington, being only 3.5 miles south-east of the York outer ring road (A64). The business park can be found as you enter the village from the north-west (York), approximately 0.3 miles on the left hand side, adjacent to Elvington Playing Fields and doctors surgery.