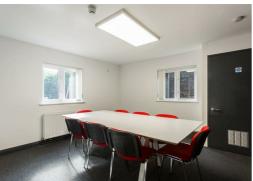

The wider site benefits from ample car parking, 24/7 CCTV, manned reception (during business hours) and use of a meeting room facility to the first floor.

Net internal area: 65.60 sq.m 706 sq.ft