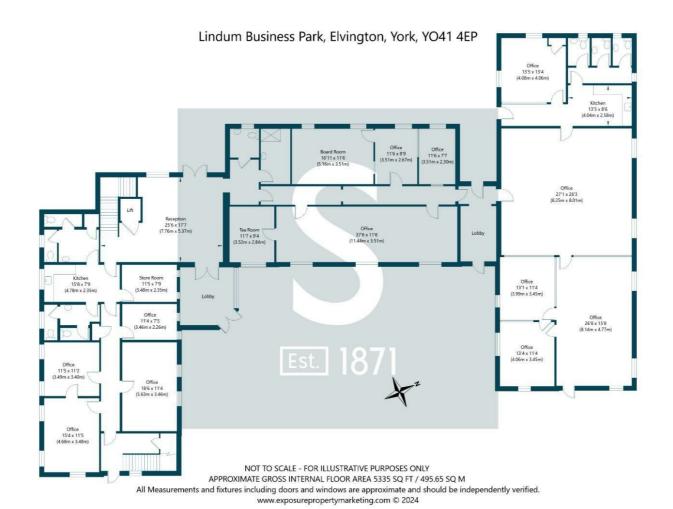

## **DESCRIPTION**

A well presented and modern business centre, offering a range of office suites within a purpose built two storey office building. The available offices are located on the ground floor and have a good quality shared kitchen and toilets

The wider site benefits from ample car parking, 24/7 CCTV, manned reception (during business hours) and use of a meeting room facility to the first floor.

Net internal area: 65.60 sq.m 706 sq.ft