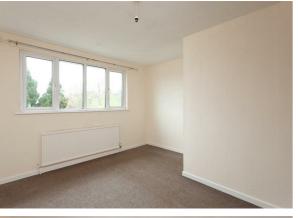

### First Floor

Bedroom One (front). Approx 12'0" x 11'7" (3.66m x 3.53m) with central heating radiator.

Bedroom Two (rear). Approx  $12'0" \times 7'2"$  (3.66m x 2.18m) with central heating radiator and cupboard housing the boiler.