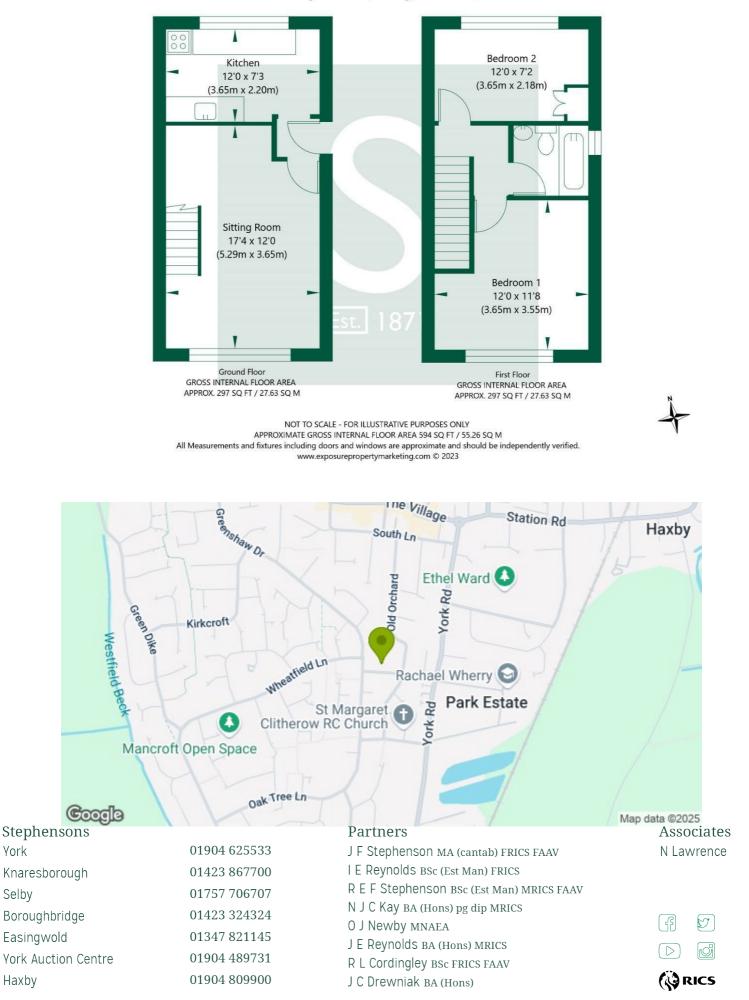

## DESCRIPTION

Hall

Lounge. Approx 17'4" x 12'0"(5.49m x 3.66m) with central heating radiator, staircase to first floor.

Kitchen. Approx 7'3" x 12'0" (3.66m x 2.01m) fitted with range of base and drawer units with light cherry effect doors beneath granite effect worktops, glazed wall unit, electric cooker, radiator, walls part tiled.

### First Floor

Bedroom One (front). Approx 12'0" x 11'7" (3.66m x 3.53m) with central heating radiator.

Bedroom Two (rear). Approx  $12'0" \times 7'2"$  (3.66m x 2.18m) with central heating radiator and cupboard housing the boiler.

Bathroom/WC. Refitted with white suite comprising panelled bath with electric heated shower, pedestal hand basin, low flush WC, walls part tiled, central heating radiator.

Outside. Garden to front & rear.