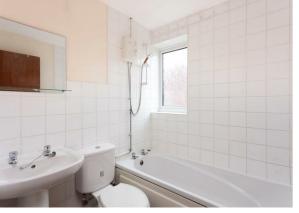

Bathroom/WC. Refitted with white suite comprising panelled bath with electric heated shower, pedestal hand basin, low flush WC, walls part tiled, central heating radiator.

Outside. Garden to front & rear.