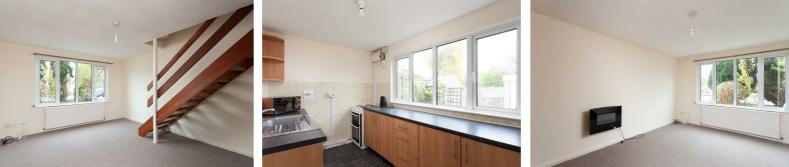

## DESCRIPTION

Hall

Lounge. Approx 17'4" x 12'0"(5.49m x 3.66m) with central heating radiator, staircase to first floor.

Kitchen. Approx 7'3" x 12'0" (3.66m x 2.01m) fitted with range of base and drawer units with light cherry effect doors beneath granite effect worktops, glazed wall unit, electric cooker, radiator, walls part tiled.

### First Floor

Bedroom One (front). Approx 12'0" x 11'7" (3.66m x 3.53m) with central heating radiator.

Bedroom Two (rear). Approx  $12'0" \times 7'2"$  (3.66m x 2.18m) with central heating radiator and cupboard housing the boiler.