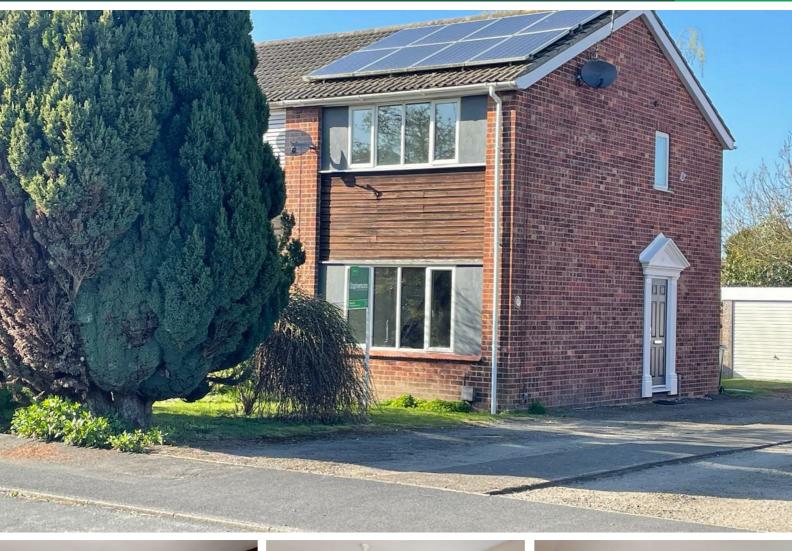

# Cherry Paddock Haxby £975 Per Month

A well proportioned end town house situated in this popular area of Haxby, close Headlands school, shops and ring road. Unfurnished with gas central heating & uPVC double glazing. Entrance lobby, Lounge, fitted Kitchen with cooker, Two double bedrooms, Bath/W.C. with shower. Gardens front & rear. Free electric from photovoltaic panels.

Please note the garage is not included in the rent.