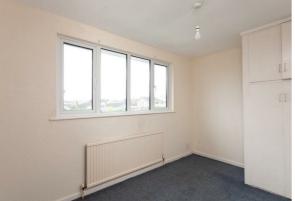

### First Floor

Bedroom One (front). Approx 12'0" x 11'7" (3.66m x 3.53m) with central heating radiator.

Bedroom Two (rear). Approx  $12'0" \times 7'2"$  (3.66m x 2.18m) with central heating radiator and cupboard housing the boiler.