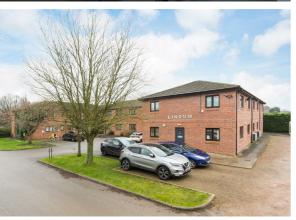

# LOCATION

Lindum Business Park is located in the North Yorkshire village of Elvington, being only 3.5 miles south-east of the York outer ring road (A64). The business park can be found as you enter the village from the north-west (York), approximately 0.3 miles on the left hand side, adjacent to Elvington Playing Fields and doctors surgery.