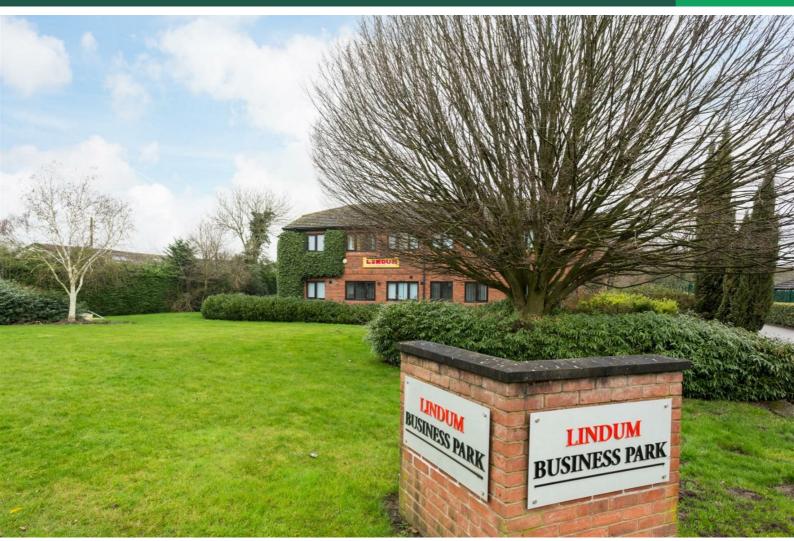

# Stephensons

Lindum Business Park, York Road, Elvington, York £7,600 Per Annum

- A well presented and modern office suite.
- Conveniently located a short drive from York and the A64.
- Fully staffed communal reception and ample on-site parking.

# **DESCRIPTION**

A well presented and modern business centre, offering a range of office suites within a purpose built two storey office building. The available offices are located on the ground floor and have a good quality shared kitchen and toilets.

# LOCATION

Lindum Business Park is located in the North Yorkshire village of Elvington, being only 3.5 miles south-east of the York outer ring road (A64). The business park can be found as you enter the village from the north-west (York), approximately 0.3 miles on the left hand side, adjacent to Elvington Playing Fields and doctors surgery.