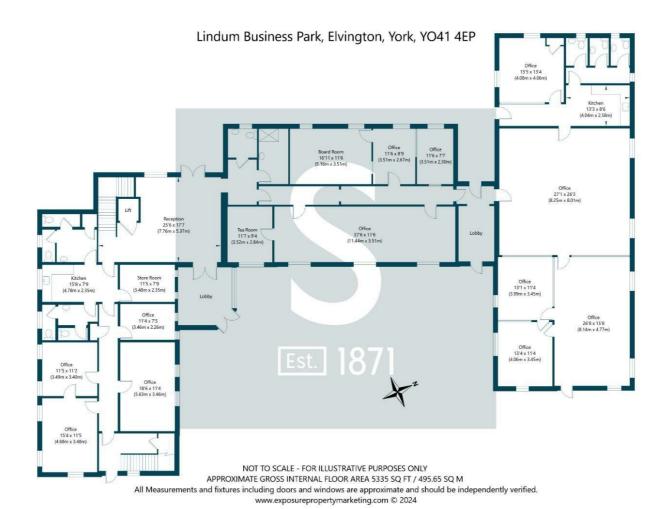

# **DESCRIPTION**

A well presented and modern business centre, offering a range of office suites within a purpose built two storey office building. The available offices are located on the ground floor and have a good quality shared kitchen and toilets.

The wider site benefits from ample car parking, 24/7 CCTV, manned reception (during business hours) and use of a meeting room facility to the first floor.

Net internal area: 28.18 sq.m 303 sq.ft