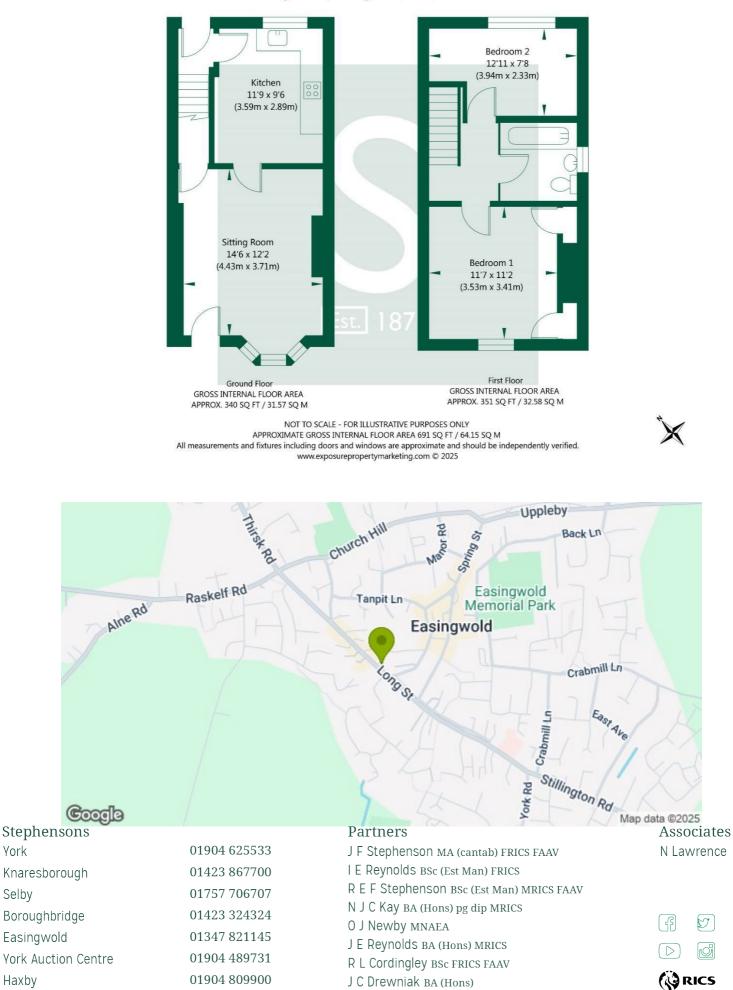

The property is entered via a upvc front door into a spacious living room with understairs cupboard, bay window and feature electric fire place. To the rear elevation is a dining kitchen benefiting from a range of wall and base units, oven with electric hob, stainless steel sink with mixer tap and ample space from dining table and a range of freestanding appliances.

To the first floor are two double bedrooms and a house bathroom. The master bedroom sits to the front elevation and is a well proportioned double room with useful built in storage. Bedroom two is another good sized double room to the rear elevation with upvc double glazed window overlooking the rear garden.

## Long Street, Easingwold, York, YO61 3HT

stephensons4property.co.uk

York

Selby

Haxby