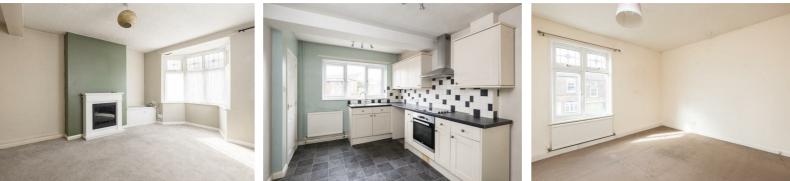

The property is entered via a upvc front door into a spacious living room with understairs cupboard, bay window and feature electric fire place. To the rear elevation is a dining kitchen benefiting from a range of wall and base units, oven with electric hob, stainless steel sink with mixer tap and ample space from dining table and a range of freestanding appliances.