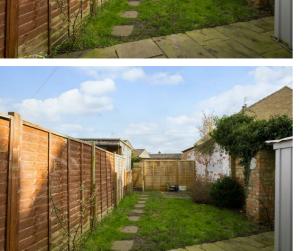

The house bathroom boasts a modern bathroom suite which briefly comprises a panelled bath with electric shower over, pedestal wash basin, and low flush wc.

To the outside the property has a pleasant rear garden mainly laid to lawn, off street parking to the rear and on street parking to the front.