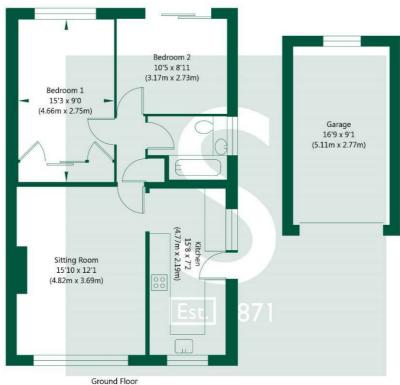

## Millfield Close, Wilberfoss, York, YO41 5PP

GROSS INTERNAL FLOOR AREA APPROX. 620 SQ FT / 57.57 SQ M

APPROX. 0.20 SQ F1 / 37.37 SQ IM

NOT TO SCALE - FOR ILLUSTRATIVE PURPOSES ONLY

APPROXIMATE GROSS INTERNAL FLOOR AREA 620 SQ FT / 57.57 SQ M - (Excluding Garage)

All measurements and fixtures including doors and windows are approximate and should be independently verified.

www.exposurepropertymarketing.com © 2025

|                     | 1            | A1079                                           |                |
|---------------------|--------------|-------------------------------------------------|----------------|
| @oogle              |              |                                                 | Map data ©2025 |
| Stephensons         |              | Partners                                        | Associates     |
| York                | 01904 625533 | J F Stephenson MA (cantab) FRICS FAAV           | N Lawrence     |
| Knaresborough       | 01423 867700 | l E Reynolds BSc (Est Man) FRICS                |                |
| Selby               | 01757 706707 | R E F Stephenson BSc (Est Man) MRICS FAAV       |                |
| Boroughbridge       | 01423 324324 | N J C Kay BA (Hons) pg dip MRICS                |                |
| Easingwold          | 01347 821145 | O J Newby mnaea<br>J E Reynolds ba (Hons) mrics |                |
| York Auction Centre | 01904 489731 | R L Cordingley BSc FRICS FAAV                   |                |
| Haxby               | 01904 809900 | J C Drewniak BA (Hons)                          | (Q) RICS       |