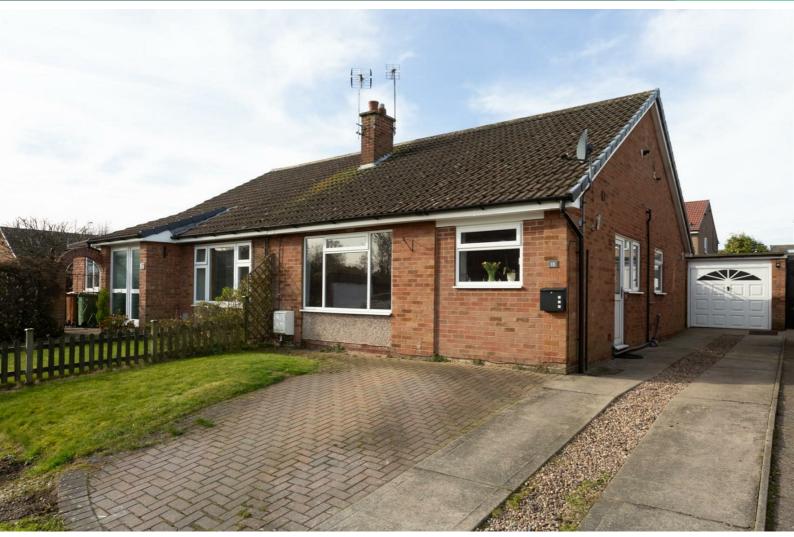

## Stephensons

Millfield Close, Wilberfoss, York £240,000

A beautifully presented semi detached bungalow located in a popular village east of York and positioned in a quiet cul de sac with private enclosed garden, parking and garage

The internal accommodation is finished with a lovely family bathroom, having a curved panel bath with handheld mains shower over, low flush WC, heated towel rail and vanity unit with hand wash basin.

Externally, the property sits on a lovely plot down a quiet residential cul de sac and boasts a front lawn and driveway leading to the detached garage, offering ample off street parking. To the rear, the home has a private rear garden which has been beautifully cared for by our current vendors and offers a stone-flagged patio with ample space for an al fresco dining area and steps up to a manicured lawn with surrounding flower beds.

The village of Wilberfoss offers quick and easy access to York, Pocklington and Hull via the A1079 and provides a good range of local amenities including public house, general store, butchers, well regarded primary school, nursery and sports field with pavilion. It is therefore as agents we highly recommend an internal inspection to appreciate the accommodation on offer.