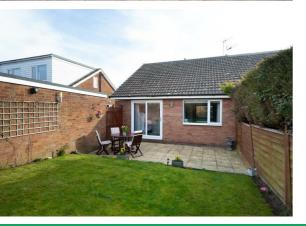

The internal accommodation is finished with a lovely family bathroom, having a curved panel bath with handheld mains shower over, low flush WC, heated towel rail and vanity unit with hand wash basin.

Externally, the property sits on a lovely plot down a quiet residential cul de sac and boasts a front lawn and driveway leading to the detached garage, offering ample off street parking. To the rear, the home has a private rear garden which has been beautifully cared for by our current vendors and offers a stone-flagged patio with ample space for an al fresco dining area and steps up to a manicured lawn with surrounding flower beds.