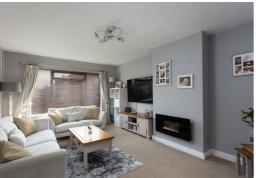

The kitchen leads through into the home's living room, which boasts a feature electric fire and large window to the front, allowing for an abundance of natural light flow into this inviting sitting room.