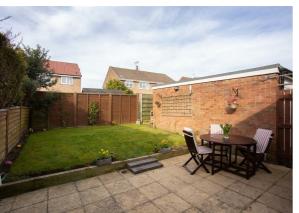

The internal accommodation is finished with a lovely family bathroom, having a curved panel bath with handheld mains shower over, low flush WC, heated towel rail and vanity unit with hand wash basin.

Externally, the property sits on a lovely plot down a quiet residential cul de sac and boasts a front lawn and driveway leading to the detached garage, offering ample off street parking. To the rear, the home has a private rear garden which has been beautifully cared for by our current vendors and offers a stone-flagged patio with ample space for an al fresco dining area and steps up to a manicured lawn with surrounding flower beds.