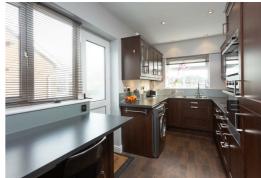

stephensons4property.co.uk Est. 1871

The property is entered via a door to the side of the property, into the modern kitchen. The kitchen itself comprises a range of dark wood coloured fitted wall and base units, with integrated appliances including ovens, induction hob with extractor over, fridge freezer, dishwasher, sink with mixer tap over and space and plumbing for additional appliances such as washing machine. There is a breakfast bar and seating area in the kitchen, offering a lovely spot to enjoy a bite to eat.