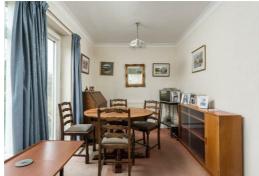

The main living area offers flexibility with a lovely dual aspect space presenting areas for relaxation and dining with feature fireplace. Natural light floods to the room via a rather large window to the side elevation which allows for views over the side garden.