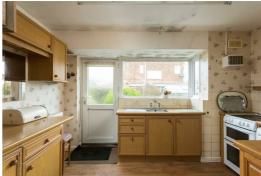

The kitchen comprises a range of units to four sides with fitted worktops having a stainless-steel sink unit. Space and plumbing are available for a cooker and washing machine with a uPVC window overlooking the rear garden and door giving access.