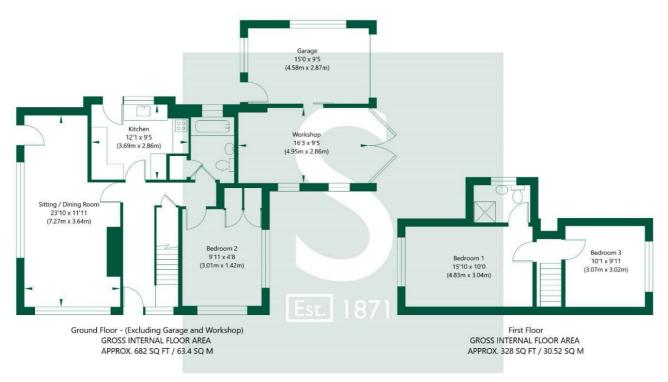

## Pear Tree Avenue, Upper Poppleton, York, YO26 6HH

NOT TO SCALE - FOR ILLUSTRATIVE PURPOSES ONLY APPROXIMATE GROSS INTERNAL FLOOR AREA 1010 SQ FT / 93.92 SQ M - (Excluding Garage and Workshop)

All measurements and fixtures including doors and windows are approximate and should be independently verified.