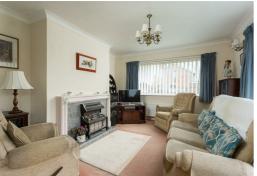

The main living area offers flexibility with a lovely dual aspect space presenting areas for relaxation and dining with feature fireplace. Natural light floods to the room via a rather large window to the side elevation which allows for views over the side garden.