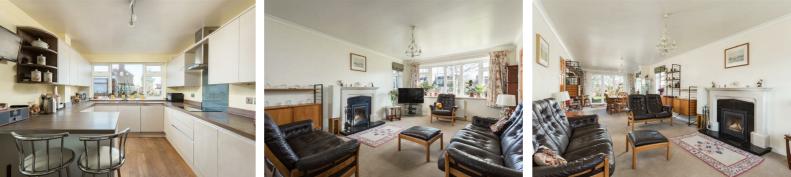

Upon entering the residence, an entrance hall leads to two reception rooms, breakfast kitchen, w/c and stairs to the first floor. The extended lounge diner presents a rather impressive space with dual aspect. The lounge area is found to the front with a large bay window and feature fireplace with inset log burner. To the rear of the room is a great sized dining area with bi folding doors opening onto the garden.

In addition to the ground floor is a second reception room, currently used as a snug, however could provide space for a play room or study. The modern kitchen provides an extensive range of units with fitted preparation surfaces and good range of integrated appliances to include, fridge, freezer, washing machine, cooker, hob, extractor and dishwasher. The kitchen has been designed creating space for a breakfast area and overlooks the lovely rear garden. Finally, just off the kitchen is a side entrance hall, in addition with access from outside making a perfect entrance for pets and an area for shoes and coats.