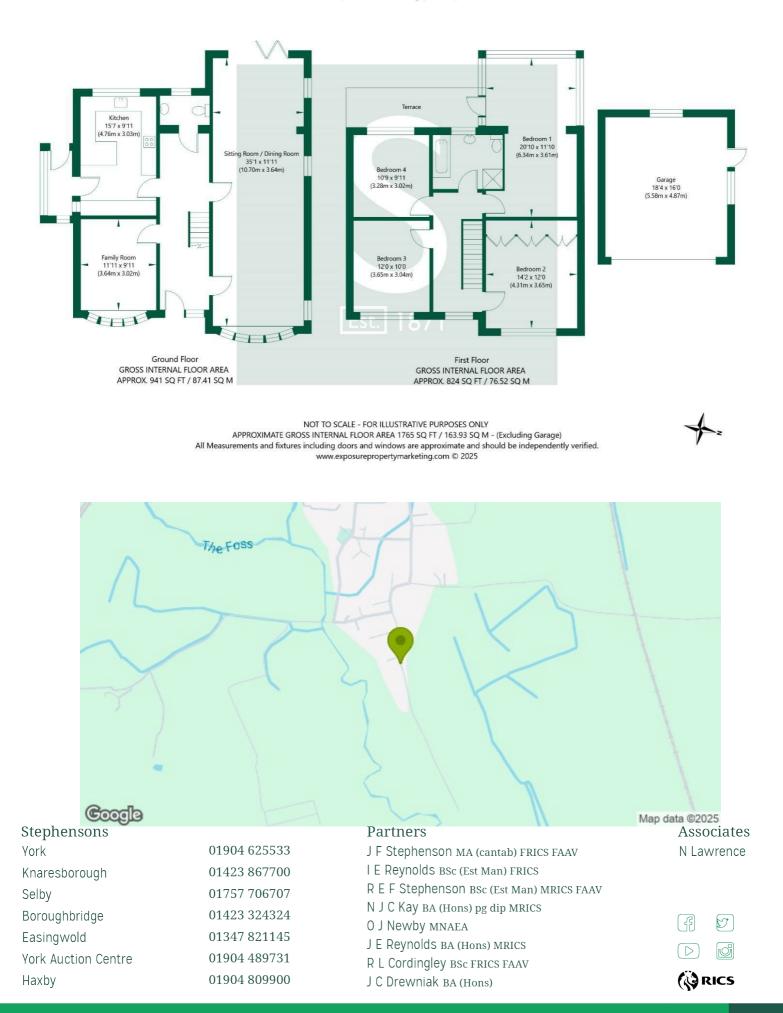

Upon entering the residence, an entrance hall leads to two reception rooms, breakfast kitchen, w/c and stairs to the first floor. The extended lounge diner presents a rather impressive space with dual aspect. The lounge area is found to the front with a large bay window and feature fireplace with inset log burner. To the rear of the room is a great sized dining area with bi folding doors opening onto the garden.

In addition to the ground floor is a second reception room, currently used as a snug, however could provide space for a play room or study. The modern kitchen provides an extensive range of units with fitted preparation surfaces and good range of integrated appliances to include, fridge, freezer, washing machine, cooker, hob, extractor and dishwasher. The kitchen has been designed creating space for a breakfast area and overlooks the lovely rear garden. Finally, just off the kitchen is a side entrance hall, in addition with access from outside making a perfect entrance for pets and an area for shoes and coats.

To the first floor are four great sized bedrooms, all double in nature. Of particular note, is the master bedroom to the rear, which has formerly been extended and offers wonderful views over the garden and nearby countryside from the balcony.