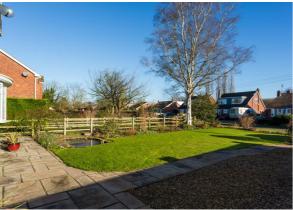

Externally, the property is nicely set back from Marsh Lane and presents a beautiful front garden, mainly laid to lawn with mature borders and ornamental pond. In addition is ample off street parking which leads to the detached double garage.

To the rear is a fabulous walled garden which has been split to provide a good sized family area with lawns and patios before leading to the vegetable garden with areas set for home growing, along with two greenhouses and metal shed. To the side of the property is the oil tank and log stores.