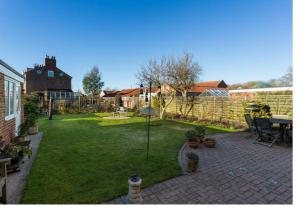

Externally, the property is nicely set back from Marsh Lane and presents a beautiful front garden, mainly laid to lawn with mature borders and ornamental pond. In addition is ample off street parking which leads to the detached double garage.

To the rear is a fabulous walled garden which has been split to provide a good sized family area with lawns and patios before leading to the vegetable garden with areas set for home growing, along with two greenhouses and metal shed. To the side of the property is the oil tank and log stores.