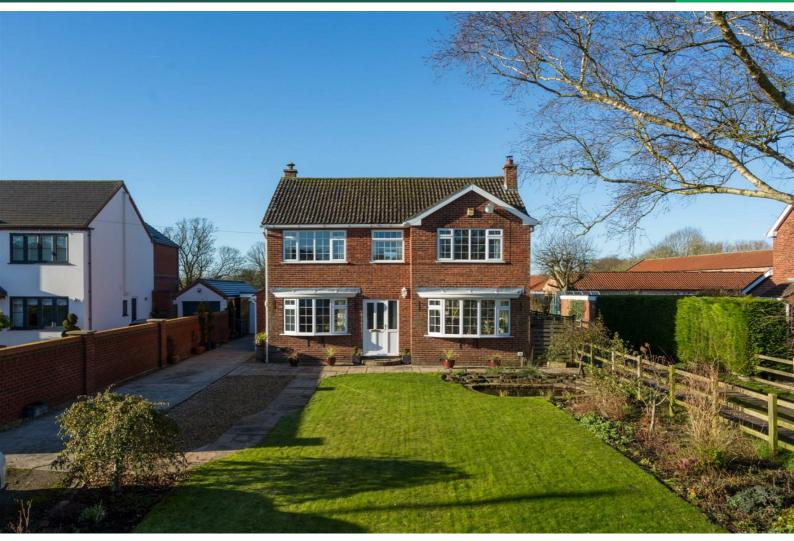

Located in the most sought after village of Bolton Percy is this generously proportioned and lovingly maintained four bedroom detached family home. Sitting just off this quiet country lane, the property boasts a good size frontage with large laid lawns and ample driveway parking.

Externally, the property is nicely set back from Marsh Lane and presents a beautiful front garden, mainly laid to lawn with mature borders and ornamental pond. In addition is ample off street parking which leads to the detached double garage.

To the rear is a fabulous walled garden which has been split to provide a good sized family area with lawns and patios before leading to the vegetable garden with areas set for home growing, along with two greenhouses and metal shed. To the side of the property is the oil tank and log stores.