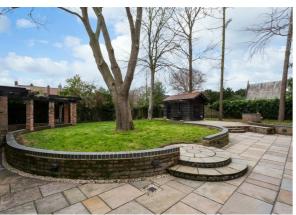

Externally the property is accessed through a wrought iron electric gate onto the block paved driveway. The garden has been thoughtfully landscaped and is made up of a stone-flagged patio, decked and lawned areas with well established trees. The vendors have created an impeccable outside entertaining area with an outdoor kitchen which has all services connected, as well as a pizza oven, and is currently home to a hot tub. The outdoor kitchen is a fantastic space and another reason that this is a brilliant home for hosting.