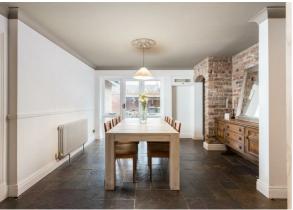

Stunning sliding oak doors lead to the dining room and then onwards to two further reception rooms and three en-suite bedrooms offering an opportunity to mark your own stamp.

The spacious master bedrooms benefits from a vaulted ceiling, fitted wardrobes and underfloor heating. The exposed brick en-suite includes a large bath, vanity unit and partially completed walk in shower.