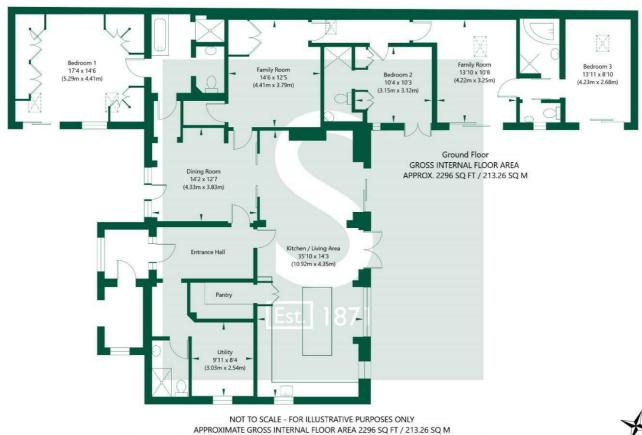

stephensons4property.co.uk Est. 1871

Offering spacious and flexible accommodation arranged across a single storey dwelling, the property has three spacious, ensuite bedrooms. This beautiful home effortlessly combines traditional, original features with modern fixtures and fittings and provides the opportunity to add the all important finishing touches.

You enter the home through a welcoming porch, into a stylish entrance hall. To the right is space for a large utility and bathroom. The work on these rooms has been commenced, including electrics and plumbing, whilst allowing for completion to your style and specification.

The kitchen/living/dining area perfectly encapsulates open plan living. The brand new shaker style kitchen, complete with granite worktops and range cooker, gives a perfect modern, yet traditional feel. A stunning central island sits in the heart of the kitchen and provides a brilliant seating area for breakfast or informal dining. French doors open up from the kitchen and living area onto the beautifully landscaped wraparound garden, flooding the kitchen with natural light.

Stunning sliding oak doors lead to the dining room and then onwards to two further reception rooms and three en-suite bedrooms offering an opportunity to mark your own stamp.

The spacious master bedrooms benefits from a vaulted ceiling, fitted wardrobes and underfloor heating. The exposed brick en-suite includes a large bath, vanity unit and partially completed walk in shower.