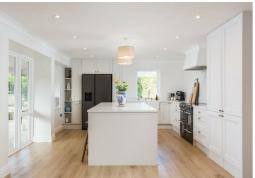

The kitchen/living/dining area perfectly encapsulates open plan living. The brand new shaker style kitchen, complete with granite worktops and range cooker, gives a perfect modern, yet traditional feel. A stunning central island sits in the heart of the kitchen and provides a brilliant seating area for breakfast or informal dining. French doors open up from the kitchen and living area onto the beautifully landscaped wraparound garden, flooding the kitchen with natural light.