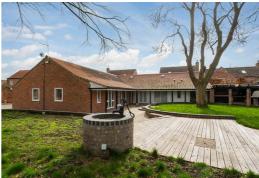

Externally the property is accessed through a wrought iron electric gate onto the block paved driveway. The garden has been thoughtfully landscaped and is made up of a stone-flagged patio, decked and lawned areas with well established trees. The vendors have created an impeccable outside entertaining area with an outdoor kitchen which has all services connected, as well as a pizza oven, and is currently home to a hot tub. The outdoor kitchen is a fantastic space and another reason that this is a brilliant home for hosting.