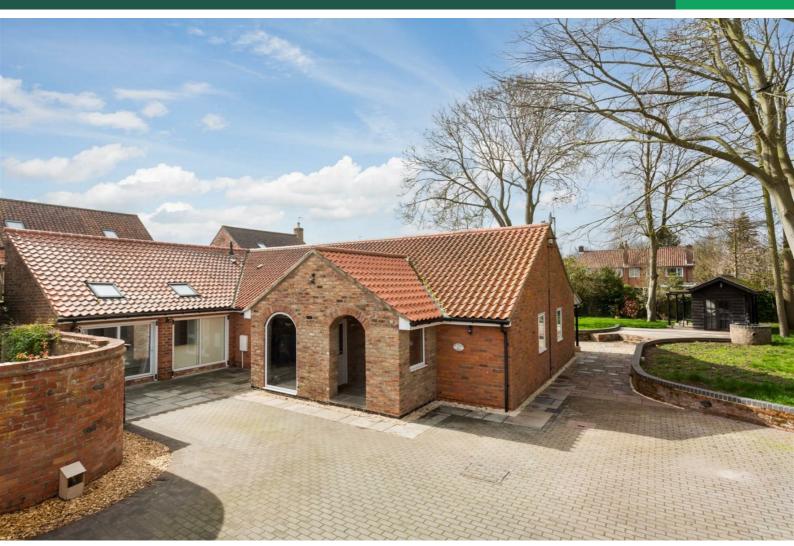

## Stephensons

Granary Court, Main Street, Heslington £795,000

Located in this beautifully mature backwater location, this stunning home sits within gated grounds and has been sympathetically improved whilst still allowing for discerning buyers to add their finishing touches and is offered for sale with no forward chain.

stephensons4property.co.uk Est. 1871

Offering spacious and flexible accommodation arranged across a single storey dwelling, the property has three spacious, ensuite bedrooms. This beautiful home effortlessly combines traditional, original features with modern fixtures and fittings and provides the opportunity to add the all important finishing touches.

Externally the property is accessed through a wrought iron electric gate onto the block paved driveway. The garden has been thoughtfully landscaped and is made up of a stone-flagged patio, decked and lawned areas with well established trees. The vendors have created an impeccable outside entertaining area with an outdoor kitchen which has all services connected, as well as a pizza oven, and is currently home to a hot tub. The outdoor kitchen is a fantastic space and another reason that this is a brilliant home for hosting.