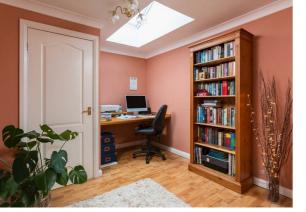

On entering the property a central entrance hall leads to a w/c and sitting room. The main reception room provides a spacious yet cosy feel, with feature fireplace and large bay window to the front. Leading from the sitting room an inner hallway gives access to all other rooms along with a cleverly created study areas enjoying an abundance of natural light from a well positioned velux window.