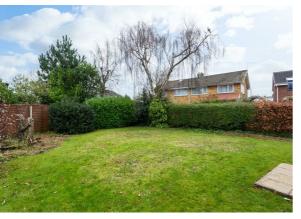

To the outside the home is accessed directly off Stratford Way with a block paved driveway leading to off street parking in front of the garage which benefits from a new remote operated, electric door. To the front of the home is a generous lawn with a gate to side leading to a pleasant low maintenance side garden before you are met by a lovely and mature rear garden predominantly laid to lawn.