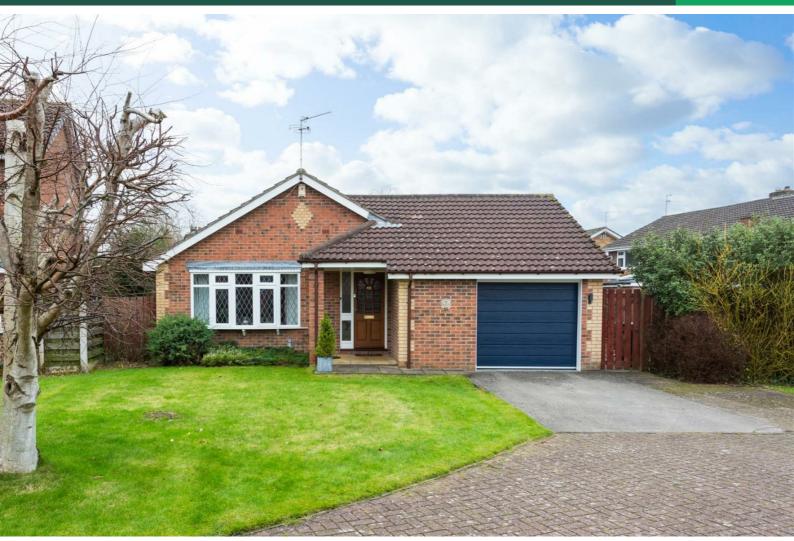

## Stratford Way, Huntington, York $\pounds450,000$

A deceptively spacious and thoughtfully extended detached bungalow beautifully situated within this quiet cul de sac location with mature gardens and garage.

Whilst the front facade might suggest a traditional bungalow, this superb property offers so much more. Sympathetically extended by our current vendors, the home now offers a huge amount of flexibility providing the opportunity for three/four bedrooms, perfect spaces to work from home, good size gardens and multiple reception rooms, all found tucked away at the end of this quiet cul de sac.

To the outside the home is accessed directly off Stratford Way with a block paved driveway leading to off street parking in front of the garage which benefits from a new remote operated, electric door. To the front of the home is a generous lawn with a gate to side leading to a pleasant low maintenance side garden before you are met by a lovely and mature rear garden predominantly laid to lawn.