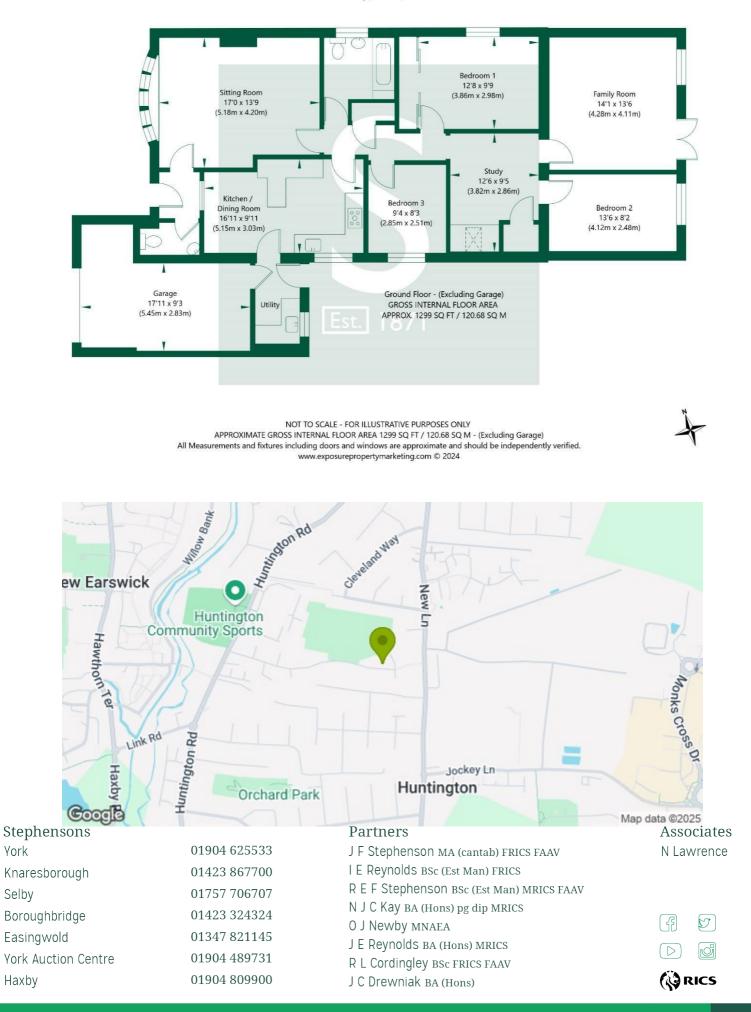

Whilst the front facade might suggest a traditional bungalow, this superb property offers so much more. Sympathetically extended by our current vendors, the home now offers a huge amount of flexibility providing the opportunity for three/four bedrooms, perfect spaces to work from home, good size gardens and multiple reception rooms, all found tucked away at the end of this quiet cul de sac.

On entering the property a central entrance hall leads to a w/c and sitting room. The main reception room provides a spacious yet cosy feel, with feature fireplace and large bay window to the front. Leading from the sitting room an inner hallway gives access to all other rooms along with a cleverly created study areas enjoying an abundance of natural light from a well positioned velux window.

The kitchen presents an extensive range of modern shaker style units with Villeroy & Boch ceramic sink unit along with NEFF 5 burner gas hob, oven and matching extractor. Within the kitchen is a perfectly place dining area before a door leads to a utility area. The utility room provides all necessary provisions for washing along with doors into the garage and rear garden.

Forming part of the properties extension are two rooms to the rear, both making ideal bedrooms however our vendor chooses to make use of the larger of the two rooms as a second lounge which has doors leading to the garden. In addition are two further good sized bedrooms, the larger boasting a range of building wardrobes with all bedrooms being served by a three piece house bathroom.