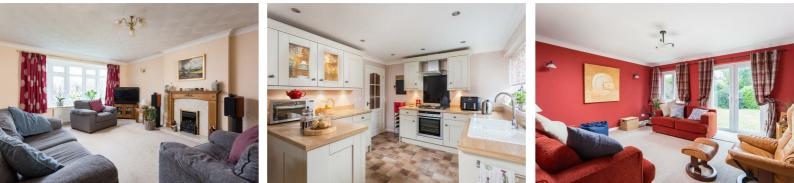

On entering the property a central entrance hall leads to a w/c and sitting room. The main reception room provides a spacious yet cosy feel, with feature fireplace and large bay window to the front. Leading from the sitting room an inner hallway gives access to all other rooms along with a cleverly created study areas enjoying an abundance of natural light from a well positioned velux window.

The kitchen presents an extensive range of modern shaker style units with Villeroy & Boch ceramic sink unit along with NEFF 5 burner gas hob, oven and matching extractor. Within the kitchen is a perfectly place dining area before a door leads to a utility area. The utility room provides all necessary provisions for washing along with doors into the garage and rear garden.

Forming part of the properties extension are two rooms to the rear, both making ideal bedrooms however our vendor chooses to make use of the larger of the two rooms as a second lounge which has doors leading to the garden. In addition are two further good sized bedrooms, the larger boasting a range of building wardrobes with all bedrooms being served by a three piece house bathroom.