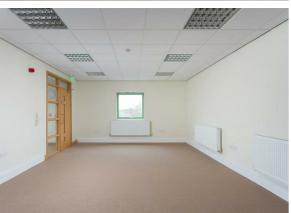

#### DESCRIPTION

A modern two storey self-contained office building totalling 137.17 sq.m (1,476 sq.ft) NIA available as a whole or on a floor by floor basis. The offices benefit from a kitchenette/break-out area, LPG central heating, suspended ceilings, toilet facilities (accessible toilet to the ground floor) and exclusive use of 6 car parking spaces.

Ground Floor Office: 70.24 sq.m (756 sq.ft) First Floor Office: 66.93 sq.m (720 sq.ft)