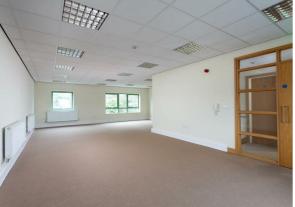

#### DESCRIPTION

A modern two storey self-contained office building totalling 137.17 sq.m (1,476 sq.ft) NIA available as a whole or on a floor by floor basis. The offices benefit from a kitchenette/break-out area, LPG central heating, suspended ceilings, toilet facilities (accessible toilet to the ground floor) and exclusive use of 6 car parking spaces.

Ground Floor Office: 70.24 sq.m (756 sq.ft) First Floor Office: 66.93 sq.m (720 sq.ft)