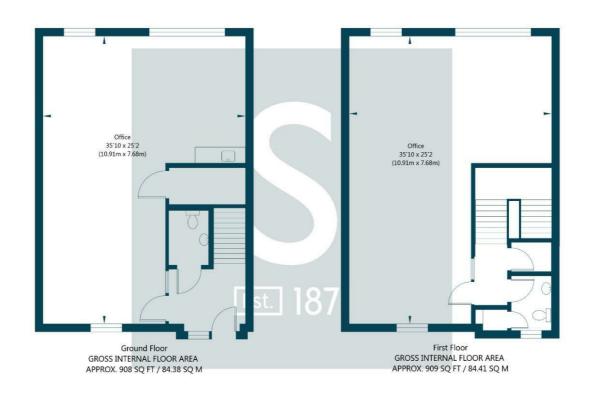

#### DESCRIPTION

A modern two storey self-contained office building totalling 137.17 sq.m (1,476 sq.ft) NIA available as a whole or on a floor by floor basis. The offices benefit from a kitchenette/break-out area, LPG central heating, suspended ceilings, toilet facilities (accessible toilet to the ground floor) and exclusive use of 6 car parking spaces.

Ground Floor Office: 70.24 sq.m (756 sq.ft) First Floor Office: 66.93 sq.m (720 sq.ft)

#### DATE PREPARED

December 2024.

stephensons4property.co.uk Est. 1871

NOT TO SCALE - FOR ILLUSTRATIVE PURPOSES ONLY
APPROXIMATE GROSS INTERNAL FLOOR AREA 1817 SQ FT / 168.79 SQ M
All measurements and fixtures including doors and windows are approximate and should be independently verified.
www.exposurepropertymarketing.com © 2024