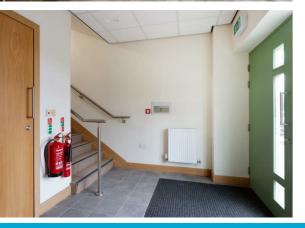

#### DESCRIPTION

A modern two storey self-contained office building totalling 137.17 sq.m (1,476 sq.ft) NIA available as a whole or on a floor by floor basis. The offices benefit from a kitchenette/break-out area, LPG central heating, suspended ceilings, toilet facilities (accessible toilet to the ground floor) and exclusive use of 6 car parking spaces.