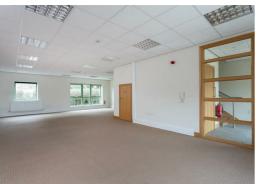

#### DESCRIPTION

A modern two storey self-contained office building totalling 137.17 sq.m (1,476 sq.ft) NIA available as a whole or on a floor by floor basis. The offices benefit from a kitchenette/break-out area, LPG central heating, suspended ceilings, toilet facilities (accessible toilet to the ground floor) and exclusive use of 6 car parking spaces.

Ground Floor Office: 70.24 sq.m (756 sq.ft) First Floor Office: 66.93 sq.m (720 sq.ft)