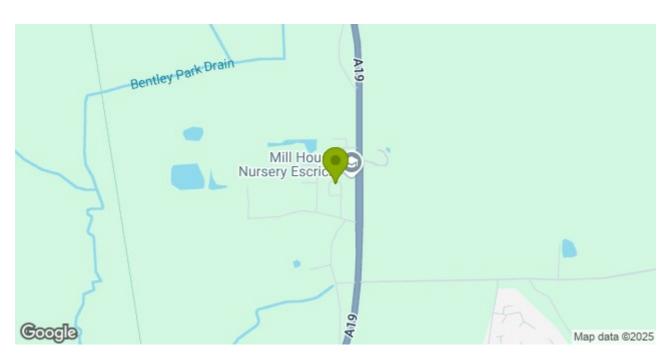

The property is strategically located between York and Selby, providing easy access to the A19 and wider motorway network.

Available as a whole or in part (720 sq.ft - 1,476 sq.ft)

The whole property includes 6 allocated car parking spaces.

#### LOCATION

The property is located on Escrick Business Park, which forms a modern estate of two storey offices. The business park is conveniently located on the Al9 between York and Selby, being within circa 5 miles of the A64. York city centre is located approximately 8 miles to the north and Selby is located approximately 6 miles to the south.