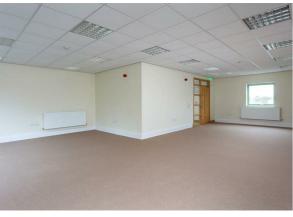

#### DESCRIPTION

A modern two storey self-contained office building totalling 137.17 sq.m (1,476 sq.ft) NIA available as a whole or on a floor by floor basis. The offices benefit from a kitchenette/break-out area, LPG central heating, suspended ceilings, toilet facilities (accessible toilet to the ground floor) and exclusive use of 6 car parking spaces.

Ground Floor Office: 70.24 sq.m (756 sq.ft) First Floor Office: 66.93 sq.m (720 sq.ft)