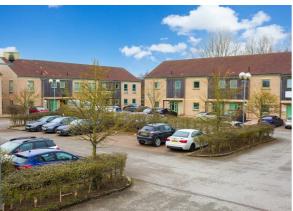

## 12 Escrick Business Park, Escrick, York £9,750 (From) Per Annum

Nestled within the thriving Escrick Business Park, this office space offers an exceptional opportunity for businesses seeking a professional environment in a rural setting.

The property is strategically located between York and Selby, providing easy access to the A19 and wider motorway network.

Available as a whole or in part (720 sq.ft - 1,476 sq.ft)

The whole property includes 6 allocated car parking spaces.

#### LOCATION

The property is located on Escrick Business Park, which forms a modern estate of two storey offices. The business park is conveniently located on the Al9 between York and Selby, being within circa 5 miles of the A64. York city centre is located approximately 8 miles to the north and Selby is located approximately 6 miles to the south.