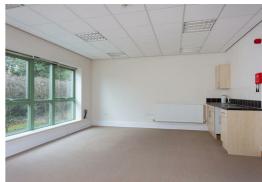

#### DESCRIPTION

A modern two storey self-contained office building totalling 137.17 sq.m (1,476 sq.ft) NIA available as a whole or on a floor by floor basis. The offices benefit from a kitchenette/break-out area, LPG central heating, suspended ceilings, toilet facilities (accessible toilet to the ground floor) and exclusive use of 6 car parking spaces.

Ground Floor Office: 70.24 sq.m (756 sq.ft) First Floor Office: 66.93 sq.m (720 sq.ft)