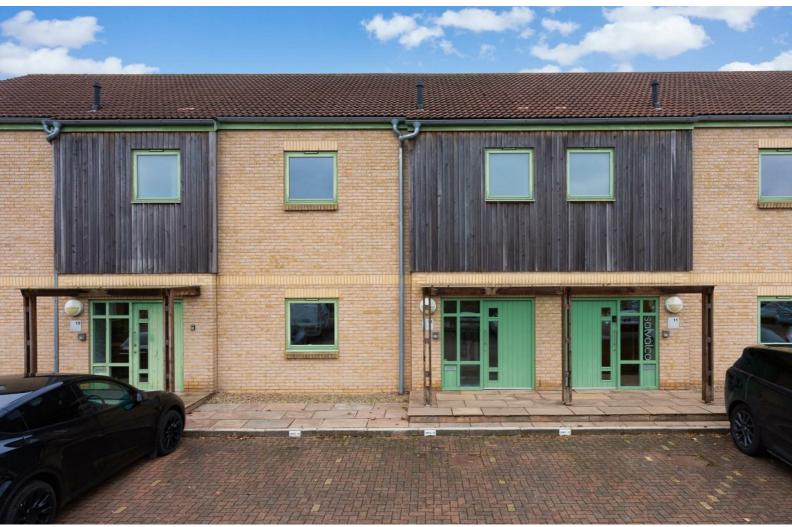

## 12 Escrick Business Park, Escrick, York £9,750 (From) Per Annum

Nestled within the thriving Escrick Business Park, this office space offers an exceptional opportunity for businesses seeking a professional environment in a rural setting.

The property is strategically located between York and Selby, providing easy access to the A19 and wider motorway network.

Available as a whole or in part (720 sq.ft - 1,476 sq.ft)

The whole property includes 6 allocated car parking spaces.

#### LOCATION

The property is located on Escrick Business Park, which forms a modern estate of two storey offices. The business park is conveniently located on the Al9 between York and Selby, being within circa 5 miles of the A64. York city centre is located approximately 8 miles to the north and Selby is located approximately 6 miles to the south.