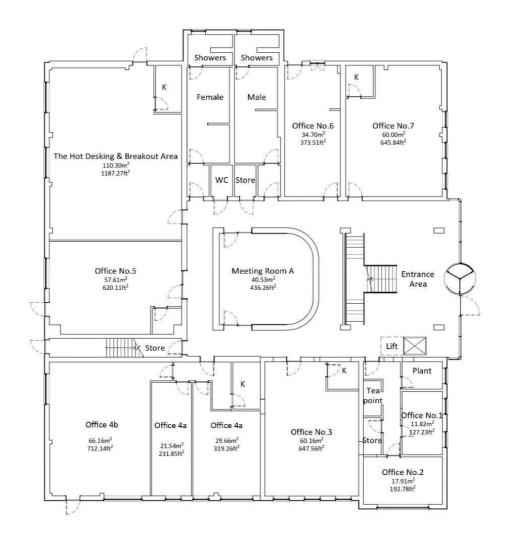

offered on flexible contracts for a minimum term of 12 months. Suites are let on an all inclusive basis, save as furniture, telephone and business rates.

Furniture leasing, VOIP telephone packages and printing services are available at an additional cost. Please get in touch for further information

## RATEABLE VALUES

TO BE CONFIRMED

# **ENERGY PERFORMANCE CERTIFICATE**

The property has an energy performance asset rating of A 21. A full copy of the certificate is available upon request.

### **VIEWINGS**

Contact Stephensons Estate Agents (Commercial & Development) - 01904 625 533

# **VALUE ADDED TAX**

All figures quoted are exclusive of VAT. Where VAT is applicable, it will be charged at the prevailing rate.

#### DATE PREPARED

December 2024

stephensons4property.co.uk Est. 1871





| Stephensons         |              | Partners                                  | Associates |
|---------------------|--------------|-------------------------------------------|------------|
| York                | 01904 625533 | J F Stephenson MA (cantab) FRICS FAAV     | N Lawrence |
| Knaresborough       | 01423 867700 | l E Reynolds BSc (Est Man) FRICS          |            |
| Selby               | 01757 706707 | R E F Stephenson BSc (Est Man) MRICS FAAV |            |
| Boroughbridge       | 01423 324324 | N J C Kay BA (Hons) pg dip MRICS          |            |
| Easingwold          | 01347 821145 | O J Newby mnaea                           | H D        |
| · ·                 |              | J E Reynolds ba (Hons) MRICS              |            |
| York Auction Centre | 0190