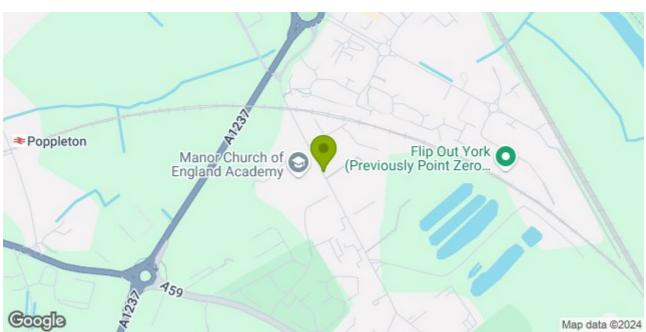

#### LOCATION

Independence House is ideally located close to the York outer ring road (A1237), which provides excellent access onto the A64 and national motorway network beyond. The business centre is just 4 miles from York city centre and is equally as accessible from Leeds and Harrogate.