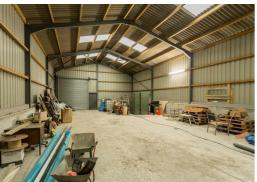

Internally, the property provides an open plan layout providing a gross internal area of circa 157.7 sq.m (1,698 sq.ft). 127.31 sq.m of which benefits from "flexible commercial space" (currently B8 storage), with the remainder being subject to agricultural use.

#### **DESCRIPTION**

Constructed from a steel portal frame, the building provides an open plan space suitable for a variety of commercial uses. The walls are clad with concrete panels to the lower part and profile metal sheeting above, surmounted by a profile sheet roof within incorporated roof lights.