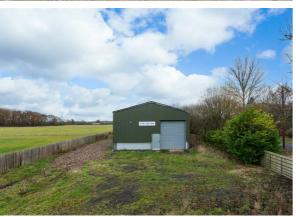

Internally, the property provides an open plan layout providing a gross internal area of circa 157.7 sq.m (1,698 sq.ft). 127.31 sq.m of which benefits from "flexible commercial space" (currently B8 storage), with the remainder being subject to agricultural use.

#### **DESCRIPTION**

Constructed from a steel portal frame, the building provides an open plan space suitable for a variety of commercial uses. The walls are clad with concrete panels to the lower part and profile metal sheeting above, surmounted by a profile sheet roof within incorporated roof lights.

Gross Internal Area: 157.7 sq.m (1,698 sq.ft) Site Area: 0.22 acres (0.089 ha)

Additional agricultural land is available by way of negotiation (subject to an overage).