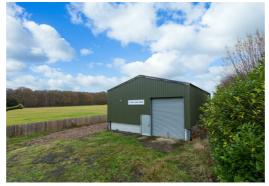

#### **DESCRIPTION**

Constructed from a steel portal frame, the building provides an open plan space suitable for a variety of commercial uses. The walls are clad with concrete panels to the lower part and profile metal sheeting above, surmounted by a profile sheet roof within incorporated roof lights.

Gross Internal Area: 157.7 sq.m (1,698 sq.ft) Site Area: 0.22 acres (0.089 ha)

Additional agricultural land is available by way of negotiation (subject to an overage).