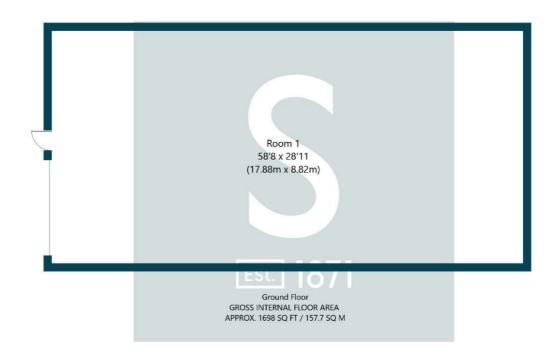

Internally, the property provides an open plan layout providing a gross internal area of circa 157.7 sq.m (1,698 sq.ft). 127.31 sq.m of which benefits from "flexible commercial space" (currently B8 storage), with the remainder being subject to agricultural use.

Gross Internal Area: 157.7 sq.m (1,698 sq.ft) Site Area: 0.22 acres (0.089 ha)

Additional agricultural land is available by way of negotiation (subject to an overage).

#### DATE PREPARED

December 2024

stephensons4property.co.uk Est. 1871

NOT TO SCALE - FOR ILLUSTRATIVE PURPOSES ONLY
APPROXIMATE GROSS INTERNAL FLOOR AREA 1698 SQ FT / 157.7 SQ M
All Measurements and fixtures including doors and windows are approximate and should be independently verified.