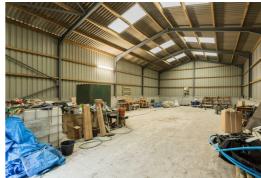

Internally, the property provides an open plan layout providing a gross internal area of circa 157.7 sq.m (1,698 sq.ft). 127.31 sq.m of which benefits from "flexible commercial space" (currently B8 storage), with the remainder being subject to agricultural use.

#### **DESCRIPTION**

Constructed from a steel portal frame, the building provides an open plan space suitable for a variety of commercial uses. The walls are clad with concrete panels to the lower part and profile metal sheeting above, surmounted by a profile sheet roof within incorporated roof lights.