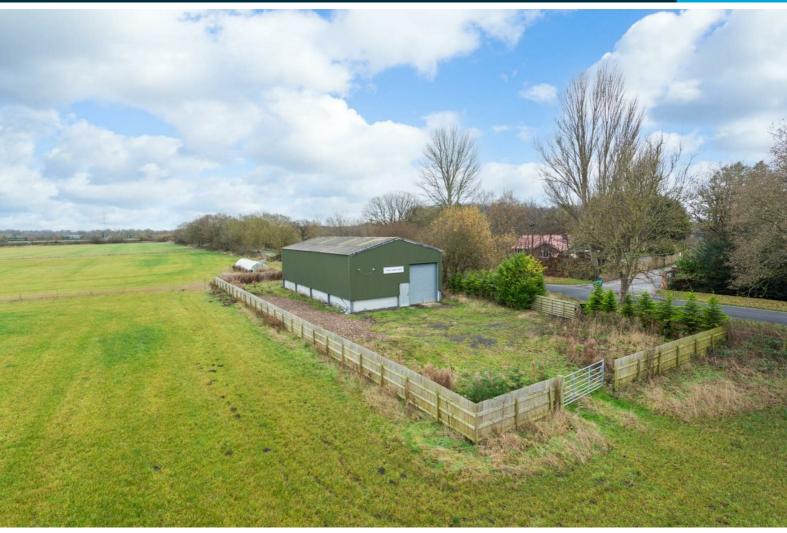

# York Lane, Flaxton, York Offers Over £175,000

The property provides an excellent opportunity for those seeking a versatile commercial/agricultural space within close proximity to York, whilst having easy access to major transport links (A64 & A1237).

The building sits with a site of circa 0.22 acres (0.089 ha), accessed directly from York Lane.

stephensons4property.co.uk Est. 1871

#### LOCATION

Located off York Lane, between the villages of Strensall and Flaxton, the property is in a pleasant rural setting adjacent to Strensall Common. The property is sat within a small cluster of commercial activity, being opposite Flaxton Meadows Campsite