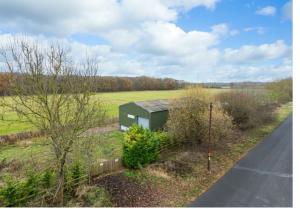

# York Lane, Flaxton, York Offers Over £175,000

The property provides an excellent opportunity for those seeking a versatile commercial/agricultural space within close proximity to York, whilst having easy access to major transport links (A64 & A1237).

The building sits with a site of circa 0.22 acres (0.089 ha), accessed directly from York Lane.

stephensons4property.co.uk Est. 1871

#### LOCATION

Located off York Lane, between the villages of Strensall and Flaxton, the property is in a pleasant rural setting adjacent to Strensall Common. The property is sat within a small cluster of commercial activity, being opposite Flaxton Meadows Campsite