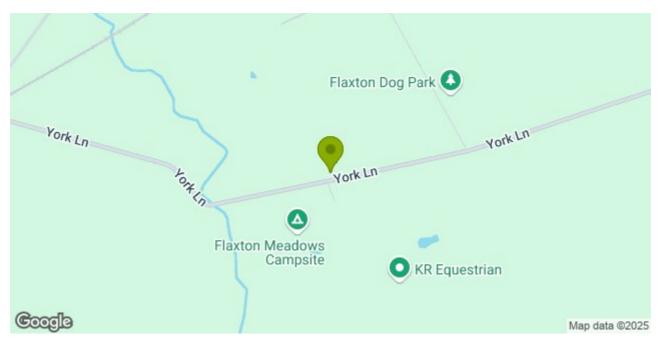

#### LOCATION

Located off York Lane, between the villages of Strensall and Flaxton, the property is in a pleasant rural setting adjacent to Strensall Common. The property is sat within a small cluster of commercial activity, being opposite Flaxton Meadows Campsite

The A64 is easily accessed via Flaxton to the northeast or Towthorpe to the south. The York Outer Ring Road (A1237) is located approximately 4 miles to the southwest

York city centre is located approximately 8 miles to southeast of the property and is an important retail and commercial centre and is regarded as one of Britain's most important tourist destinations. It is situated 25 miles north-east of Leeds, 30 miles south-east of Harrogate and 30 miles north of Doncaster.