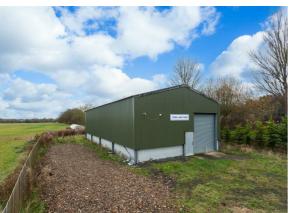

Internally, the property provides an open plan layout providing a gross internal area of circa 157.7 sq.m (1,698 sq.ft). 127.31 sq.m of which benefits from "flexible commercial space" (currently B8 storage), with the remainder being subject to agricultural use.

#### **DESCRIPTION**

Constructed from a steel portal frame, the building provides an open plan space suitable for a variety of commercial uses. The walls are clad with concrete panels to the lower part and profile metal sheeting above, surmounted by a profile sheet roof within incorporated roof lights.

Gross Internal Area: 157.7 sq.m (1,698 sq.ft) Site Area: 0.22 acres (0.089 ha)

Additional agricultural land is available by way of negotiation (subject to an overage).