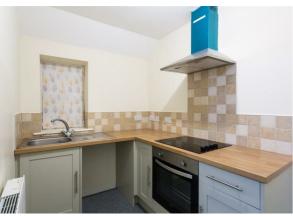

#### DESCRIPTION

The property forms a duplex office suite that was relatively recently refurbished and was previously used as a physio's clinic.

It benefits from a first floor reception area and larger, open plan area to the second floor. A shower / toilet and kitchenette for the exclusive use of the tenant are to the rear of the second floor level.