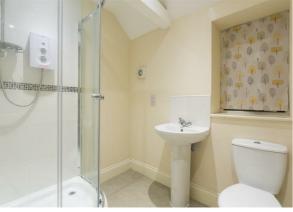

#### DESCRIPTION

The property forms a duplex office suite that was relatively recently refurbished and was previously used as a physio's clinic.

It benefits from a first floor reception area and larger, open plan area to the second floor. A shower / toilet and kitchenette for the exclusive use of the tenant are to the rear of the second floor level.

#### SERVICES

Mains water and electricity are provided.

The suite benefits from modern, electronic radiators and there is an extractor to the bathroom.

There is a fire alarm to the wider building.