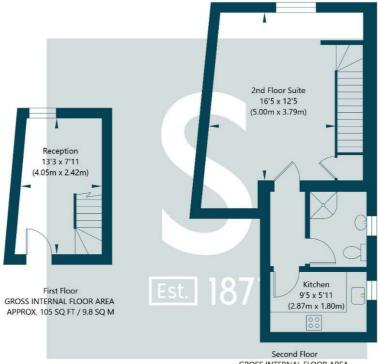

# ACCOMMODATION

The suite extends to approximately 38m2 / 409 sq. ft. on a net internal basis.

GROSS INTERNAL FLOOR AREA APPROX. 399 SQ FT / 37.09 SQ M