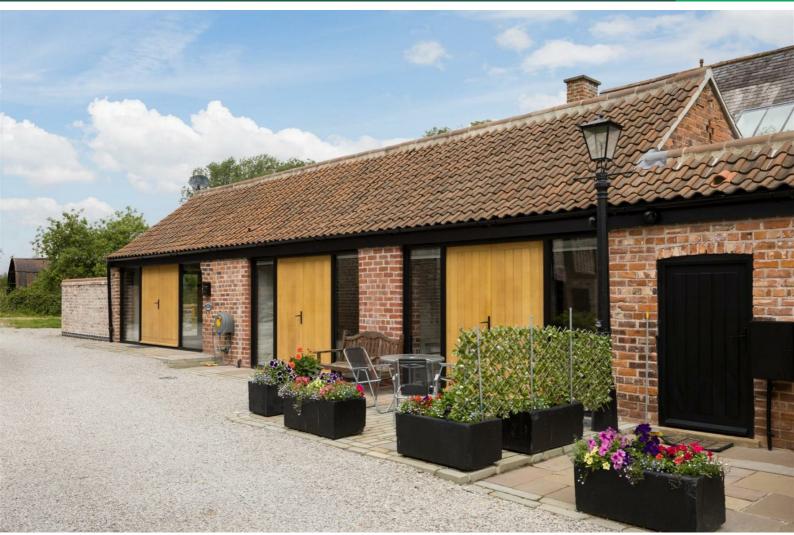

## Stephensons

The Green, Upper Poppleton, York £1,500 Per Month

A unique opportunity to rent this period conversion, skilfully transformed into a 2 bedroom bungalow. Offered for rent unfurnished with allocated parking and available immediately, an early viewing is strongly advised.

stephensons4property.co.uk

A rare opportunity to rent this stunning period barn conversion.

The property will offer spacious 2 bedroom living accommodation, with a feature living kitchen and contemporary large bathroom with both bath and shower. All is set within the courtyard of the exclusive 'Model Farm Development', a secure gated community.

The property has retained a wealth of its original period features including exposed beams and walls, and is being offered for rent with a walled terrace and private parking.

Model Farm overlooks the green in the heart of Upper Poppleton, regarded by many as one of York's most sought after villages