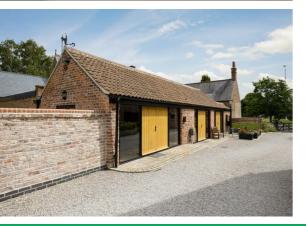

## Stephensons

The Green, Upper Poppleton, York £1,500 Per Month

A unique opportunity to rent this period conversion, skilfully transformed into a 2 bedroom bungalow. Offered for rent unfurnished with allocated parking and available immediately, an early viewing is strongly advised.

The property has retained a wealth of its original period features including exposed beams and walls, and is being offered for rent with a walled terrace and private parking.

Model Farm overlooks the green in the heart of Upper Poppleton, regarded by many as one of York's most sought after villages