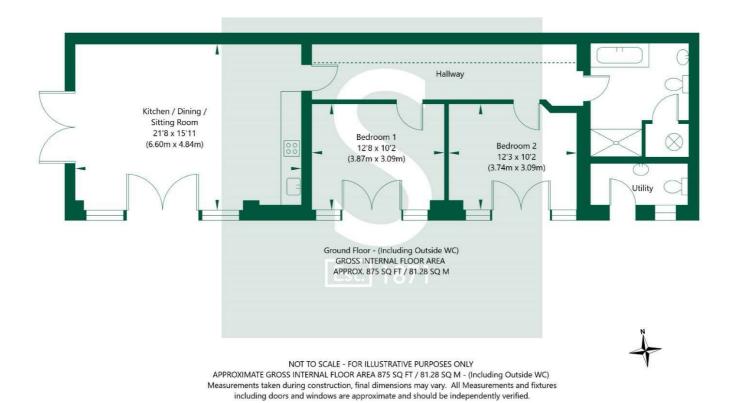

stephensons4property.co.uk

A rare opportunity to rent this stunning period barn conversion.

The property will offer spacious 2 bedroom living accommodation, with a feature living kitchen and contemporary large bathroom with both bath and shower. All is set within the courtyard of the exclusive 'Model Farm Development', a secure gated community.