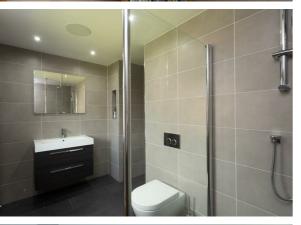

LIVING ROOM - The principal reception room is a private living room with bay window to the front and and sliding patio doors to the rear elevation.

FIRST FLOOR:

BEDROOM 1 - the master bedrooms is a large double room with built in wardrobes and plenty of space for further bedroom furniture. The room also benefits from a large en-suite shower room. The en-suite is fully tiled and briefly comprises a large walk-in waterfall shower, contemporary wash basin with storage under, backlit mirror, low flush wc and heated towel rail.

BEDROOM 4 - Double bedroom to the front of the property, again benefitting from built in wardrobes.

FAMILY BATHROOM - Fully tiles modern, stylish house bathroom boasting walk-in waterfall shower, bath, wash basin, low flush wc and heated towel rail.