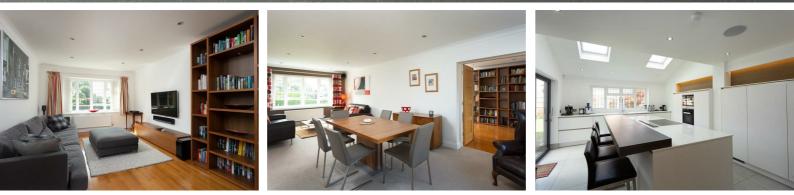

ENTRANCE HALL - Spacious with under stairs cupboard housing Sonos media control system

CLOAKROOM - low flush wc and hand basin

KITCHEN - Boasting a contemporary design, this large family kitchen offers ample storage, a range of built in appliances and a large kitchen island with breakfast bar. A patio door leads out to the private rear garden.

FAMILY ROOM/DINING ROOM - The kitchen opens through into this large dual aspect room, with bay window to the front elevation. The room offers ample space for a large dining table and chairs, as well as sofas and further living room furniture.