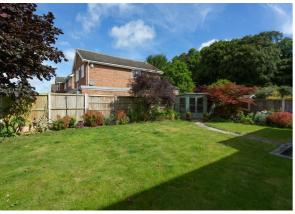

OUTSIDE - Integral single garage with block paved driveway. Front garden which is mainly laid to lawn with well maintained hedge surrounding. To the rear of the property is a landscaped rear garden which is mainly laid to lawn with beds surrounding as well as a pleasant summerhouse.