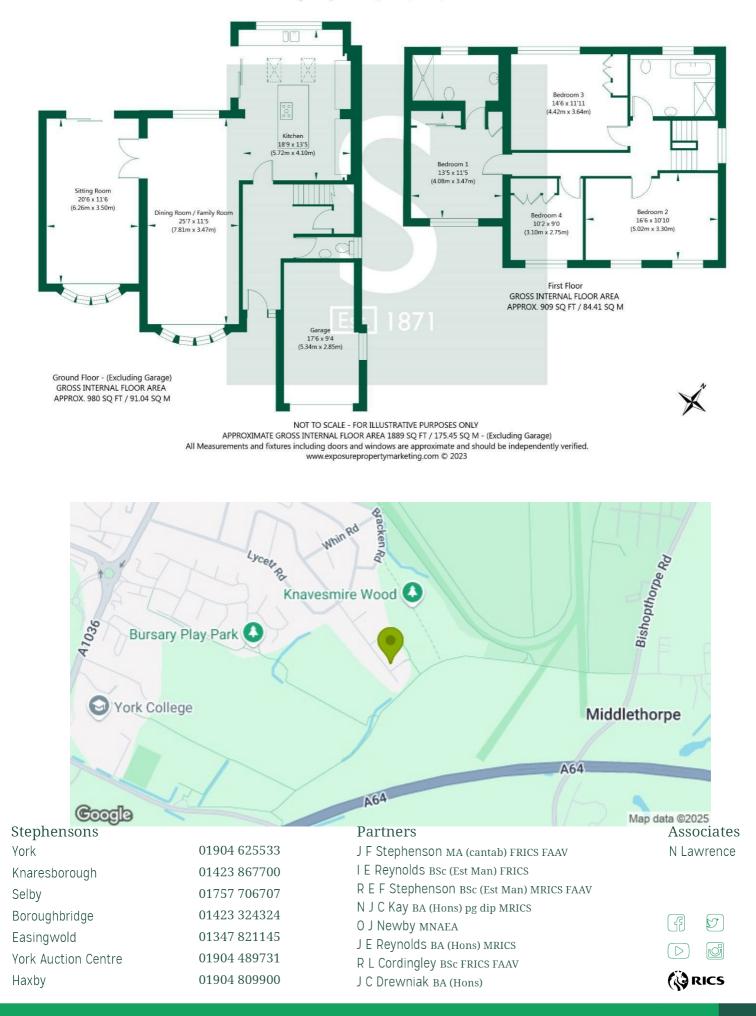

ENTRANCE HALL - Spacious with under stairs cupboard housing Sonos media control system

CLOAKROOM - low flush wc and hand basin

KITCHEN - Boasting a contemporary design, this large family kitchen offers ample storage, a range of built in appliances and a large kitchen island with breakfast bar. A patio door leads out to the private rear garden.

FAMILY ROOM/DINING ROOM - The kitchen opens through into this large dual aspect room, with bay window to the front elevation. The room offers ample space for a large dining table and chairs, as well as sofas and further living room furniture.

LIVING ROOM - The principal reception room is a private living room with bay window to the front and and sliding patio doors to the rear elevation.

FIRST FLOOR:

BEDROOM 1 - the master bedrooms is a large double room with built in wardrobes and plenty of space for further bedroom furniture. The room also benefits from a large en-suite shower room. The en-suite is fully tiled and briefly comprises a large walk-in waterfall shower, contemporary wash basin with storage under, backlit mirror, low flush wc and heated towel rail.

BEDROOM 2 - Extremely large double bedroom to the front elevation of the property with two uPVC double glazed windows overlooking the front garden.

BEDROOM 3 - Further large double bedroom to the rear elevation with built in wardrobes.

BEDROOM 4 - Double bedroom to the front of the property, again benefitting from built in wardrobes.

FAMILY BATHROOM - Fully tiles modern, stylish house bathroom boasting walk-in waterfall shower, bath, wash basin, low flush wc and heated towel rail.

OUTSIDE - Integral single garage with block paved driveway. Front garden which is mainly laid to lawn with well maintained hedge surrounding. To the rear of the property is a landscaped rear garden which is mainly laid to lawn with beds surrounding as well as a pleasant summerhouse.