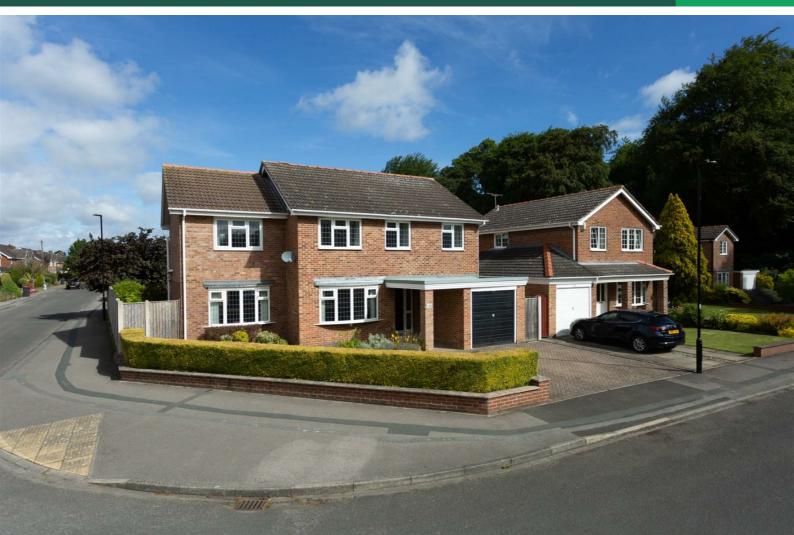

## Dringthorpe Road, York £2,500 Per Month

Stephensons are pleased to offer for rent this fabulous four bedroom detached executive family home. Situated just off Tadcaster Road, a stones throw from the racecourse, and boasting modern fixtures and fittings, this property is ideal for York family life. Offered for rent unfurnished, and early viewing is advised to avoid missing out on this beautiful property.

OUTSIDE - Integral single garage with block paved driveway. Front garden which is mainly laid to lawn with well maintained hedge surrounding. To the rear of the property is a landscaped rear garden which is mainly laid to lawn with beds surrounding as well as a pleasant summerhouse.