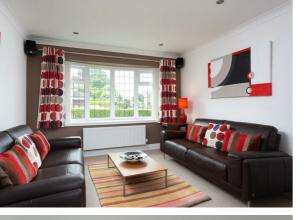

LIVING ROOM - The principal reception room is a private living room with bay window to the front and and sliding patio doors to the rear elevation.

FIRST FLOOR:

BEDROOM 1 - the master bedrooms is a large double room with built in wardrobes and plenty of space for further bedroom furniture. The room also benefits from a large en-suite shower room. The en-suite is fully tiled and briefly comprises a large walk-in waterfall shower, contemporary wash basin with storage under, backlit mirror, low flush wc and heated towel rail.