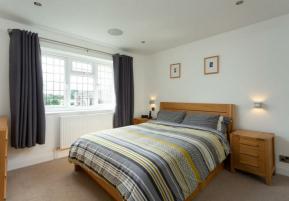

LIVING ROOM - The principal reception room is a private living room with bay window to the front and and sliding patio doors to the rear elevation.

FIRST FLOOR:

BEDROOM 1 - the master bedrooms is a large double room with built in wardrobes and plenty of space for further bedroom furniture. The room also benefits from a large en-suite shower room. The en-suite is fully tiled and briefly comprises a large walk-in waterfall shower, contemporary wash basin with storage under, backlit mirror, low flush wc and heated towel rail.

BEDROOM 2 - Extremely large double bedroom to the front elevation of the property with two uPVC double glazed windows overlooking the front garden.

BEDROOM 3 - Further large double bedroom to the rear elevation with built in wardrobes.

BEDROOM 4 - Double bedroom to the front of the property, again benefitting from built in wardrobes.

FAMILY BATHROOM - Fully tiles modern, stylish house bathroom boasting walk-in waterfall shower, bath, wash basin, low flush wc and heated towel rail.