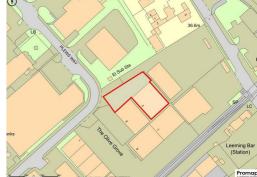

#### Location

The property is located on the popular Leaming Bar Industrial Estate which forms a well-established commercial area, approximately 7 miles (11km) from the town of Northallerton.

It benefits from excellent access to the Al (M). Junction 51.

A number of warehouses, trade counters and industrial units are within close proximity.

The property is accessed via Plews Way.

The property benefits from an exclusive, hard surfaced yard which is bound by metal fencing, with access via double, lockable gates. The yard extends to around 0.16 acres.