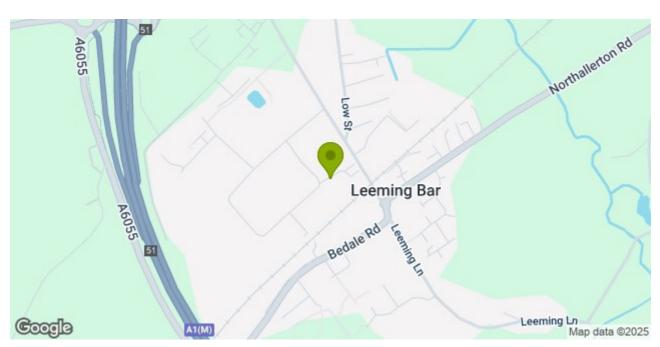

#### Location

The property is located on the popular Leaming Bar Industrial Estate which forms a well-established commercial area, approximately 7 miles (11km) from the town of Northallerton.

It benefits from excellent access to the Al (M). Junction 51.

A number of warehouses, trade counters and industrial units are within close proximity.

The property is accessed via Plews Way.