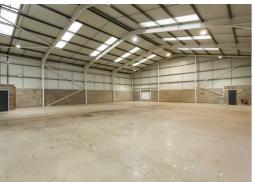

#### Description

The property forms a modern, detached commercial unit which we believe was completed in October 2018.

The property is of modern, steel framed construction with blockwork to the lower levels and profile metal cladding above and to the roof (which also includes some opaque panels). It benefits from an electronically operated, sectional folding 'goods-in' door and pedestrian access point / fire escape. It has a small blockwork office and toilet / kitchenette.

#### Accommodation

The property extends to a gross internal area of approximately 531m2 / 5,721 sf.