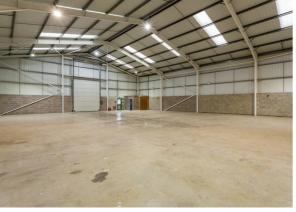

#### Description

The property forms a modern, detached commercial unit which we believe was completed in October 2018.

The property is of modern, steel framed construction with blockwork to the lower levels and profile metal cladding above and to the roof (which also includes some opaque panels). It benefits from an electronically operated, sectional folding 'goods-in' door and pedestrian access point / fire escape. It has a small blockwork office and toilet / kitchenette.

The property benefits from an exclusive, hard surfaced yard which is bound by metal fencing, with access via double, lockable gates. The yard extends to around 0.16 acres.