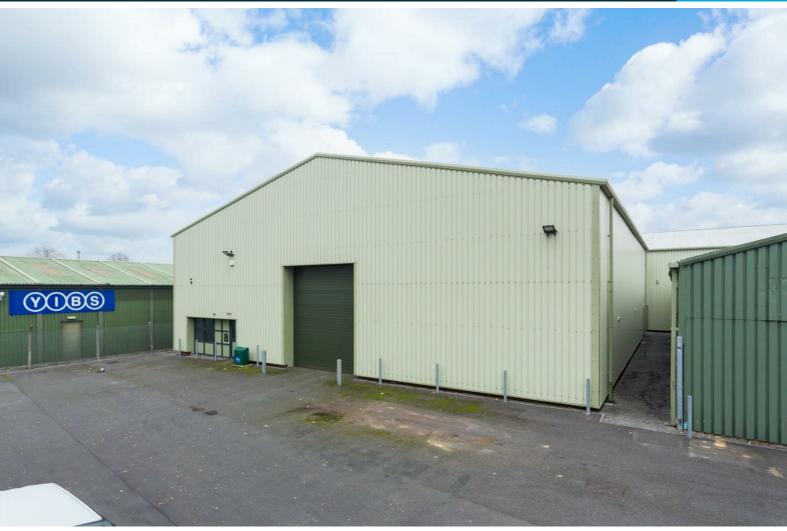

## Plews Way, The Olive Grove, Leeming Bar Industrial Estate £38,400 Per Annum

Modern Commercial Building located on the popular Leeming Bar Industrial Estate, with excellent access to the A1 (M).

Secure, self-contained yard extending to around 0.16 acres.

#### Description

The property forms a modern, detached commercial unit which we believe was completed in October 2018.

The property is of modern, steel framed construction with blockwork to the lower levels and profile metal cladding above and to the roof (which also includes some opaque panels). It benefits from an electronically operated, sectional folding 'goods-in' door and pedestrian access point / fire escape. It has a small blockwork office and toilet / kitchenette.

The property benefits from an exclusive, hard surfaced yard which is bound by metal fencing, with access via double, lockable gates. The yard extends to around 0.16 acres.