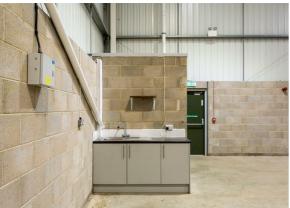

Small office, toilet and kitchenette provided.

531m2 / 5,721 sq. ft. Suitable for light industrial and warehousing purposes.

Available immediately. Excellent EPC rating of a B.

VAT will be charged at the prevailing rate.

#### Description

The property forms a modern, detached commercial unit which we believe was completed in October 2018.

The property is of modern, steel framed construction with blockwork to the lower levels and profile metal cladding above and to the roof (which also includes some opaque panels). It benefits from an electronically operated, sectional folding 'goods-in' door and pedestrian access point / fire escape. It has a small blockwork office and toilet / kitchenette.