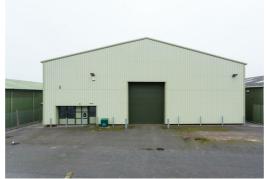

#### Description

The property forms a modern, detached commercial unit which we believe was completed in October 2018.

The property is of modern, steel framed construction with blockwork to the lower levels and profile metal cladding above and to the roof (which also includes some opaque panels). It benefits from an electronically operated, sectional folding 'goods-in' door and pedestrian access point / fire escape. It has a small blockwork office and toilet / kitchenette.

The property benefits from an exclusive, hard surfaced yard which is bound by metal fencing, with access via double, lockable gates. The yard extends to around 0.16 acres.