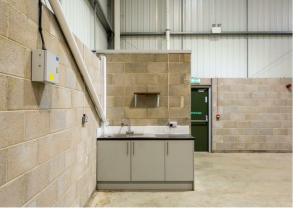

Small office, toilet and kitchenette provided.

531m2 / 5,721 sq. ft. Suitable for light industrial and warehousing purposes.

Available immediately. Excellent EPC rating of a B.

VAT will be charged at the prevailing rate.

#### Description

The property forms a modern, detached commercial unit which we believe was completed in October 2018.

The property is of modern, steel framed construction with blockwork to the lower levels and profile metal cladding above and to the roof (which also includes some opaque panels). It benefits from an electronically operated, sectional folding 'goods-in' door and pedestrian access point / fire escape. It has a small blockwork office and toilet / kitchenette.