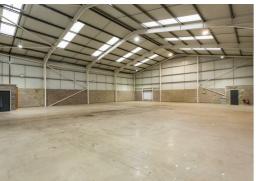

#### Description

The property forms a modern, detached commercial unit which we believe was completed in October 2018.

The property is of modern, steel framed construction with blockwork to the lower levels and profile metal cladding above and to the roof (which also includes some opaque panels). It benefits from an electronically operated, sectional folding 'goods-in' door and pedestrian access point / fire escape. It has a small blockwork office and toilet / kitchenette.

#### Accommodation

The property extends to a gross internal area of approximately 531m2 / 5,721 sf.