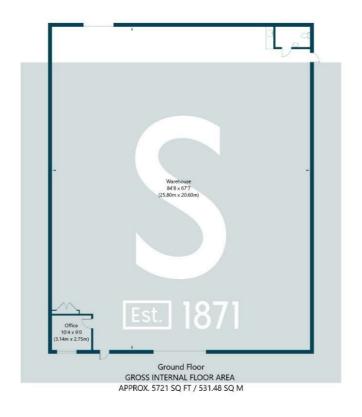

#### Accommodation

The property extends to a gross internal area of approximately 531m2 / 5,721 sf.

### Plews Way, The Olive Grove, Leeming Bar Industrial Estate, DL7 9UL

NOT TO SCALE - FOR ILLUSTRATIVE PURPOSES ONLY
APPROXIMATE GROSS INTERNAL FLOOR AREA 5721 SQ FT / 531.48 SQ M
All Measurements and fixtures including doors and windows are approximate and should be independently verified.