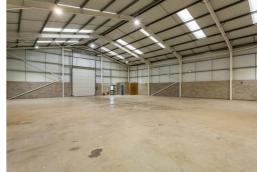

#### Description

The property forms a modern, detached commercial unit which we believe was completed in October 2018.

The property is of modern, steel framed construction with blockwork to the lower levels and profile metal cladding above and to the roof (which also includes some opaque panels). It benefits from an electronically operated, sectional folding 'goods-in' door and pedestrian access point / fire escape. It has a small blockwork office and toilet / kitchenette.

#### Accommodation

The property extends to a gross internal area of approximately 531m2 / 5,721 sf.