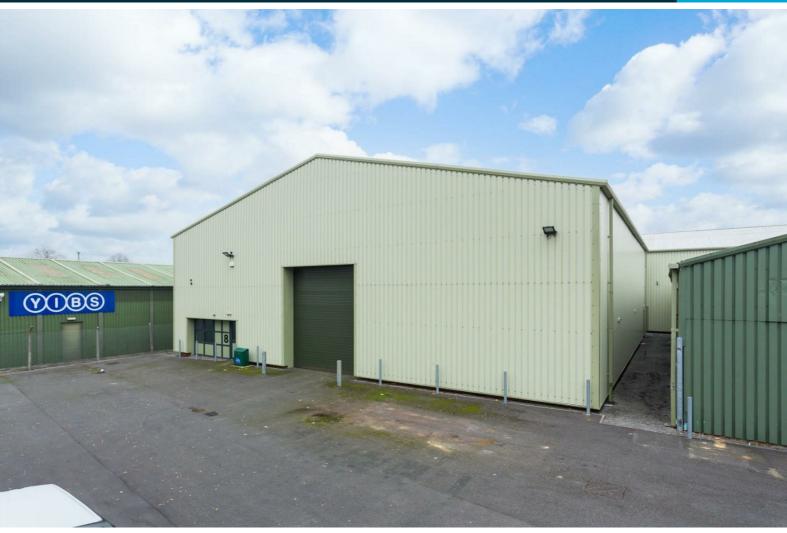

## Plews Way, The Olive Grove, Leeming Bar Industrial Estate £38,400 Per Annum

Modern Commercial Building located on the popular Leeming Bar Industrial Estate, with excellent access to the A1 (M).

Secure, self-contained yard.

#### Description

The property forms a modern, detached commercial unit which we believe was completed in October 2018.

The property is of modern, steel framed construction with blockwork to the lower levels and profile metal cladding above and to the roof (which also includes some opaque panels). It benefits from an electronically operated, sectional folding 'goods-in' door and pedestrian access point / fire escape. It has a small blockwork office and toilet / kitchenette.

The property benefits from an exclusive, hard surfaced yard which is bound by metal fencing, with access via double, lockable gates.