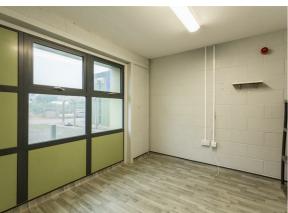

#### Description

The property forms a modern, detached commercial unit which we believe was completed in October 2018.

The property is of modern, steel framed construction with blockwork to the lower levels and profile metal cladding above and to the roof (which also includes some opaque panels). It benefits from an electronically operated, sectional folding 'goods-in' door and pedestrian access point / fire escape. It has a small blockwork office and toilet / kitchenette.

#### Accommodation

The property extends to a gross internal area of approximately 531m2 / 5,721 sf.