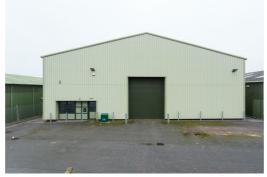

## Plews Way, The Olive Grove, Leeming Bar Industrial Estate £38,400 Per Annum

Modern Commercial Building located on the popular Leeming Bar Industrial Estate, with excellent access to the A1 (M).

Secure, self-contained yard.

#### Description

The property forms a modern, detached commercial unit which we believe was completed in October 2018.

The property is of modern, steel framed construction with blockwork to the lower levels and profile metal cladding above and to the roof (which also includes some opaque panels). It benefits from an electronically operated, sectional folding 'goods-in' door and pedestrian access point / fire escape. It has a small blockwork office and toilet / kitchenette.

The property benefits from an exclusive, hard surfaced yard which is bound by metal fencing, with access via double, lockable gates.