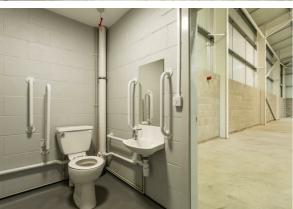

Small office, toilet and kitchenette provided.

531m2 / 5,721 sq. ft. Suitable for light industrial and warehousing purposes.

Available immediately. Excellent EPC rating of a B.

VAT will be charged at the prevailing rate.

#### Description

The property forms a modern, detached commercial unit which we believe was completed in October 2018.

The property is of modern, steel framed construction with blockwork to the lower levels and profile metal cladding above and to the roof (which also includes some opaque panels). It benefits from an electronically operated, sectional folding 'goods-in' door and pedestrian access point / fire escape. It has a small blockwork office and toilet / kitchenette.