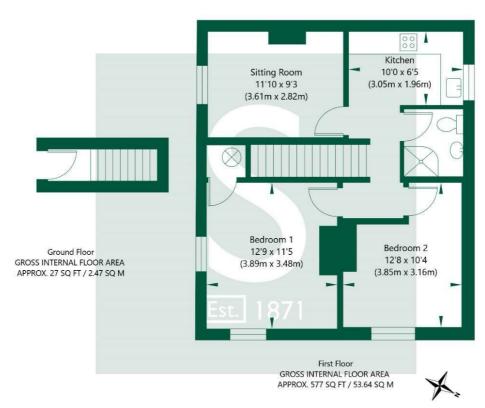

PRIVATE ENTRNACE and ENTRNACE HALL with internal staircase leading to FIRST FLOOR

Central Landing

LIVING ROOM - Spacious living area with double aspect and storage cupboard

KITCHEN - Contemporary kitchen with Caple appliances, ceramic hob and space for washing machine and fridge freezer

BEDROOM ONE - Double room

BEDROOM TWO - Double room with front facing aspect

BATHROOM - Walk-in shower with double shower head, basin and WC

Outside

PARKING - Allocated off street parking for 1 car. Visitor parking and bike storage available on the estate

stephensons4property.co.uk Est. 1871

NOT TO SCALE - FOR ILLUSTRATIVE PURPOSES ONLY
APPROXIMATE GROSS INTERNAL FLOOR AREA 604 SQ FT / 56.11 SQ M
All measurements and fixtures including doors and windows are approximate and should be independently verified.