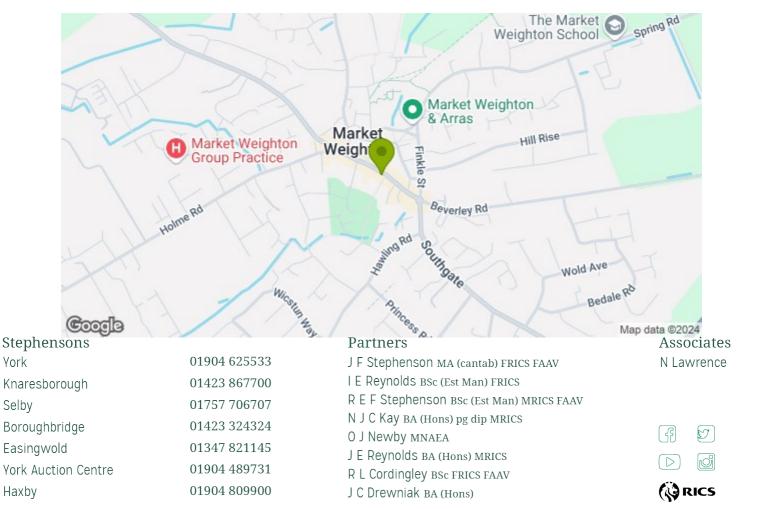

Visitor parking onsite.

Ideally situated in the heart of Market Weighton, close to all local amenities and direct bus routes to Hull, Beverley and York.

No smokers. Children welcome. Sorry, no pets allowed at the property