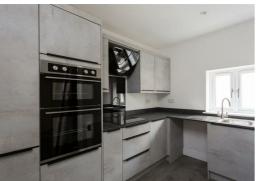

PRIVATE ENTRNACE and ENTRNACE HALL with internal staircase leading to FIRST FLOOR

Central Landing

LIVING ROOM - Spacious living area with double aspect and storage cupboard

KITCHEN - Contemporary kitchen with Caple appliances, ceramic hob and space for washing machine and fridge freezer