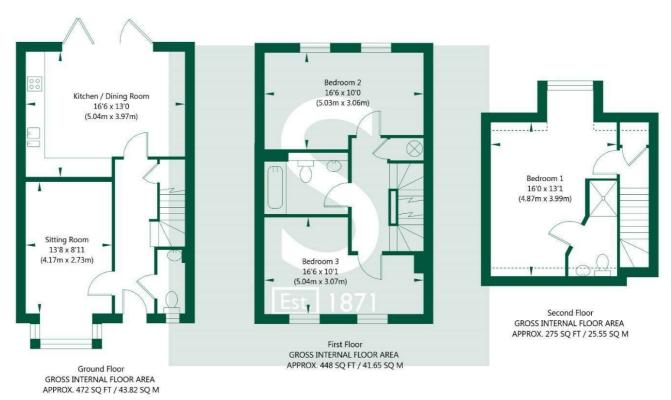

The accommodation is laid out over three floors and includes an entrance hall with doors off to a cloakroom/WC, living room and dining kitchen with doors opening onto a predominantly south facing garden. On the first floor are two double bedrooms and a bathroom whilst on the top floor is a master bedroom with en-suite shower room.

stephensons4property.co.uk Est. 1871

NOT TO SCALE - FOR ILLUSTRATIVE PURPOSES ONLY
APPROXIMATE GROSS INTERNAL FLOOR AREA 1195 SQ FT / 111.02 SQ M
All measurements and fixtures including doors and windows are approximate and should be independently verified.