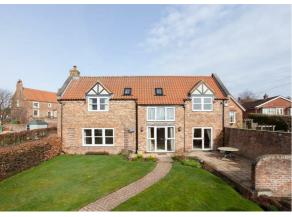

## Back Lane, Easingwold, York £2,000 Per Month

Stephensons are pleased to offer for rent this extensive detached family home occupying a commanding position on Back Lane in the sort after market town of Easingwold. With double garage, off street parking and landscaped gardens, this is an ideal family home.

The principal reception room is an extremely large, spacious dual aspect living room with an abundance of natural light and a feature gas fire place, which acts as the focal point of the room. The dining room is another sizeable reception room to the front elevation with uPVC double glazed door opening out into a patio area.

To the outside the property boasts beautiful front and rear landscaped gardens which are mainly laid to lawn with mature beds surrounding. A block paved front driveway for one car and a block paved rear driveway for two cars which leads to a double garage with electric up and over doors.