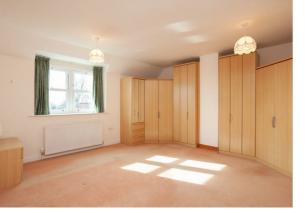

To the first floor are three bedrooms and two large house bathrooms. The master bedroom is a large double room with built in bedroom furniture and a uPVC double glazed window to the front elevation offering lovely views over Easingwold Cricket Club. Bedroom two is another large double room, with built in bedroom furniture, to the rear elevation. Bedroom three is currently configured as an ideal work-fromhome office with built in furniture but would also lend itself to a good sized single bedroom . Bathroom one is a large bathroom briefly comprising of a panelled bath, separate walk-in electric shower, wc and a large vanity unit housing a wash basin and ample cupboard storage. Bathroom two is a smaller bathroom with panelled bath, separate walkin electric shower, wc and vanity until housing a wash basin.