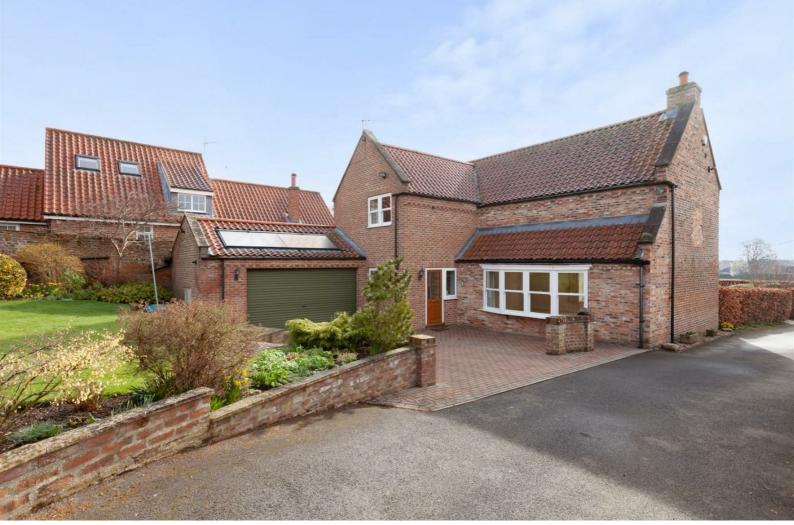

## Back Lane, Easingwold, York £2,000 Per Month

Stephensons are pleased to offer for rent this extensive detached family home occupying a commanding position on Back Lane in the sort after market town of Easingwold. With double garage, off street parking and landscaped gardens, this is an ideal family home.

To the outside the property boasts beautiful front and rear landscaped gardens which are mainly laid to lawn with mature beds surrounding. A block paved front driveway for one car and a block paved rear driveway for two cars which leads to a double garage with electric up and over doors.

Available immediately, we strongly recommend an early internal inspection of this imposing family home.