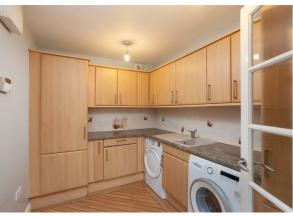

The property is entered via uPVC double glazed front door into a large entrance hall with stairs to the first floor and doors leading off to all ground floor accommodation. The dining kitchen sits to the rear elevation of the property and benefits from a range of wall and base units, double oven, electric hob, dishwasher and built in under the counter fridge. A back door leads out to the rear driveway, and garden. Accessed off the kitchen is a useful utility room with space for a washer and dryer as well as a sink with single drain. A door from the utility room gives access into the double garage and to a ground floor wc.