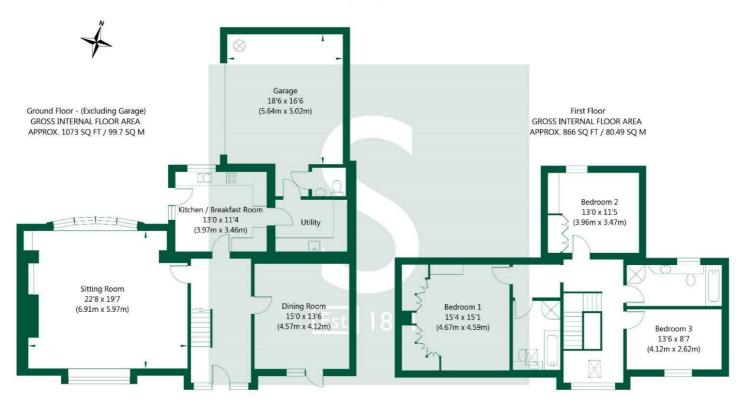

## Back Lane, York, YO61 3BW

NOT TO SCALE - FOR ILLUSTRATIVE PURPOSES ONLY

APPROXIMATE GROSS INTERNAL FLOOR AREA 1939 SQ FT / 180.19 SQ M - (Excluding Garage)

All measurements and fixtures including doors and windows are approximate and should be independently verified.