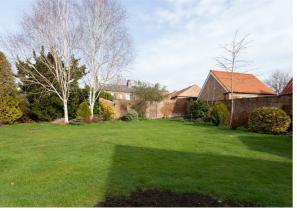

To the outside the property boasts beautiful front and rear landscaped gardens which are mainly laid to lawn with mature beds surrounding. A block paved front driveway for one car and a block paved rear driveway for two cars which leads to a double garage with electric up and over doors.