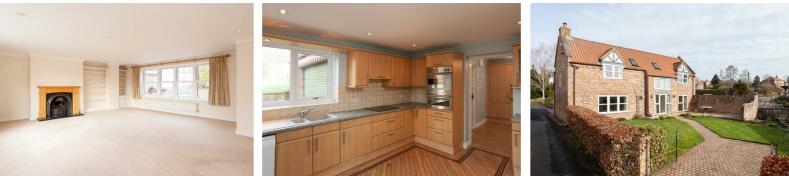

The property is entered via uPVC double glazed front door into a large entrance hall with stairs to the first floor and doors leading off to all ground floor accommodation. The dining kitchen sits to the rear elevation of the property and benefits from a range of wall and base units, double oven, electric hob, dishwasher and built in under the counter fridge. A back door leads out to the rear driveway, and garden. Accessed off the kitchen is a useful utility room with space for a washer and dryer as well as a sink with single drain. A door from the utility room gives access into the double garage and to a ground floor wc.

The principal reception room is an extremely large, spacious dual aspect living room with an abundance of natural light and a feature gas fire place, which acts as the focal point of the room. The dining room is another sizeable reception room to the front elevation with uPVC double glazed door opening out into a patio area.