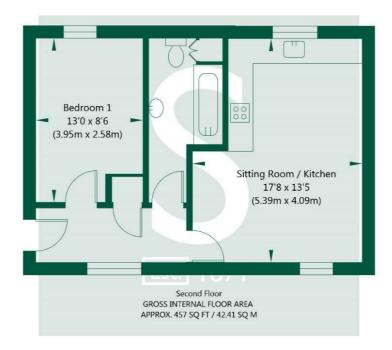

## **DESCRIPTION**

Accessed via a communal staircase from the rear car parking area, the accommodation comprises:-

Hall. With central heating radiator, cloaks cupboard.

Living/Kitchen. Approx 17`8" x 13`3"max (5.38m x 4.04m) with central heating radiator, range of fitted base and wall units with cream doors beneath slate effect laminate worktops, single drainer stainless steel sink, integrated electric oven, hob, stainless steel hood, fridge freezer, automatic washer, laminate wood flooring.

Bedroom. Approx  $13\ 0$ " x  $8\ 4$ " (3.96m x 2.54m) with central heating radiator.

Bathroom/WC. With white suite comprising panelled bath with shower and glazed screen, pedestal hand basin, low flush WC, cupboard housing Ideal Logic gas central heating boiler.

Outside. Communal gardens, single parking space.

stephensons4property.co.uk Est. 1871

NOT TO SCALE - FOR ILLUSTRATIVE PURPOSES ONLY
APPROXIMATE GROSS INTERNAL FLOOR AREA 457 SQ FT / 42.41 SQ M
All Measurements and fixtures including doors and windows are approximate and should be independently verified.