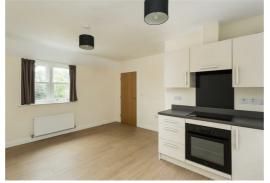

## **DESCRIPTION**

Accessed via a communal staircase from the rear car parking area, the accommodation comprises:-

Hall. With central heating radiator, cloaks cupboard.

Living/Kitchen. Approx 17`8" x 13`3"max (5.38m x 4.04m) with central heating radiator, range of fitted base and wall units with cream doors beneath slate effect laminate worktops, single drainer stainless steel sink, integrated electric oven, hob, stainless steel hood, fridge freezer, automatic washer, laminate wood flooring.