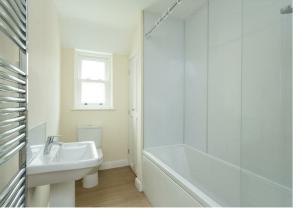

Bedroom. Approx  $13\ 0$ " x  $8\ 4$ " (3.96m x 2.54m) with central heating radiator.

Bathroom/WC. With white suite comprising panelled bath with shower and glazed screen, pedestal hand basin, low flush WC, cupboard housing Ideal Logic gas central heating boiler.