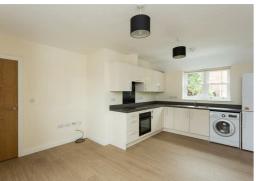

## **DESCRIPTION**

Accessed via a communal staircase from the rear car parking area, the accommodation comprises:-

Hall. With central heating radiator, cloaks cupboard.

Living/Kitchen. Approx 17`8" x 13`3"max (5.38m x 4.04m) with central heating radiator, range of fitted base and wall units with cream doors beneath slate effect laminate worktops, single drainer stainless steel sink, integrated electric oven, hob, stainless steel hood, fridge freezer, automatic washer, laminate wood flooring.