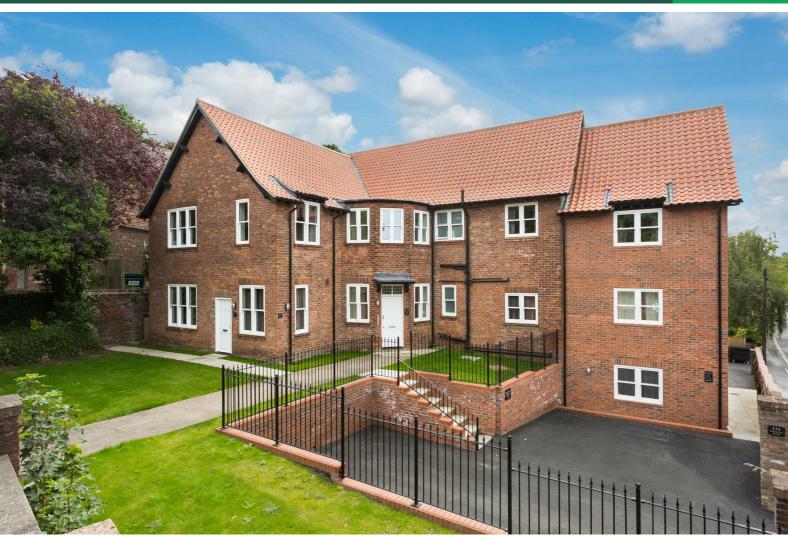

## Holgate Road York £800 Per Month

A modern first floor I bedroomed flat well placed for access to the city, Holgate Business Park, station, etc. Unfurnished. Gas C/H, UPVC double glazing. Hall, living/kitchen with appliances, double bedroom, bathroom/WC with shower, attractively presented throughout. Single car parking space.

## **DESCRIPTION**

Accessed via a communal staircase from the rear car parking area, the accommodation comprises:-

Hall. With central heating radiator, cloaks cupboard.

Living/Kitchen. Approx 17`8" x 13`3"max (5.38m x 4.04m) with central heating radiator, range of fitted base and wall units with cream doors beneath slate effect laminate worktops, single drainer stainless steel sink, integrated electric oven, hob, stainless steel hood, fridge freezer, automatic washer, laminate wood flooring.