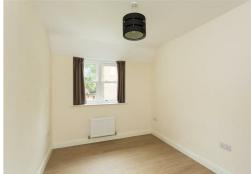

Bedroom. Approx  $13\ 0$ " x  $8\ 4$ " (3.96m x 2.54m) with central heating radiator.

Bathroom/WC. With white suite comprising panelled bath with shower and glazed screen, pedestal hand basin, low flush WC, cupboard housing Ideal Logic gas central heating boiler.