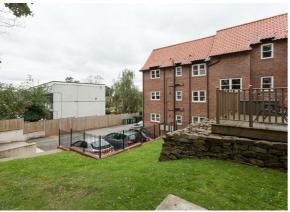

Outside. Communal gardens, single parking space.

stephensons4property.co.uk Est. 1871

NOT TO SCALE - FOR ILLUSTRATIVE PURPOSES ONLY
APPROXIMATE GROSS INTERNAL FLOOR AREA 457 SQ FT / 42.41 SQ M
All Measurements and fixtures including doors and windows are approximate and should be independently verified.