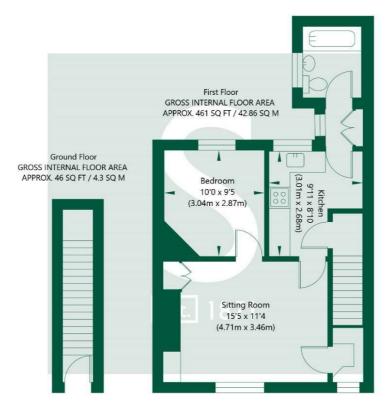

## Lucas Avenue, York, YO30 6HJ

NOT TO SCALE - FOR ILLUSTRATIVE PURPOSES ONLY
APPROXIMATE GROSS INTERNAL FLOOR AREA 507 SQ FT / 47.16 SQ M
All measurements and fixtures including doors and windows are approximate and should be independently verified.