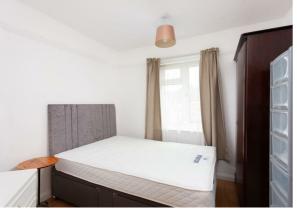

The bedroom is a pleasantly sized double bedroom, with large double bed and mattress, wardrobes, bedside table and chest of drawers. Finally, the bathroom briefly comprises of a panelled bath with gravity shower over, pedestal wash basin and low flush wc.