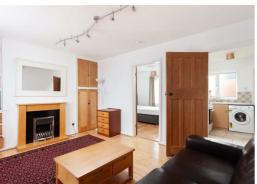

The property is accessed via a solid wood panelled front door which opens immediately onto a staircase leading to the first floor apartment. The staircase opens into the apartment's large, spacious living room with sofa, coffee table, chest of drawers and large built in storage.