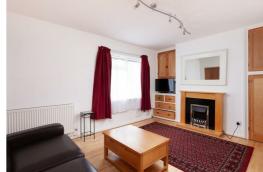

The property is accessed via a solid wood panelled front door which opens immediately onto a staircase leading to the first floor apartment. The staircase opens into the apartment's large, spacious living room with sofa, coffee table, chest of drawers and large built in storage.