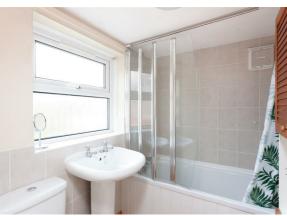

The bedroom is a pleasantly sized double bedroom, with large double bed and mattress, wardrobes, bedside table and chest of drawers. Finally, the bathroom briefly comprises of a panelled bath with gravity shower over, pedestal wash basin and low flush wc.