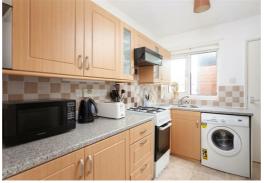

Found off the living room is the property's kitchen, which sits to the rear elevation and comes with a range of wall and base units, free standing cooker with four ringed gas hob, fridge freezer, microwave and a range of crockery, cutlery, pots and pans.