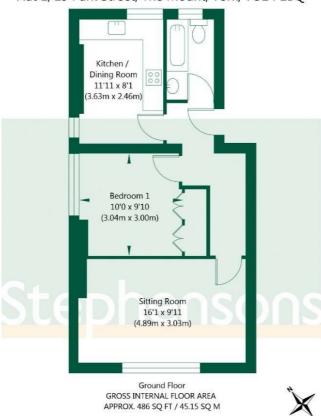

## **DESCRIPTION**

Communal Entrance Hall. With stone flagged floor.

Hall. With laminate floor, central heating radiator.

Lounge. Approx  $16\ 0\ x\ 9\ 11\ (4.88m\ x\ 3.02m)$  with lamiante floor, double central heating radiator.

Kitchen. Approx 11 11 x 8 1 (3.63m x 2.46m) with single drainer stainless steel sink, range of fitted base units beneath brown marble effect laminate worktops, tiled splashback, matching wall units, integrated electric oven, ceramic hob with stainless steel hood, fridge freezer, washer. Ideal ISA gas central heating boiler, double radiator, laminate wood flooring.

Bedroom (side). Approx 10 0 x 9 9 (3.05m x 2.97m) with central heating radiator, laminate flooring, two recessed wardrobes.

Bathroom/WC. With white suite comprising panelled bath with shower taps, pedestal hand basin, low flush WC. Walls part tiled, tiled floor, extractor fan.

Outside. On street permit parking. Bike storage rack

stephensons4property.co.uk Est. 1871

Flat 1, 19 Park Street, The Mount, York, YO24 1BQ

NOT TO SCALE - FOR ILLUSTRATIVE PURPOSES ONLY
APPROXIMATE GROSS INTERNAL FLOOR AREA 486 SQ FT / 45.15 SQ M
All Measurements and fixtures including doors and windows are approximate and should be independently verified.