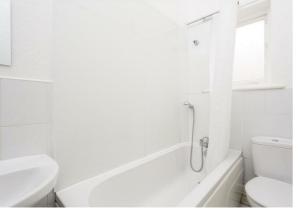

Bedroom (side). Approx 10 0 x 9 9 (3.05m x 2.97m) with central heating radiator, laminate flooring, two recessed wardrobes.

Bathroom/WC. With white suite comprising panelled bath with shower taps, pedestal hand basin, low flush WC. Walls part tiled, tiled floor, extractor fan.