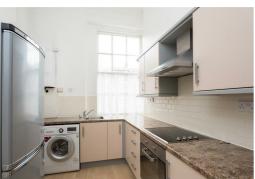

Kitchen. Approx 11 11 x 8 1 (3.63m x 2.46m) with single drainer stainless steel sink, range of fitted base units beneath brown marble effect laminate worktops, tiled splashback, matching wall units, integrated electric oven, ceramic hob with stainless steel hood, fridge freezer, washer. Ideal ISA gas central heating boiler, double radiator, laminate wood flooring.