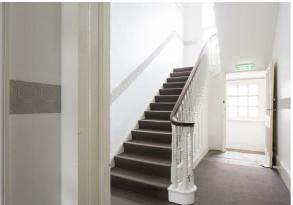

## **DESCRIPTION**

Communal Entrance Hall. With stone flagged floor.

Hall. With laminate floor, central heating radiator.

Lounge. Approx  $16\ 0\ x\ 9\ 11\ (4.88m\ x\ 3.02m)$  with lamiante floor, double central heating radiator.