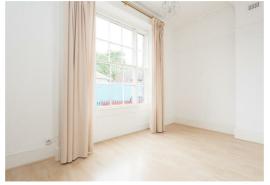

Bedroom (side). Approx 10 0 x 9 9 (3.05m x 2.97m) with central heating radiator, laminate flooring, two recessed wardrobes.

Bathroom/WC. With white suite comprising panelled bath with shower taps, pedestal hand basin, low flush WC. Walls part tiled, tiled floor, extractor fan.