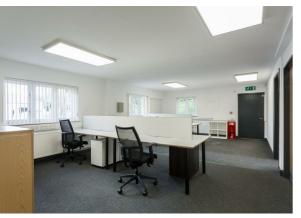

## **DESCRIPTION**

A well presented and modern business centre, offering a range of office suites within a purpose built two storey office building. The available offices are located on the ground floor and can be accessed off a communal and staffed reception. Good quality shared kitchen and toilets are provided.

The wider site benefits from ample car parking, 24/7 CCTV, manned reception (during business hours) and use of a meeting room facility to the first floor.

Net internal area: 170 sg.m 1830 sg.ft