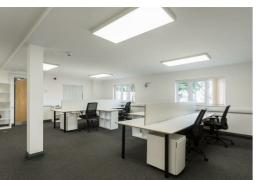

## **DESCRIPTION**

A well presented and modern business centre, offering a range of office suites within a purpose built two storey office building. The available offices are located on the ground floor and can be accessed off a communal and staffed reception. Good quality shared kitchen and toilets are provided.

The wider site benefits from ample car parking, 24/7 CCTV, manned reception (during business hours) and use of a meeting room facility to the first floor.

Net internal area: 170 sg.m 1830 sg.ft