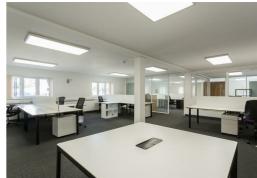

## **DESCRIPTION**

A well presented and modern business centre, offering a range of office suites within a purpose built two storey office building. The available offices are located on the ground floor and can be accessed off a communal and staffed reception. Good quality shared kitchen and toilets are provided.

The wider site benefits from ample car parking, 24/7 CCTV, manned reception (during business hours) and use of a meeting room facility to the first floor.

Net internal area: 170 sg.m 1830 sg.ft