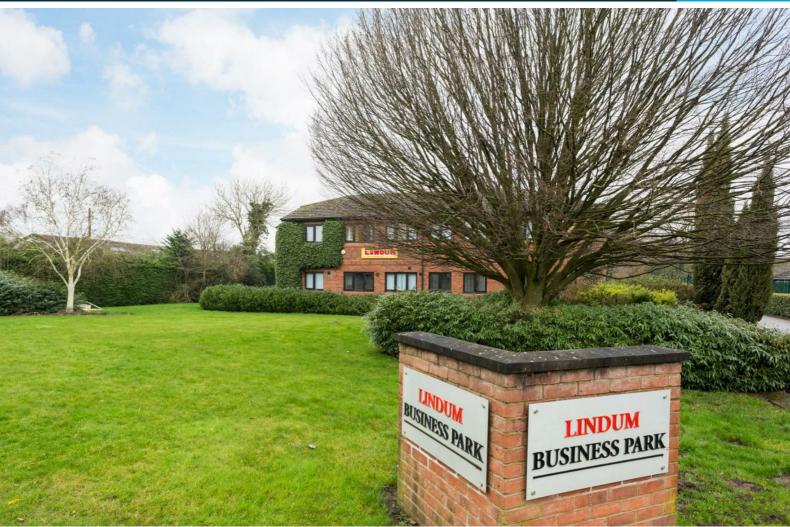

# Stephensons

Lindum Business Park, York Road, Elvington, York £45,750

- Large open plan and modern office suite.
- Conveniently located a short drive from York and the A64.
- Fully staffed communal reception and ample on-site parking.

#### LOCATION

Lindum Business Park is located in the North Yorkshire village of Elvington, being only 3.5 miles south-east of the York outer ring road (A64). The business park can be found as you enter the village from the north-west (York), approximately 0.3 miles on the left hand side, adjacent to Elvington Playing Fields and doctors surgery.