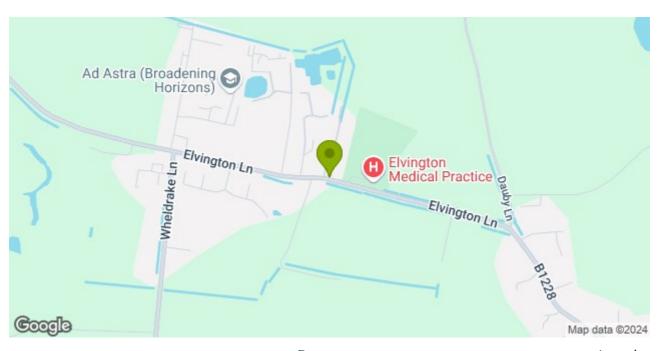

#### LOCATION

Lindum Business Park is located in the North Yorkshire village of Elvington, being only 3.5 miles south-east of the York outer ring road (A64). The business park can be found as you enter the village from the north-west (York), approximately 0.3 miles on the left hand side, adjacent to Elvington Playing Fields and doctors surgery.