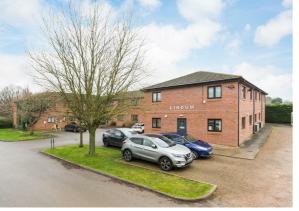

# Stephensons

Lindum Business Park, York Road, Elvington, York £45,750

- Large open plan and modern office suite.
- Conveniently located a short drive from York and the A64.
- Fully staffed communal reception and ample on-site parking.

## **DESCRIPTION**

A well presented and modern business centre, offering a range of office suites within a purpose built two storey office building. The available offices are located on the ground floor and can be accessed off a communal and staffed reception. Good quality shared kitchen and toilets are provided.

#### LOCATION

Lindum Business Park is located in the North Yorkshire village of Elvington, being only 3.5 miles south-east of the York outer ring road (A64). The business park can be found as you enter the village from the north-west (York), approximately 0.3 miles on the left hand side, adjacent to Elvington Playing Fields and doctors surgery.