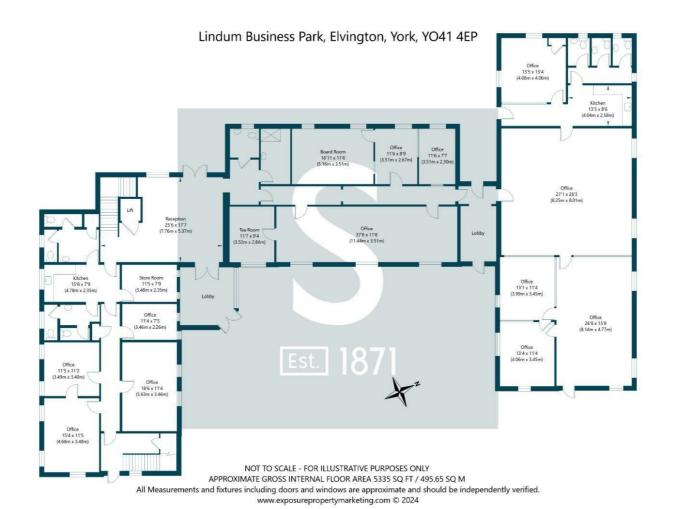

## **DESCRIPTION**

A well presented and modern business centre, offering a range of office suites within a purpose built two storey office building. The available offices are located on the ground floor and can be accessed off a communal and staffed reception. Good quality shared kitchen and toilets are provided.

The wider site benefits from ample car parking, 24/7 CCTV, manned reception (during business hours) and use of a meeting room facility to the first floor.

Net internal area: 170 sg.m 1830 sg.ft