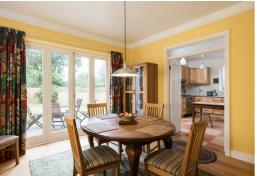

A kitchen comprising an extensive range of fitted unit and cabinetry runs alongside, and the dining room providing superb potential for more open plan living should a discerning purchaser wish. The dining room boasts French doors leading onto a raised decked area before leading down to the lawned garden. Additionally, there is a rear hallway, a contemporary ground-floor shower room.