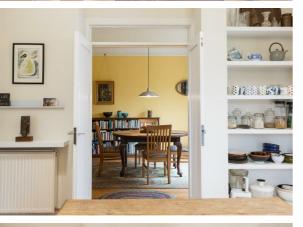

A kitchen comprising an extensive range of fitted unit and cabinetry runs alongside, and the dining room providing superb potential for more open plan living should a discerning purchaser wish. The dining room boasts French doors leading onto a raised decked area before leading down to the lawned garden. Additionally, there is a rear hallway, a contemporary ground-floor shower room.