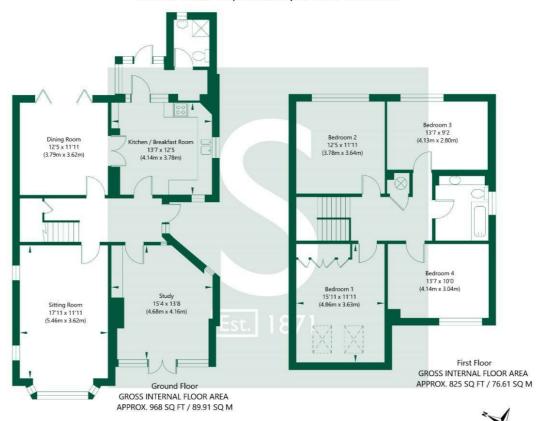

The unique accommodation comprises a welcoming side entrance door which opens into a lovely hallway from the entrance hall is a fabulous sitting room offering a great area to host friends a family, in addition is a separate living room featuring stylish fully height glazing and doors.

A kitchen comprising an extensive range of fitted unit and cabinetry runs alongside, and the dining room providing superb potential for more open plan living should a discerning purchaser wish. The dining room boasts French doors leading onto a raised decked area before leading down to the lawned garden. Additionally, there is a rear hallway, a contemporary ground-floor shower room.

To the first floor a central landing gives access to four well-proportioned double bedrooms, along with a three-piece family bathroom, and ample loft storage.

Externally, the home is accessed off Drome Road with the property benefiting from a gravelled driveway offering off-street parking to the front, bordering mature gardens

## Drome Road, Copmanthorpe, York, YO23 3TG

NOT TO SCALE - FOR ILLUSTRATIVE PURPOSES ONLY APPROXIMATE GROSS INTERNAL FLOOR AREA 1793 SQ FT / 166.52 SQ M All measurements and fixtures including doors and windows are approximate and should be independently verified. www.exposurepropertymarketing.com © 2024