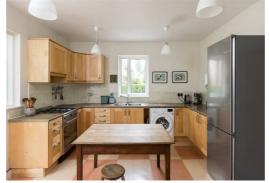

A kitchen comprising an extensive range of fitted unit and cabinetry runs alongside, and the dining room providing superb potential for more open plan living should a discerning purchaser wish. The dining room boasts French doors leading onto a raised decked area before leading down to the lawned garden. Additionally, there is a rear hallway, a contemporary ground-floor shower room.