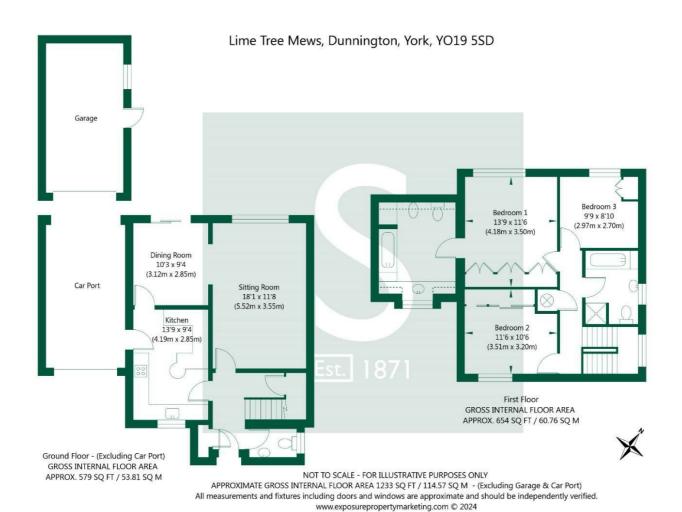

## Accommodation

The property is accessed via a block paved driveway through a UPVC glazed front door into a welcoming entrance hallway with stairs leading to the first floor accommodation. Off the entrance hallway is a handy cloakroom, with a low flush W.C, pedestal hand wash basin and single radiator with additional space for coats and boots.

Facing directly from the hallway is the principal reception room with feature coal effect gas fireplace with a marble hearth, and a large double glazed window allowing plenty of natural light. Leading seamlessly into the dining room via archway there is ample space for a dining table and chairs and glass sliding doors leading into the rear garden.

The kitchen sits to the front elevation and has a range of cream wall and base units with laminate worksurface, built in Neff electric oven and gas hob with extractor canopy above, integrated fridge and freezer and space for freestanding washing machine and dishwasher, finished with a stainless steel sink with mixer tap over. The car port can be accessed integrally from the kitchen, which offers great storage space.

Ascending to the first floor there are three spacious bedrooms, two of them being double rooms with a third smaller, single room and the house bathroom. All three bedrooms offer built in wardrobe(s), with the master bedroom also offering a larger than average en-suite bathroom compromising of, a low flush W.C, hand wash basin with vanity unit, bidet and panelled bath with wall mounted shower attachment and tiled splashback.

Completing the internal accommodation is the family bathroom, housing a low flush W.C, pedal hand wash basin, panelled bath and separate walk in shower cubicle with wall mounted shower attachment and full height tiled splashback.