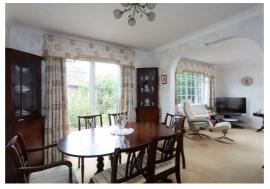

Facing directly from the hallway is the principal reception room with feature coal effect gas fireplace with a marble hearth, and a large double glazed window allowing plenty of natural light. Leading seamlessly into the dining room via archway there is ample space for a dining table and chairs and glass sliding doors leading into the rear garden.