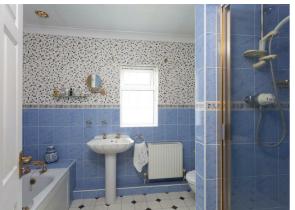

Ascending to the first floor there are three spacious bedrooms, two of them being double rooms with a third smaller, single room and the house bathroom. All three bedrooms offer built in wardrobe(s), with the master bedroom also offering a larger than average en-suite bathroom compromising of, a low flush W.C, hand wash basin with vanity unit, bidet and panelled bath with wall mounted shower attachment and tiled splashback.

Completing the internal accommodation is the family bathroom, housing a low flush W.C, pedal hand wash basin, panelled bath and separate walk in shower cubicle with wall mounted shower attachment and full height tiled splashback.