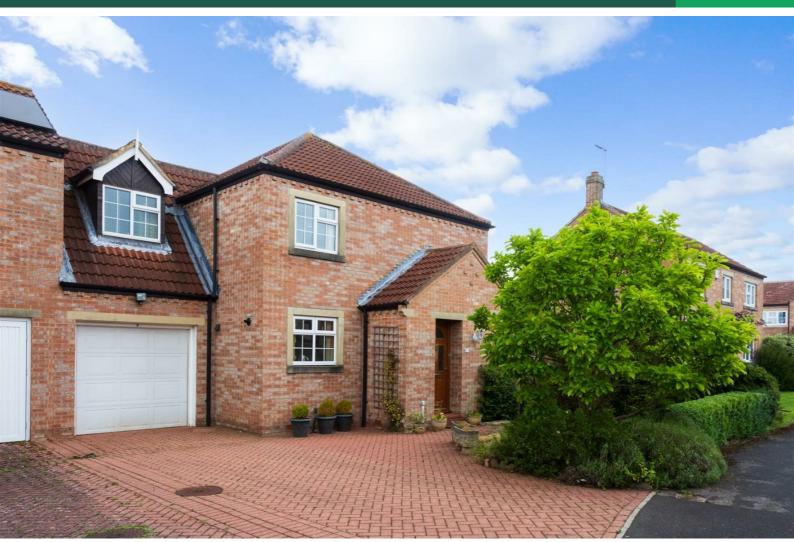

## Stephensons

Lime Tree Mews, Dunnington, York  $\pounds 425,000$ 

This three bedroom link-detached home is situated in a quiet cul-de-sac in the desirable village of Dunnington, and is offered with no forward chain.

## To The Outside

Externally, the property sits in the quiet cul-de-sac and has the added bonus of a detached brick built single garage and a covered carport, with a flagged patio area to the rear leading to a lawned garden with potted plants and shrubs. To the front is a smaller, lawned area and driveway parking is offered for multiple vehicles.