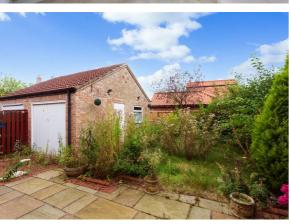

## To The Outside

Externally, the property sits in the quiet cul-de-sac and has the added bonus of a detached brick built single garage and a covered carport, with a flagged patio area to the rear leading to a lawned garden with potted plants and shrubs. To the front is a smaller, lawned area and driveway parking is offered for multiple vehicles.