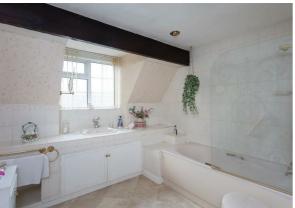

Ascending to the first floor there are three spacious bedrooms, two of them being double rooms with a third smaller, single room and the house bathroom. All three bedrooms offer built in wardrobe(s), with the master bedroom also offering a larger than average en-suite bathroom compromising of, a low flush W.C, hand wash basin with vanity unit, bidet and panelled bath with wall mounted shower attachment and tiled splashback.

Completing the internal accommodation is the family bathroom, housing a low flush W.C, pedal hand wash basin, panelled bath and separate walk in shower cubicle with wall mounted shower attachment and full height tiled splashback.