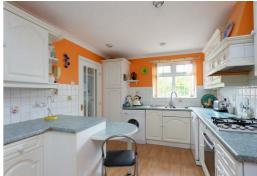

The kitchen sits to the front elevation and has a range of cream wall and base units with laminate worksurface, built in Neff electric oven and gas hob with extractor canopy above, integrated fridge and freezer and space for freestanding washing machine and dishwasher, finished with a stainless steel sink with mixer tap over. The car port can be accessed integrally from the kitchen, which offers great storage space.