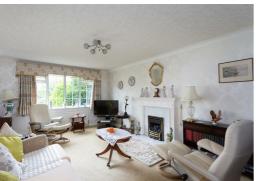

Facing directly from the hallway is the principal reception room with feature coal effect gas fireplace with a marble hearth, and a large double glazed window allowing plenty of natural light. Leading seamlessly into the dining room via archway there is ample space for a dining table and chairs and glass sliding doors leading into the rear garden.